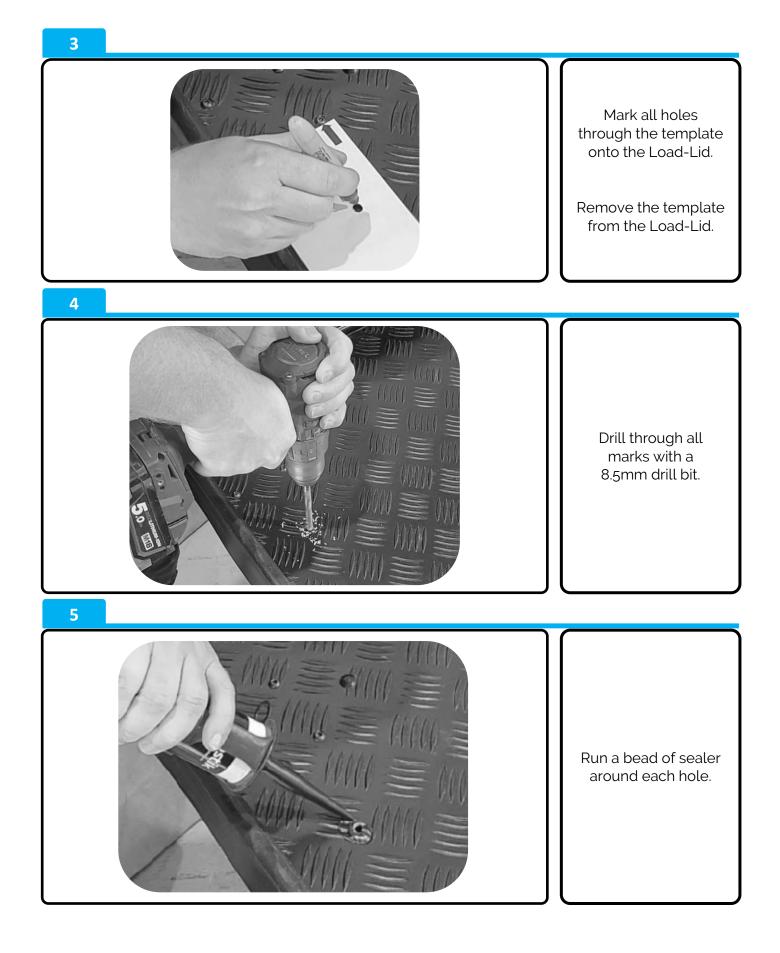

### **Despatch List:**

| ID# | DESCRIPTION                   | IMAGE                   | QTY      |
|-----|-------------------------------|-------------------------|----------|
| 1   | Base Rail<br>PRT-005312       |                         | 1x       |
| 2   | Top Rail<br>PRT-005338        | Charles Charles Charles | 1x       |
| 3   | PRT-005315L<br>PRT-005315R    | C C Une reserver        | 1x<br>1x |
| 4   | M8 x 16mm Btn Bolt<br>(Black) |                         | 17x      |
| 5   | M8 Nyloc Nut                  |                         | 4x       |
| 6   | M8 Spring Washer              | Q                       | 13x      |