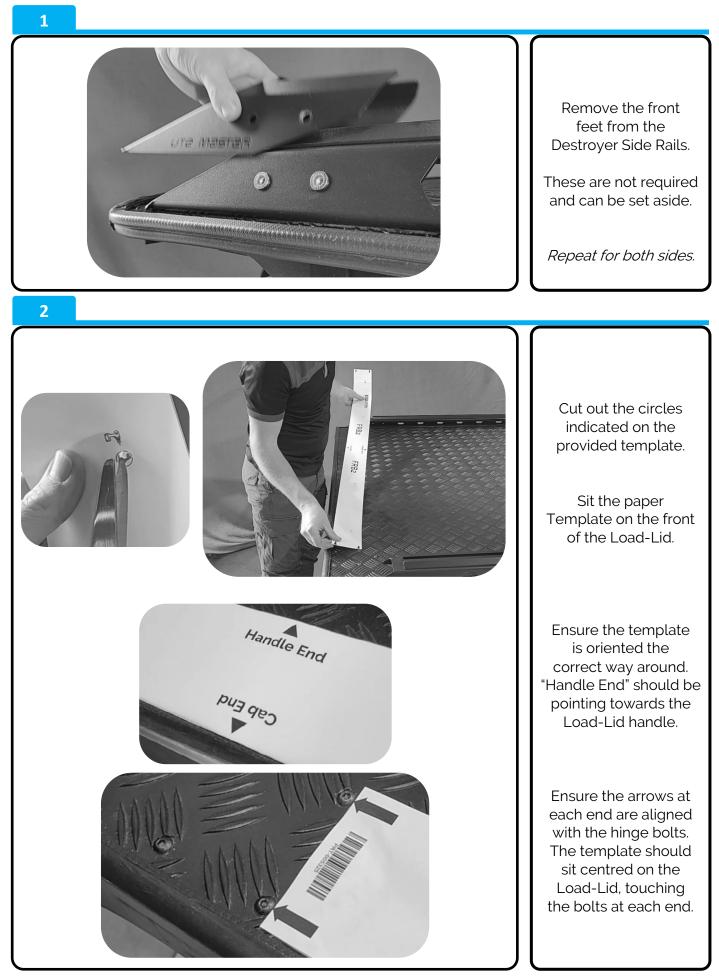

### **Despatch List:**

| ID# | DESCRIPTION                   | IMAGE                   | QTY      |
|-----|-------------------------------|-------------------------|----------|
| 1   | Base Rail<br>PRT-005312       |                         | 1x       |
| 2   | Top Rail<br>PRT-005338        | Charles Charles Charles | 1x       |
| 3   | PRT-005315L<br>PRT-005315R    | C C Une reserver        | 1x<br>1x |
| 4   | M8 x 16mm Btn Bolt<br>(Black) |                         | 17x      |
| 5   | M8 Nyloc Nut                  |                         | 4x       |
| 6   | M8 Spring Washer              | Q                       | 13x      |