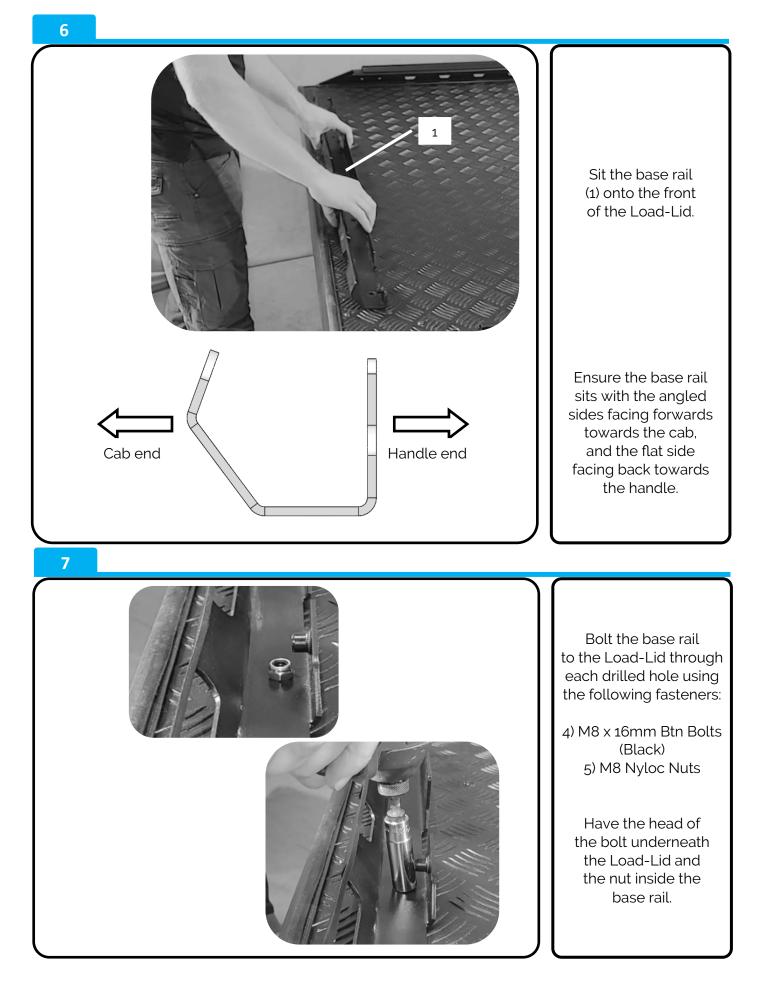

### **Despatch List:**

| ID# | DESCRIPTION                   | IMAGE                   | QTY      |
|-----|-------------------------------|-------------------------|----------|
| 1   | Base Rail<br>PRT-005312       |                         | 1x       |
| 2   | Top Rail<br>PRT-005338        | Charles Charles Charles | 1x       |
| 3   | PRT-005315L<br>PRT-005315R    | C C Une reserver        | 1x<br>1x |
| 4   | M8 x 16mm Btn Bolt<br>(Black) |                         | 17x      |
| 5   | M8 Nyloc Nut                  |                         | 4x       |
| 6   | M8 Spring Washer              | Q                       | 13x      |