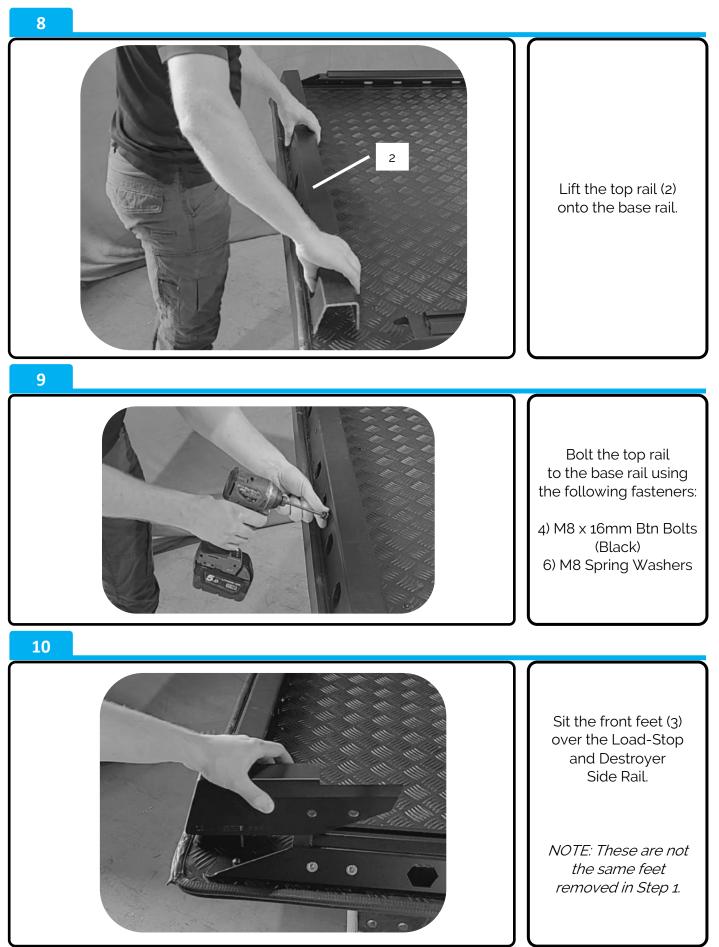

### **Despatch List:**

| ID# | DESCRIPTION                   | IMAGE                   | QTY      |
|-----|-------------------------------|-------------------------|----------|
| 1   | Base Rail<br>PRT-005312       |                         | 1x       |
| 2   | Top Rail<br>PRT-005338        | Charles Charles Charles | 1x       |
| 3   | PRT-005315L<br>PRT-005315R    | C C Une reserver        | 1x<br>1x |
| 4   | M8 x 16mm Btn Bolt<br>(Black) |                         | 17x      |
| 5   | M8 Nyloc Nut                  |                         | 4x       |
| 6   | M8 Spring Washer              | Q                       | 13x      |