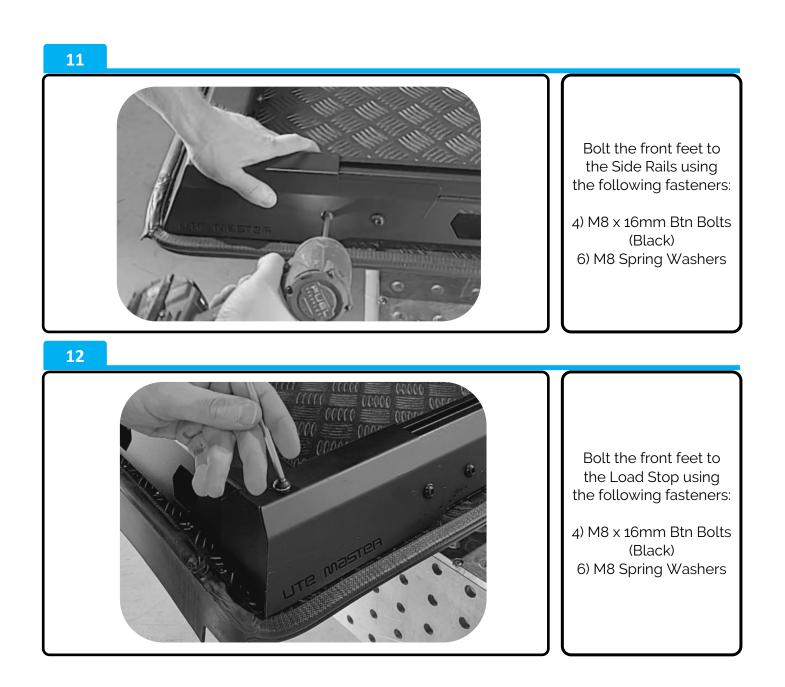

### **Despatch List:**

| ID# | DESCRIPTION                   | IMAGE                   | QTY      |
|-----|-------------------------------|-------------------------|----------|
| 1   | Base Rail<br>PRT-005312       |                         | 1x       |
| 2   | Top Rail<br>PRT-005338        | Charles Charles Charles | 1x       |
| 3   | PRT-005315L<br>PRT-005315R    | C C Une reserver        | 1x<br>1x |
| 4   | M8 x 16mm Btn Bolt<br>(Black) |                         | 17x      |
| 5   | M8 Nyloc Nut                  |                         | 4x       |
| 6   | M8 Spring Washer              | Q                       | 13x      |