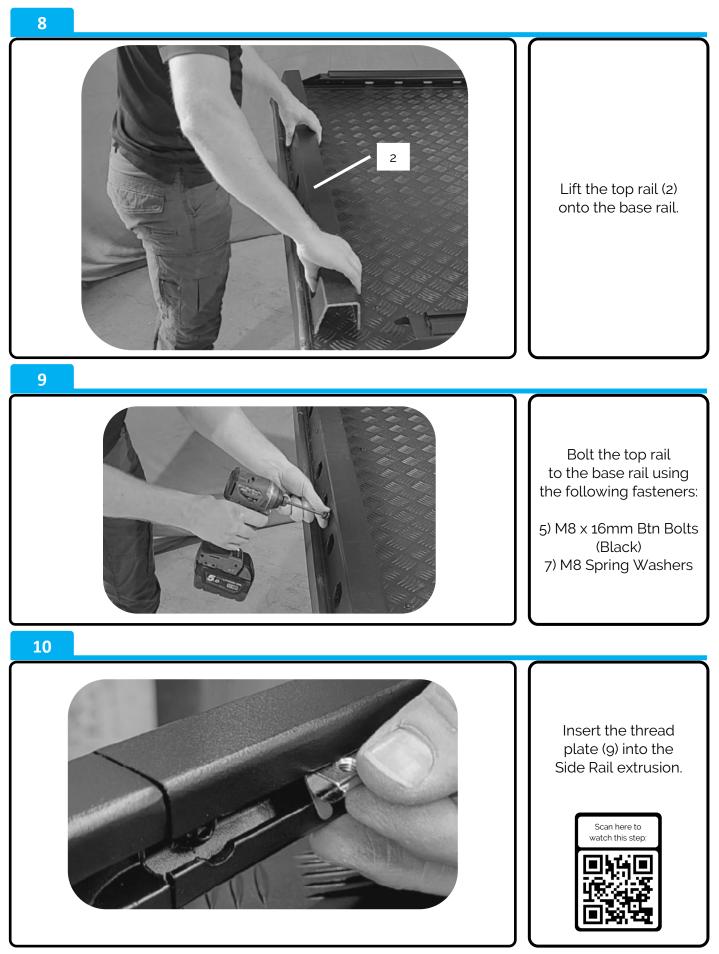

# **Despatch List:**

| ID# | DESCRIPTION                   | IMAGE                                                                                                                                                                                                                                                                                                                                                                                                                                                                                                                                                                                                                                                                                                                                                                                                                                                                                                                                                                                                                                                                                                                                                                                                                                                                                                                                                                                                                                                                                                                                                                                                                                                                                                                                                                                                                                                                                                                                                                                                                                                                                                                          | QTY      |
|-----|-------------------------------|--------------------------------------------------------------------------------------------------------------------------------------------------------------------------------------------------------------------------------------------------------------------------------------------------------------------------------------------------------------------------------------------------------------------------------------------------------------------------------------------------------------------------------------------------------------------------------------------------------------------------------------------------------------------------------------------------------------------------------------------------------------------------------------------------------------------------------------------------------------------------------------------------------------------------------------------------------------------------------------------------------------------------------------------------------------------------------------------------------------------------------------------------------------------------------------------------------------------------------------------------------------------------------------------------------------------------------------------------------------------------------------------------------------------------------------------------------------------------------------------------------------------------------------------------------------------------------------------------------------------------------------------------------------------------------------------------------------------------------------------------------------------------------------------------------------------------------------------------------------------------------------------------------------------------------------------------------------------------------------------------------------------------------------------------------------------------------------------------------------------------------|----------|
| 1   | Base Rail<br>PRT-005334       |                                                                                                                                                                                                                                                                                                                                                                                                                                                                                                                                                                                                                                                                                                                                                                                                                                                                                                                                                                                                                                                                                                                                                                                                                                                                                                                                                                                                                                                                                                                                                                                                                                                                                                                                                                                                                                                                                                                                                                                                                                                                                                                                | 1x       |
| 2   | Top Rail<br>PRT-005380        | The second secon | 1x       |
| 3   | PRT-005304L<br>PRT-005304R    |                                                                                                                                                                                                                                                                                                                                                                                                                                                                                                                                                                                                                                                                                                                                                                                                                                                                                                                                                                                                                                                                                                                                                                                                                                                                                                                                                                                                                                                                                                                                                                                                                                                                                                                                                                                                                                                                                                                                                                                                                                                                                                                                | 1x<br>1x |
| 4   | M6 x 12mm Btn Bolt<br>(Black) |                                                                                                                                                                                                                                                                                                                                                                                                                                                                                                                                                                                                                                                                                                                                                                                                                                                                                                                                                                                                                                                                                                                                                                                                                                                                                                                                                                                                                                                                                                                                                                                                                                                                                                                                                                                                                                                                                                                                                                                                                                                                                                                                | 2x       |
| 5   | M8 x 16mm Btn Bolt<br>(Black) | Gauge                                                                                                                                                                                                                                                                                                                                                                                                                                                                                                                                                                                                                                                                                                                                                                                                                                                                                                                                                                                                                                                                                                                                                                                                                                                                                                                                                                                                                                                                                                                                                                                                                                                                                                                                                                                                                                                                                                                                                                                                                                                                                                                          | 14x      |
| 6   | M6 Spring Washer              | C                                                                                                                                                                                                                                                                                                                                                                                                                                                                                                                                                                                                                                                                                                                                                                                                                                                                                                                                                                                                                                                                                                                                                                                                                                                                                                                                                                                                                                                                                                                                                                                                                                                                                                                                                                                                                                                                                                                                                                                                                                                                                                                              | 2x       |
| 7   | M8 Spring Washer              | C                                                                                                                                                                                                                                                                                                                                                                                                                                                                                                                                                                                                                                                                                                                                                                                                                                                                                                                                                                                                                                                                                                                                                                                                                                                                                                                                                                                                                                                                                                                                                                                                                                                                                                                                                                                                                                                                                                                                                                                                                                                                                                                              | 9x       |
| 8   | M8 Nyloc Nut                  |                                                                                                                                                                                                                                                                                                                                                                                                                                                                                                                                                                                                                                                                                                                                                                                                                                                                                                                                                                                                                                                                                                                                                                                                                                                                                                                                                                                                                                                                                                                                                                                                                                                                                                                                                                                                                                                                                                                                                                                                                                                                                                                                | 5x       |
| 9   | Thread Plate<br>PRT-006056    | TOS.                                                                                                                                                                                                                                                                                                                                                                                                                                                                                                                                                                                                                                                                                                                                                                                                                                                                                                                                                                                                                                                                                                                                                                                                                                                                                                                                                                                                                                                                                                                                                                                                                                                                                                                                                                                                                                                                                                                                                                                                                                                                                                                           | 2x       |