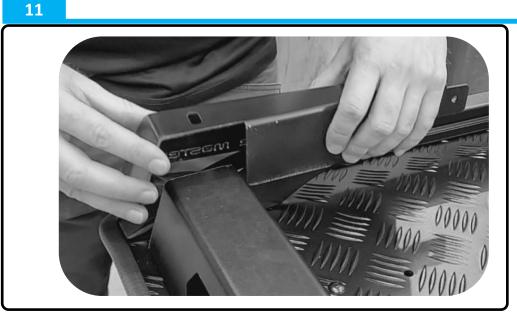

## Australia Support:

P: 1800 769 577 E: sales@utemaster.com.au W: www.utemaster.com.au

Sit the front feet (3) over the Load-Stop and Side Rail.

12

Bolt the front feet to the Side Rail thread plate, using the following fasteners: