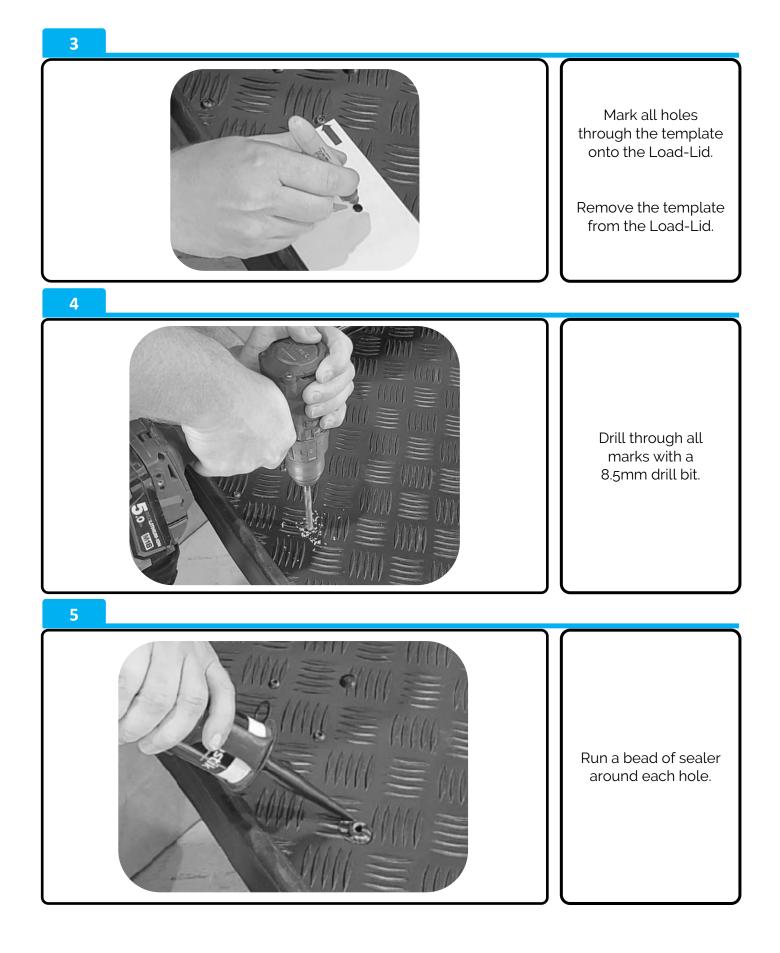

# **Despatch List:**

| ID# | DESCRIPTION                   | IMAGE                                                                                                                                                                                                                                                                                                                                                                                                                                                                                                                                                                                                                                                                                                                                                                                                                                                                                                                                                                                                                                                                                                                                                                                                                                                                                                                                                                                                                                                                                                                                                                                                                                                                                                                                                                                                                                                                                                                                                                                                                                                                                                                          | QTY      |
|-----|-------------------------------|--------------------------------------------------------------------------------------------------------------------------------------------------------------------------------------------------------------------------------------------------------------------------------------------------------------------------------------------------------------------------------------------------------------------------------------------------------------------------------------------------------------------------------------------------------------------------------------------------------------------------------------------------------------------------------------------------------------------------------------------------------------------------------------------------------------------------------------------------------------------------------------------------------------------------------------------------------------------------------------------------------------------------------------------------------------------------------------------------------------------------------------------------------------------------------------------------------------------------------------------------------------------------------------------------------------------------------------------------------------------------------------------------------------------------------------------------------------------------------------------------------------------------------------------------------------------------------------------------------------------------------------------------------------------------------------------------------------------------------------------------------------------------------------------------------------------------------------------------------------------------------------------------------------------------------------------------------------------------------------------------------------------------------------------------------------------------------------------------------------------------------|----------|
| 1   | Base Rail<br>PRT-005334       |                                                                                                                                                                                                                                                                                                                                                                                                                                                                                                                                                                                                                                                                                                                                                                                                                                                                                                                                                                                                                                                                                                                                                                                                                                                                                                                                                                                                                                                                                                                                                                                                                                                                                                                                                                                                                                                                                                                                                                                                                                                                                                                                | 1x       |
| 2   | Top Rail<br>PRT-005380        | The second secon | 1x       |
| 3   | PRT-005304L<br>PRT-005304R    |                                                                                                                                                                                                                                                                                                                                                                                                                                                                                                                                                                                                                                                                                                                                                                                                                                                                                                                                                                                                                                                                                                                                                                                                                                                                                                                                                                                                                                                                                                                                                                                                                                                                                                                                                                                                                                                                                                                                                                                                                                                                                                                                | 1x<br>1x |
| 4   | M6 x 12mm Btn Bolt<br>(Black) |                                                                                                                                                                                                                                                                                                                                                                                                                                                                                                                                                                                                                                                                                                                                                                                                                                                                                                                                                                                                                                                                                                                                                                                                                                                                                                                                                                                                                                                                                                                                                                                                                                                                                                                                                                                                                                                                                                                                                                                                                                                                                                                                | 2x       |
| 5   | M8 x 16mm Btn Bolt<br>(Black) | Gauge                                                                                                                                                                                                                                                                                                                                                                                                                                                                                                                                                                                                                                                                                                                                                                                                                                                                                                                                                                                                                                                                                                                                                                                                                                                                                                                                                                                                                                                                                                                                                                                                                                                                                                                                                                                                                                                                                                                                                                                                                                                                                                                          | 14x      |
| 6   | M6 Spring Washer              | C                                                                                                                                                                                                                                                                                                                                                                                                                                                                                                                                                                                                                                                                                                                                                                                                                                                                                                                                                                                                                                                                                                                                                                                                                                                                                                                                                                                                                                                                                                                                                                                                                                                                                                                                                                                                                                                                                                                                                                                                                                                                                                                              | 2x       |
| 7   | M8 Spring Washer              | C                                                                                                                                                                                                                                                                                                                                                                                                                                                                                                                                                                                                                                                                                                                                                                                                                                                                                                                                                                                                                                                                                                                                                                                                                                                                                                                                                                                                                                                                                                                                                                                                                                                                                                                                                                                                                                                                                                                                                                                                                                                                                                                              | 9x       |
| 8   | M8 Nyloc Nut                  |                                                                                                                                                                                                                                                                                                                                                                                                                                                                                                                                                                                                                                                                                                                                                                                                                                                                                                                                                                                                                                                                                                                                                                                                                                                                                                                                                                                                                                                                                                                                                                                                                                                                                                                                                                                                                                                                                                                                                                                                                                                                                                                                | 5x       |
| 9   | Thread Plate<br>PRT-006056    | TOS.                                                                                                                                                                                                                                                                                                                                                                                                                                                                                                                                                                                                                                                                                                                                                                                                                                                                                                                                                                                                                                                                                                                                                                                                                                                                                                                                                                                                                                                                                                                                                                                                                                                                                                                                                                                                                                                                                                                                                                                                                                                                                                                           | 2x       |