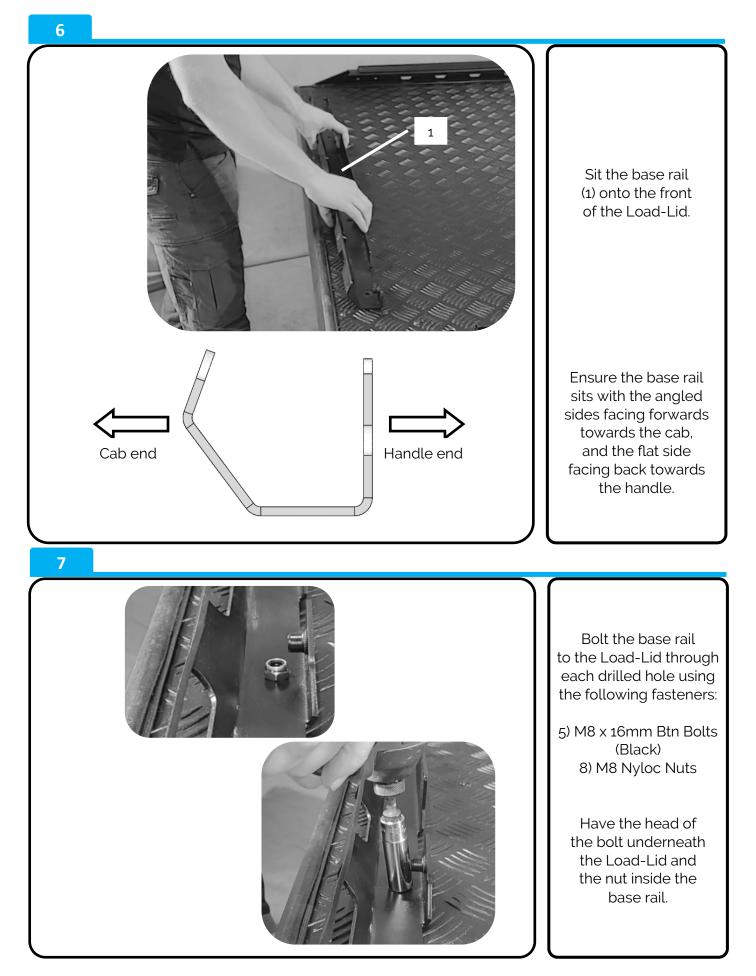

# **Despatch List:**

| ID# | DESCRIPTION                   | IMAGE                                                                                                                                                                                                                                                                                                                                                                                                                                                                                                                                                                                                                                                                                                                                                                                                                                                                                                                                                                                                                                                                                                                                                                                                                                                                                                                                                                                                                                                                                                                                                                                                                                                                                                                                                                                                                                                                                                                                                                                                                                                                                                                          | QTY      |
|-----|-------------------------------|--------------------------------------------------------------------------------------------------------------------------------------------------------------------------------------------------------------------------------------------------------------------------------------------------------------------------------------------------------------------------------------------------------------------------------------------------------------------------------------------------------------------------------------------------------------------------------------------------------------------------------------------------------------------------------------------------------------------------------------------------------------------------------------------------------------------------------------------------------------------------------------------------------------------------------------------------------------------------------------------------------------------------------------------------------------------------------------------------------------------------------------------------------------------------------------------------------------------------------------------------------------------------------------------------------------------------------------------------------------------------------------------------------------------------------------------------------------------------------------------------------------------------------------------------------------------------------------------------------------------------------------------------------------------------------------------------------------------------------------------------------------------------------------------------------------------------------------------------------------------------------------------------------------------------------------------------------------------------------------------------------------------------------------------------------------------------------------------------------------------------------|----------|
| 1   | Base Rail<br>PRT-005334       |                                                                                                                                                                                                                                                                                                                                                                                                                                                                                                                                                                                                                                                                                                                                                                                                                                                                                                                                                                                                                                                                                                                                                                                                                                                                                                                                                                                                                                                                                                                                                                                                                                                                                                                                                                                                                                                                                                                                                                                                                                                                                                                                | 1x       |
| 2   | Top Rail<br>PRT-005380        | The second secon | 1x       |
| 3   | PRT-005304L<br>PRT-005304R    |                                                                                                                                                                                                                                                                                                                                                                                                                                                                                                                                                                                                                                                                                                                                                                                                                                                                                                                                                                                                                                                                                                                                                                                                                                                                                                                                                                                                                                                                                                                                                                                                                                                                                                                                                                                                                                                                                                                                                                                                                                                                                                                                | 1x<br>1x |
| 4   | M6 x 12mm Btn Bolt<br>(Black) |                                                                                                                                                                                                                                                                                                                                                                                                                                                                                                                                                                                                                                                                                                                                                                                                                                                                                                                                                                                                                                                                                                                                                                                                                                                                                                                                                                                                                                                                                                                                                                                                                                                                                                                                                                                                                                                                                                                                                                                                                                                                                                                                | 2x       |
| 5   | M8 x 16mm Btn Bolt<br>(Black) | Gauge                                                                                                                                                                                                                                                                                                                                                                                                                                                                                                                                                                                                                                                                                                                                                                                                                                                                                                                                                                                                                                                                                                                                                                                                                                                                                                                                                                                                                                                                                                                                                                                                                                                                                                                                                                                                                                                                                                                                                                                                                                                                                                                          | 14x      |
| 6   | M6 Spring Washer              | C                                                                                                                                                                                                                                                                                                                                                                                                                                                                                                                                                                                                                                                                                                                                                                                                                                                                                                                                                                                                                                                                                                                                                                                                                                                                                                                                                                                                                                                                                                                                                                                                                                                                                                                                                                                                                                                                                                                                                                                                                                                                                                                              | 2x       |
| 7   | M8 Spring Washer              | C                                                                                                                                                                                                                                                                                                                                                                                                                                                                                                                                                                                                                                                                                                                                                                                                                                                                                                                                                                                                                                                                                                                                                                                                                                                                                                                                                                                                                                                                                                                                                                                                                                                                                                                                                                                                                                                                                                                                                                                                                                                                                                                              | 9x       |
| 8   | M8 Nyloc Nut                  |                                                                                                                                                                                                                                                                                                                                                                                                                                                                                                                                                                                                                                                                                                                                                                                                                                                                                                                                                                                                                                                                                                                                                                                                                                                                                                                                                                                                                                                                                                                                                                                                                                                                                                                                                                                                                                                                                                                                                                                                                                                                                                                                | 5x       |
| 9   | Thread Plate<br>PRT-006056    | TOS.                                                                                                                                                                                                                                                                                                                                                                                                                                                                                                                                                                                                                                                                                                                                                                                                                                                                                                                                                                                                                                                                                                                                                                                                                                                                                                                                                                                                                                                                                                                                                                                                                                                                                                                                                                                                                                                                                                                                                                                                                                                                                                                           | 2x       |