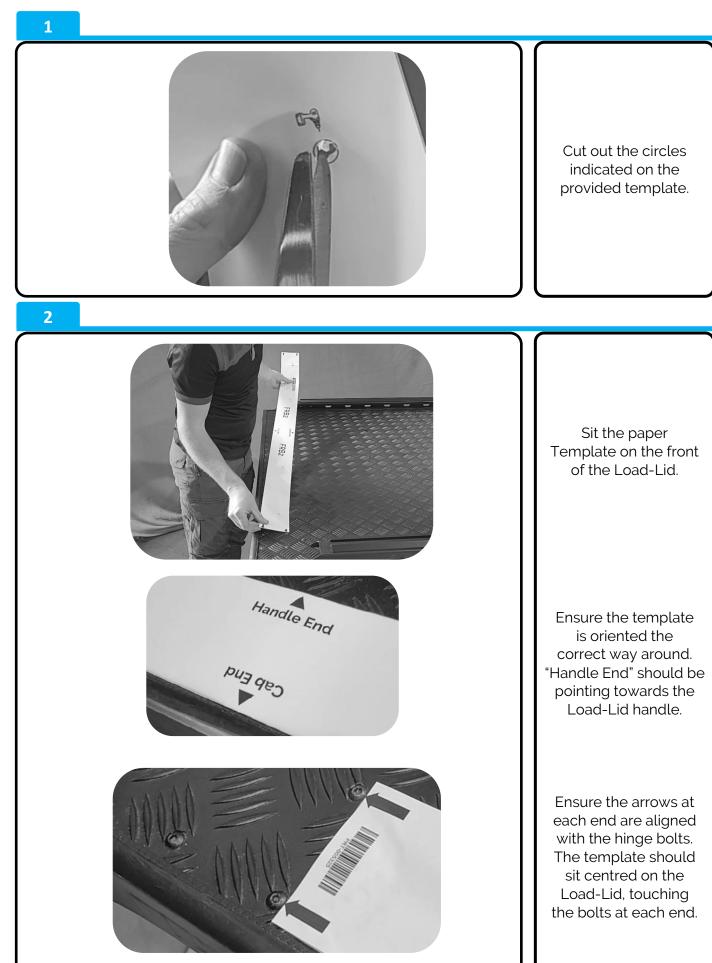

# **Despatch List:**

| ID# | DESCRIPTION                   | IMAGE                                                                                                                                                                                                                                                                                                                                                                                                                                                                                                                                                                                                                                                                                                                                                                                                                                                                                                                                                                                                                                                                                                                                                                                                                                                                                                                                                                                                                                                                                                                                                                                                                                                                                                                                                                                                                                                                                                                                                                                                                                                                                                                          | QTY      |
|-----|-------------------------------|--------------------------------------------------------------------------------------------------------------------------------------------------------------------------------------------------------------------------------------------------------------------------------------------------------------------------------------------------------------------------------------------------------------------------------------------------------------------------------------------------------------------------------------------------------------------------------------------------------------------------------------------------------------------------------------------------------------------------------------------------------------------------------------------------------------------------------------------------------------------------------------------------------------------------------------------------------------------------------------------------------------------------------------------------------------------------------------------------------------------------------------------------------------------------------------------------------------------------------------------------------------------------------------------------------------------------------------------------------------------------------------------------------------------------------------------------------------------------------------------------------------------------------------------------------------------------------------------------------------------------------------------------------------------------------------------------------------------------------------------------------------------------------------------------------------------------------------------------------------------------------------------------------------------------------------------------------------------------------------------------------------------------------------------------------------------------------------------------------------------------------|----------|
| 1   | Base Rail<br>PRT-005334       |                                                                                                                                                                                                                                                                                                                                                                                                                                                                                                                                                                                                                                                                                                                                                                                                                                                                                                                                                                                                                                                                                                                                                                                                                                                                                                                                                                                                                                                                                                                                                                                                                                                                                                                                                                                                                                                                                                                                                                                                                                                                                                                                | 1x       |
| 2   | Top Rail<br>PRT-005380        | The second secon | 1x       |
| 3   | PRT-005304L<br>PRT-005304R    |                                                                                                                                                                                                                                                                                                                                                                                                                                                                                                                                                                                                                                                                                                                                                                                                                                                                                                                                                                                                                                                                                                                                                                                                                                                                                                                                                                                                                                                                                                                                                                                                                                                                                                                                                                                                                                                                                                                                                                                                                                                                                                                                | 1x<br>1x |
| 4   | M6 x 12mm Btn Bolt<br>(Black) |                                                                                                                                                                                                                                                                                                                                                                                                                                                                                                                                                                                                                                                                                                                                                                                                                                                                                                                                                                                                                                                                                                                                                                                                                                                                                                                                                                                                                                                                                                                                                                                                                                                                                                                                                                                                                                                                                                                                                                                                                                                                                                                                | 2x       |
| 5   | M8 x 16mm Btn Bolt<br>(Black) | Gauge                                                                                                                                                                                                                                                                                                                                                                                                                                                                                                                                                                                                                                                                                                                                                                                                                                                                                                                                                                                                                                                                                                                                                                                                                                                                                                                                                                                                                                                                                                                                                                                                                                                                                                                                                                                                                                                                                                                                                                                                                                                                                                                          | 14x      |
| 6   | M6 Spring Washer              | C                                                                                                                                                                                                                                                                                                                                                                                                                                                                                                                                                                                                                                                                                                                                                                                                                                                                                                                                                                                                                                                                                                                                                                                                                                                                                                                                                                                                                                                                                                                                                                                                                                                                                                                                                                                                                                                                                                                                                                                                                                                                                                                              | 2x       |
| 7   | M8 Spring Washer              | C                                                                                                                                                                                                                                                                                                                                                                                                                                                                                                                                                                                                                                                                                                                                                                                                                                                                                                                                                                                                                                                                                                                                                                                                                                                                                                                                                                                                                                                                                                                                                                                                                                                                                                                                                                                                                                                                                                                                                                                                                                                                                                                              | 9x       |
| 8   | M8 Nyloc Nut                  |                                                                                                                                                                                                                                                                                                                                                                                                                                                                                                                                                                                                                                                                                                                                                                                                                                                                                                                                                                                                                                                                                                                                                                                                                                                                                                                                                                                                                                                                                                                                                                                                                                                                                                                                                                                                                                                                                                                                                                                                                                                                                                                                | 5x       |
| 9   | Thread Plate<br>PRT-006056    | TOS.                                                                                                                                                                                                                                                                                                                                                                                                                                                                                                                                                                                                                                                                                                                                                                                                                                                                                                                                                                                                                                                                                                                                                                                                                                                                                                                                                                                                                                                                                                                                                                                                                                                                                                                                                                                                                                                                                                                                                                                                                                                                                                                           | 2x       |