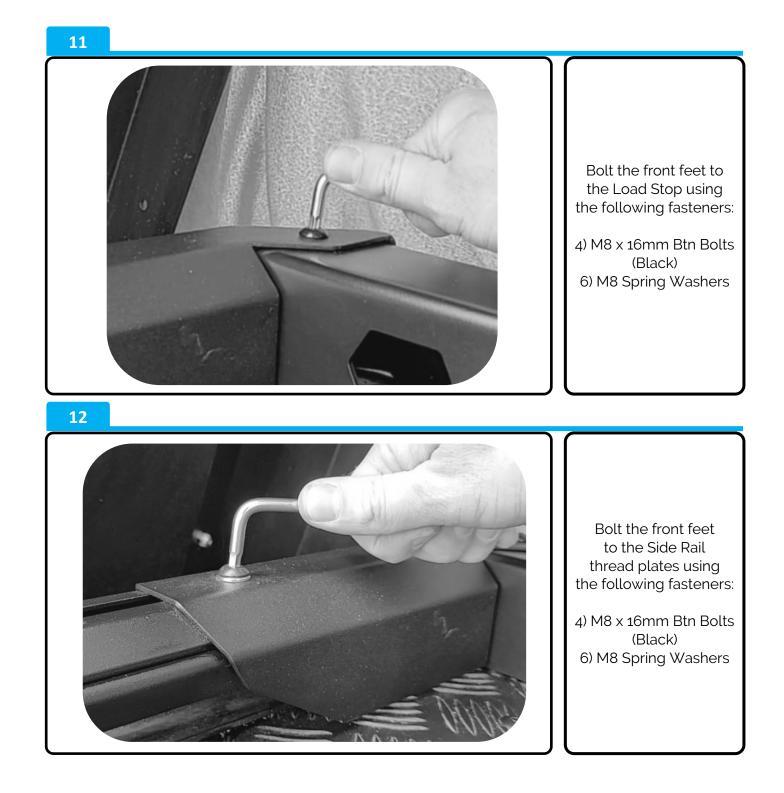

>PRT-005319       |                  | 1x       |
| 2   | Top Rail<br>PRT-005412        |                  | 1x       |
| 3   | PRT-005321L<br>PRT-005321R    | C UTE MERTER STU | 1x<br>1x |
| 4   | M8 x 16mm Btn Bolt<br>(Black) |                  | 12x      |
| 5   | M8 Nyloc Nut                  |                  | 3x       |
| 6   | M8 Spring Washer              | Q                | 9x       |
| 7   | Thread Plate<br>PRT-001791    |                  | 2x       |

### Despatch List:



#### NZ Support:

P: 0800 683 352 E: sales@utemaster.co.nz W: www.utemaster.co.nz

#### Australia Support:





#### Australia Support:





#### NZ Support:

P: 0800 683 352 E: sales@utemaster.co.nz W: www.utemaster.co.nz

#### Australia Support:





#### Australia Support:





#### Australia Support: