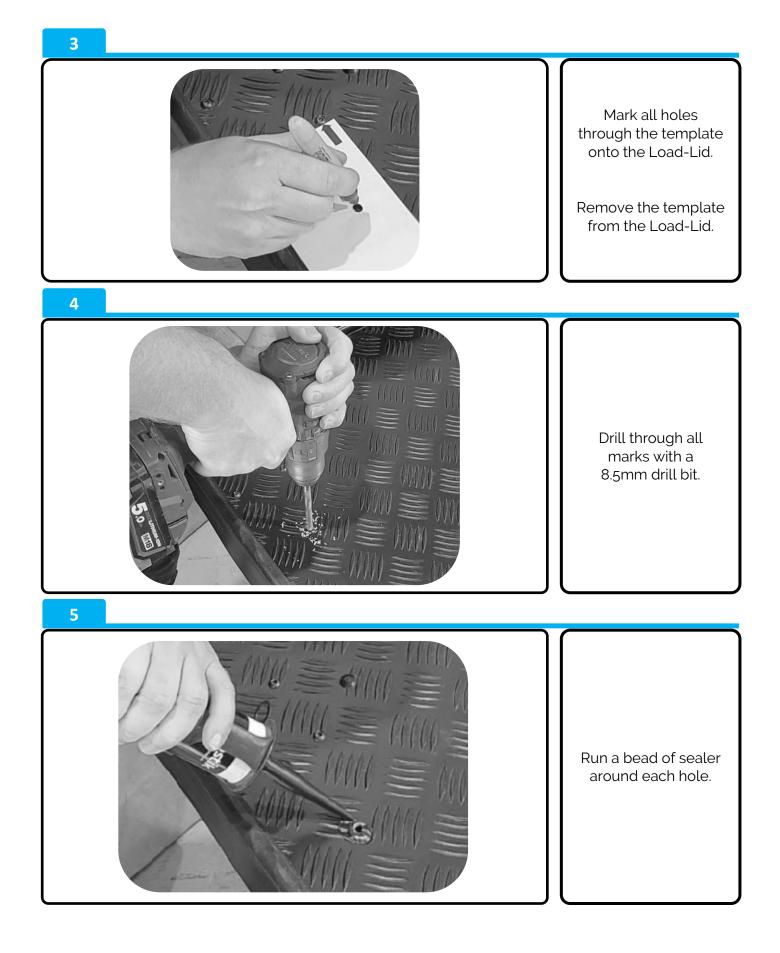

/3fvXIsK

| ID# | DESCRIPTION                   | IMAGE            | QTY      |
|-----|-------------------------------|------------------|----------|
| 1   | Base Rail<br>PRT-005319       |                  | 1x       |
| 2   | Top Rail<br>PRT-005412        |                  | 1x       |
| 3   | PRT-005321L<br>PRT-005321R    | C UTE MERTER STU | 1x<br>1x |
| 4   | M8 x 16mm Btn Bolt<br>(Black) |                  | 12x      |
| 5   | M8 Nyloc Nut                  |                  | 3x       |
| 6   | M8 Spring Washer              | Q                | 9x       |
| 7   | Thread Plate<br>PRT-001791    |                  | 2x       |

### Despatch List:



#### NZ Support:

P: 0800 683 352 E: sales@utemaster.co.nz W: www.utemaster.co.nz

#### Australia Support:





#### Australia Support:





#### NZ Support:

P: 0800 683 352 E: sales@utemaster.co.nz W: www.utemaster.co.nz

#### Australia Support:





#### Australia Support:





#### Australia Support: