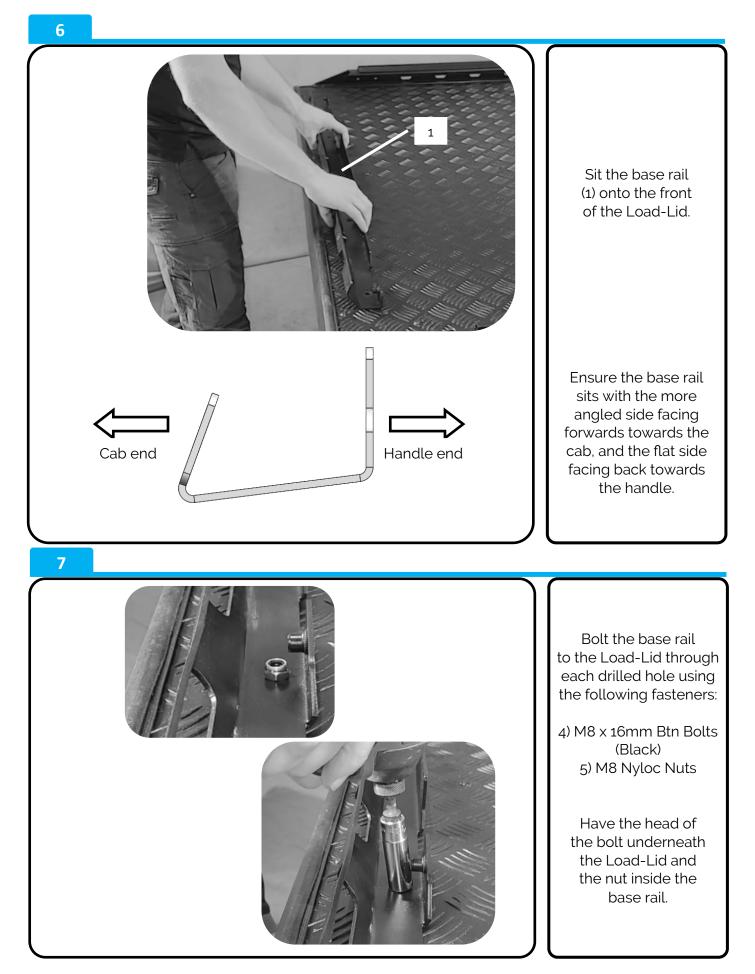

# Mitsubishi Triton 2015+ Sports Bar with Destroyer Side Rails

https://bit.ly/3fvXIsK

| ID# | DESCRIPTION                   | IMAGE            | QTY      |
|-----|-------------------------------|------------------|----------|
| 1   | Base Rail<br>PRT-005319       |                  | 1x       |
| 2   | Top Rail<br>PRT-005412        |                  | 1x       |
| 3   | PRT-005321L<br>PRT-005321R    | C UTE MERTER STU | 1x<br>1x |
| 4   | M8 x 16mm Btn Bolt<br>(Black) |                  | 12x      |
| 5   | M8 Nyloc Nut                  |                  | 3x       |
| 6   | M8 Spring Washer              | Q                | 9x       |
| 7   | Thread Plate<br>PRT-001791    |                  | 2x       |