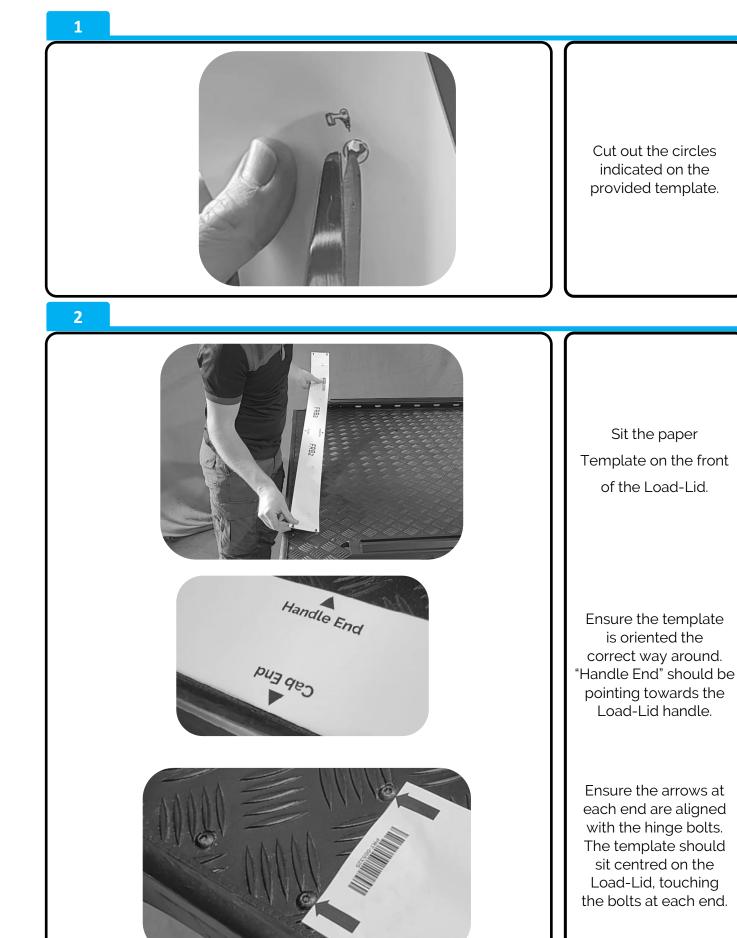

ide Rails





https://bit.ly/3fvXIsK

| ID# | DESCRIPTION                   | IMAGE            | QTY      |
|-----|-------------------------------|------------------|----------|
| 1   | Base Rail<br>PRT-005319       |                  | 1x       |
| 2   | Top Rail<br>PRT-005412        |                  | 1x       |
| 3   | PRT-005321L<br>PRT-005321R    | C UTE MERTER STU | 1x<br>1x |
| 4   | M8 x 16mm Btn Bolt<br>(Black) |                  | 12x      |
| 5   | M8 Nyloc Nut                  |                  | 3x       |
| 6   | M8 Spring Washer              | Q                | 9x       |
| 7   | Thread Plate<br>PRT-001791    |                  | 2x       |

### Despatch List:



#### NZ Support:

P: 0800 683 352 E: sales@utemaster.co.nz W: www.utemaster.co.nz

#### Australia Support:





#### Australia Support:





#### NZ Support:

P: 0800 683 352 E: sales@utemaster.co.nz W: www.utemaster.co.nz

#### Australia Support:





#### Australia Support:





#### Australia Support: