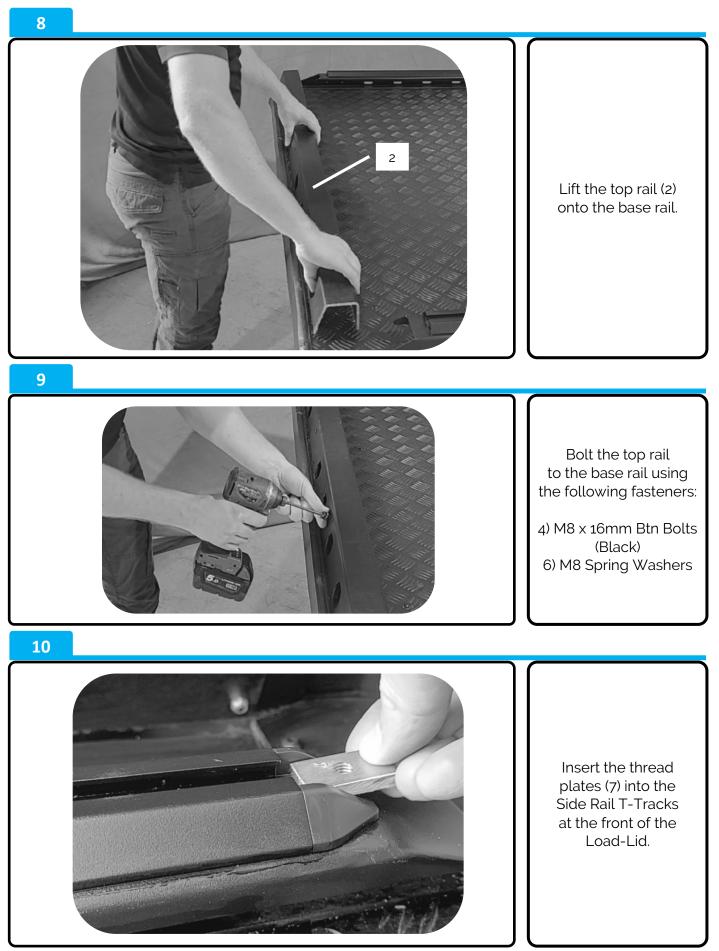

-------|
| 1   | Base Rail<br>PRT-005319       |                  | 1x       |
| 2   | Top Rail<br>PRT-005412        |                  | 1x       |
| 3   | PRT-005321L<br>PRT-005321R    | C UTE MERTER STU | 1x<br>1x |
| 4   | M8 x 16mm Btn Bolt<br>(Black) |                  | 12x      |
| 5   | M8 Nyloc Nut                  |                  | 3x       |
| 6   | M8 Spring Washer              | Q                | 9x       |
| 7   | Thread Plate<br>PRT-001791    |                  | 2x       |

### Despatch List:



#### NZ Support:

P: 0800 683 352 E: sales@utemaster.co.nz W: www.utemaster.co.nz

#### Australia Support:





#### Australia Support:





#### NZ Support:

P: 0800 683 352 E: sales@utemaster.co.nz W: www.utemaster.co.nz

#### Australia Support:





#### Australia Support:





#### Australia Support: