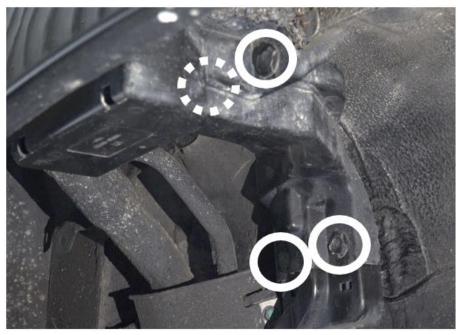

#### **DESPATCH:**

1x 80606-26 / WHUTELL-08EXT 1.0

Step 1) Under the passenger's side rear wheel arch, remove the 4x clips indicated below and remove the plastic cover to expose the wires inside

**NZ Support:** 