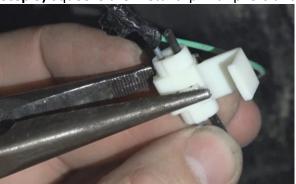

Step 4) Take the provided wiring loom and insert the black wire into the white clip

Step 5) Squeeze the metal clip with pliers until it sits completely inside the plastic clip

Step 6) Close the clip

P: 0800 683 352