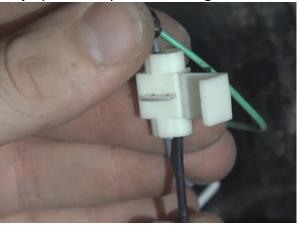

P: 0800 683 352

P: 1800 43 345

W: www.utemaster.co.nz W: www.utemaster.com.au

**Australia Support:** 

Step 2) Open up the plastic sleeve around the wiring – wires inside should be green and grey

Step 3) Place one of the provided white clips over the grey wire

Step 4) Take the provided wiring loom and insert the black wire into the white clip

Step 5) Squeeze the metal clip with pliers until it sits completely inside the plastic clip

Step 6) Close the clip

P: 0800 683 352