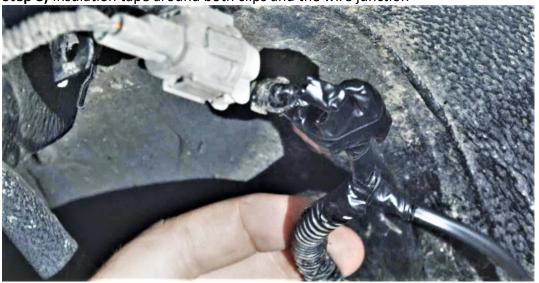

**Australia Support:** 

P: 1800 43 345

W: www.utemaster.co.nz W: www.utemaster.com.au

Step 7) Repeat steps 3-6 for the green wire

Black > Grey White > Green

Step 8) Insulation tape around both clips and the wire junction