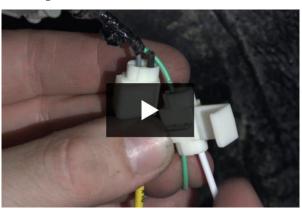

P: 0800 683 352

P: 1800 43 345

W: www.utemaster.co.nz W: www.utemaster.com.au

**Australia Support:** 

Step 2) Open up the plastic sleeve around the wiring – wires inside should be green and grey

Step 3) Place one of the provided white clips over the grey wire

Step 4) Take the provided wiring loom and insert the black wire into the white clip

Step 5) Squeeze the metal clip with pliers until it sits completely inside the plastic clip

Step 6) Close the clip

P: 0800 683 352

**Australia Support:** 

P: 1800 43 345

W: www.utemaster.co.nz W: www.utemaster.com.au

Step 7) Repeat steps 3-6 for the green wire

Black > Grey White > Green

Step 8) Insulation tape around both clips and the wire junction