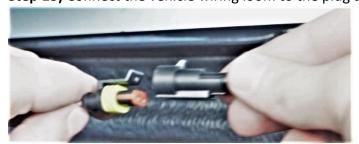

Step 13) Connect the vehicle wiring loom to the plug already installed in the Load-Lid

Your central locking is now fully fitted and ready to use. Thank you again for using Utemaster™ and don't forget to keep checking our website for our latest innovations!