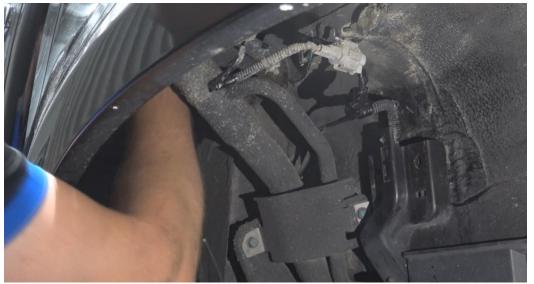

#### **DESPATCH:**

1x 80606-26 / WHUTELL-08EXT 1.0

Step 1) Under the passenger's side rear wheel arch, remove the 4x clips indicated below and remove the plastic cover to expose the wires inside

**NZ Support:** 

P: 0800 683 352

P: 1800 43 345

W: www.utemaster.co.nz W: www.utemaster.com.au

**Australia Support:** 

Step 2) Open up the plastic sleeve around the wiring – wires inside should be green and grey

Step 3) Place one of the provided white clips over the grey wire

Step 4) Take the provided wiring loom and insert the black wire into the white clip

Step 5) Squeeze the metal clip with pliers until it sits completely inside the plastic clip

Step 6) Close the clip

P: 0800 683 352

**Australia Support:** 

P: 1800 43 345

W: www.utemaster.co.nz W: www.utemaster.com.au

Step 7) Repeat steps 3-6 for the green wire

Black > Grey White > Green

Step 8) Insulation tape around both clips and the wire junction