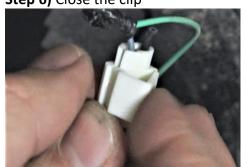

Step 4) Take the provided wiring loom and insert the black wire into the white clip

Step 5) Squeeze the metal clip with pliers until it sits completely inside the plastic clip

Step 6) Close the clip

P: 0800 683 352

**Australia Support:** 

P: 1800 43 345

W: www.utemaster.co.nz W: www.utemaster.com.au

Step 7) Repeat steps 3-6 for the green wire

Black > Grey White > Green

Step 8) Insulation tape around both clips and the wire junction