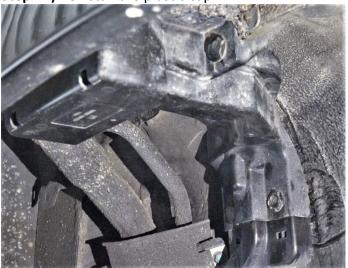

#### **DESPATCH:**

1x 80606-26 / WHUTELL-08EXT 1.0

Step 1) Under the passenger's side rear wheel arch, remove the 4x clips indicated below and remove the plastic cover to expose the wires inside

**NZ Support:** 