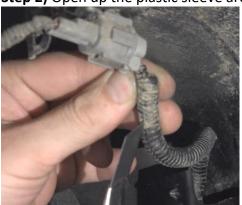

P: 0800 683 352

P: 1800 43 345

W: www.utemaster.co.nz W: www.utemaster.com.au

**Australia Support:** 

Step 2) Open up the plastic sleeve around the wiring – wires inside should be green and grey

Step 3) Place one of the provided white clips over the grey wire