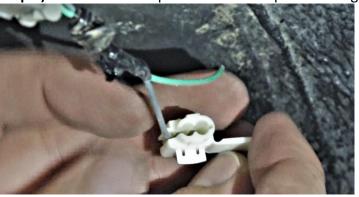

P: 0800 683 352

P: 1800 43 345

W: www.utemaster.co.nz W: www.utemaster.com.au

**Australia Support:** 

Step 2) Open up the plastic sleeve around the wiring – wires inside should be green and grey

Step 3) Place one of the provided white clips over the grey wire

Step 4) Take the provided wiring loom and insert the black wire into the white clip

Step 5) Squeeze the metal clip with pliers until it sits completely inside the plastic clip

Step 6) Close the clip

P: 0800 683 352