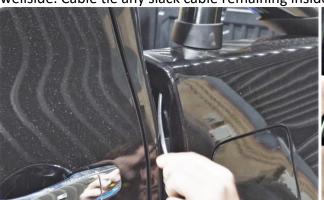

Step 9) Feed the plug end of the wiring loom over the fuel filler and up to the front corner of the wellside

**NZ Support:** 

P: 1800 43 345 P: 0800 683 352

**Australia Support:** 

W: www.utemaster.co.nz W: www.utemaster.com.au

**Step 10)** Pull the plug through the hole in the front of the wellside and place it inside the wellside. Cable tie any slack cable remaining inside the wheel arch

Step 11) Reinstall the plastic cap

Step 12) Install the Load-Lid as per fitting instructions provided