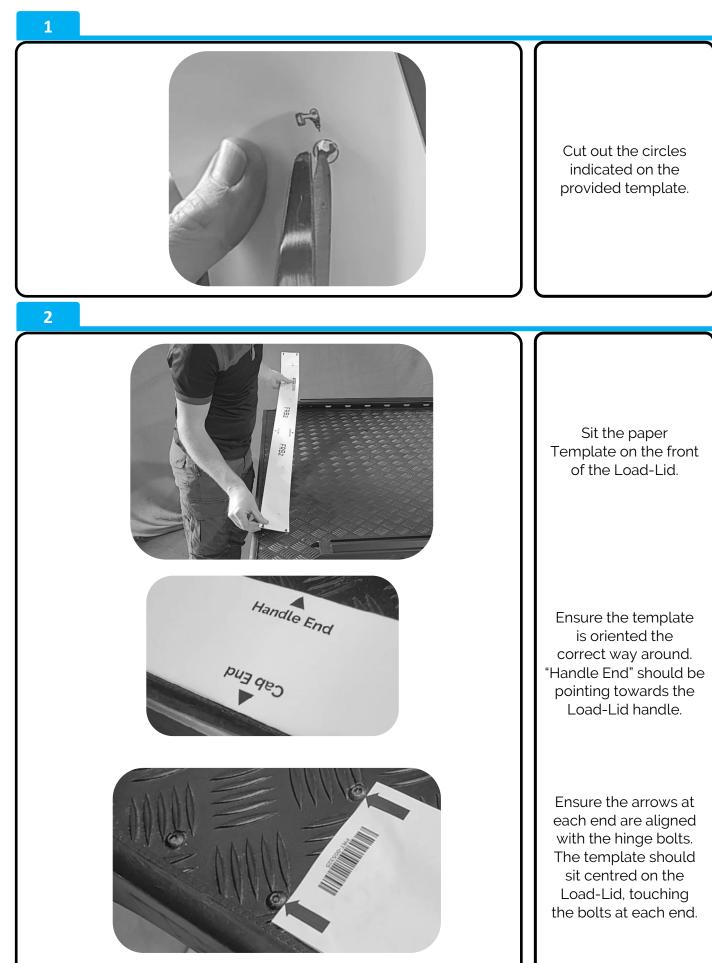

# **Despatch List:**

| ID# | DESCRIPTION                   | IMAGE                                                                                                                                                                                                                                                                                                                                                                                                                                                                                                                                                                                                                                                                                                                                                                                                                                                                                                                                                                                                                                                                                                                                                                                                                                                                                                                                                                                                                                                                                                                                                                                                                                                                                                                                                                                                                                                                                                                                                                                                                                                                                                                          | QTY      |
|-----|-------------------------------|--------------------------------------------------------------------------------------------------------------------------------------------------------------------------------------------------------------------------------------------------------------------------------------------------------------------------------------------------------------------------------------------------------------------------------------------------------------------------------------------------------------------------------------------------------------------------------------------------------------------------------------------------------------------------------------------------------------------------------------------------------------------------------------------------------------------------------------------------------------------------------------------------------------------------------------------------------------------------------------------------------------------------------------------------------------------------------------------------------------------------------------------------------------------------------------------------------------------------------------------------------------------------------------------------------------------------------------------------------------------------------------------------------------------------------------------------------------------------------------------------------------------------------------------------------------------------------------------------------------------------------------------------------------------------------------------------------------------------------------------------------------------------------------------------------------------------------------------------------------------------------------------------------------------------------------------------------------------------------------------------------------------------------------------------------------------------------------------------------------------------------|----------|
| 1   | Base Rail<br>PRT-005312       |                                                                                                                                                                                                                                                                                                                                                                                                                                                                                                                                                                                                                                                                                                                                                                                                                                                                                                                                                                                                                                                                                                                                                                                                                                                                                                                                                                                                                                                                                                                                                                                                                                                                                                                                                                                                                                                                                                                                                                                                                                                                                                                                | 1x       |
| 2   | Top Rail<br>PRT-006041        | CONCERCION CHICAGO CHI | 1x       |
| 3   | PRT-005304L<br>PRT-005304R    | ure means                                                                                                                                                                                                                                                                                                                                                                                                                                                                                                                                                                                                                                                                                                                                                                                                                                                                                                                                                                                                                                                                                                                                                                                                                                                                                                                                                                                                                                                                                                                                                                                                                                                                                                                                                                                                                                                                                                                                                                                                                                                                                                                      | 1x<br>1x |
| 4   | M6 x 12mm Btn Bolt<br>(Black) |                                                                                                                                                                                                                                                                                                                                                                                                                                                                                                                                                                                                                                                                                                                                                                                                                                                                                                                                                                                                                                                                                                                                                                                                                                                                                                                                                                                                                                                                                                                                                                                                                                                                                                                                                                                                                                                                                                                                                                                                                                                                                                                                | 2x       |
| 5   | M8 x 16mm Btn Bolt<br>(Black) | Gaunt                                                                                                                                                                                                                                                                                                                                                                                                                                                                                                                                                                                                                                                                                                                                                                                                                                                                                                                                                                                                                                                                                                                                                                                                                                                                                                                                                                                                                                                                                                                                                                                                                                                                                                                                                                                                                                                                                                                                                                                                                                                                                                                          | 13x      |
| 6   | M6 Spring Washer              | C                                                                                                                                                                                                                                                                                                                                                                                                                                                                                                                                                                                                                                                                                                                                                                                                                                                                                                                                                                                                                                                                                                                                                                                                                                                                                                                                                                                                                                                                                                                                                                                                                                                                                                                                                                                                                                                                                                                                                                                                                                                                                                                              | 2x       |
| 7   | M8 Spring Washer              | C                                                                                                                                                                                                                                                                                                                                                                                                                                                                                                                                                                                                                                                                                                                                                                                                                                                                                                                                                                                                                                                                                                                                                                                                                                                                                                                                                                                                                                                                                                                                                                                                                                                                                                                                                                                                                                                                                                                                                                                                                                                                                                                              | 9x       |
| 8   | M8 Nyloc Nut                  |                                                                                                                                                                                                                                                                                                                                                                                                                                                                                                                                                                                                                                                                                                                                                                                                                                                                                                                                                                                                                                                                                                                                                                                                                                                                                                                                                                                                                                                                                                                                                                                                                                                                                                                                                                                                                                                                                                                                                                                                                                                                                                                                | 4x       |
| 9   | Thread Plate<br>PRT-006056    | TOS .                                                                                                                                                                                                                                                                                                                                                                                                                                                                                                                                                                                                                                                                                                                                                                                                                                                                                                                                                                                                                                                                                                                                                                                                                                                                                                                                                                                                                                                                                                                                                                                                                                                                                                                                                                                                                                                                                                                                                                                                                                                                                                                          | 2x       |