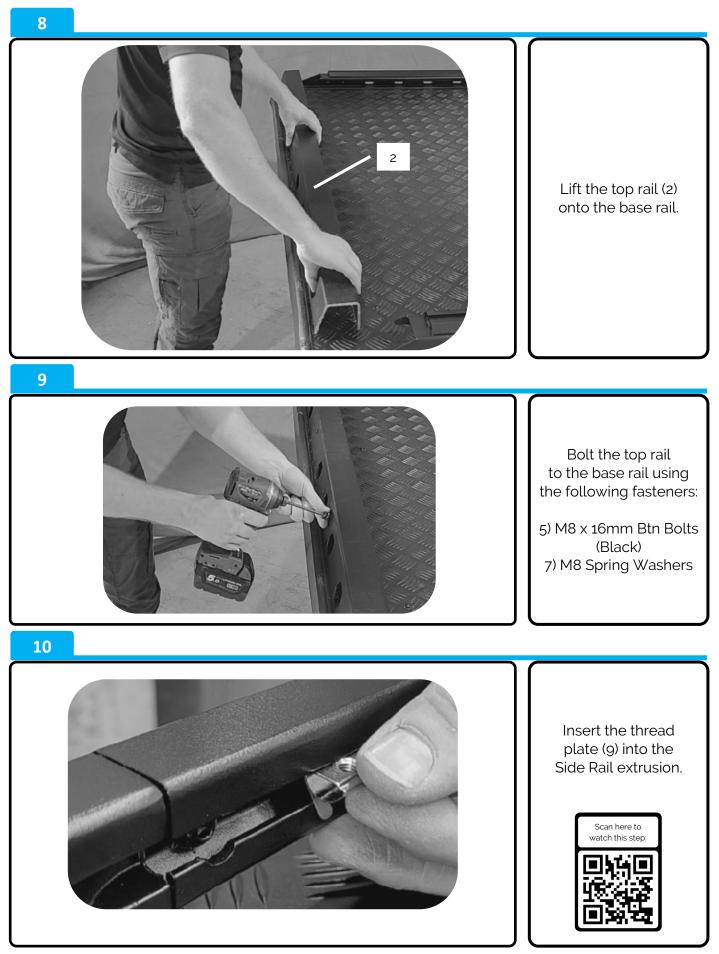

# **Despatch List:**

| ID# | DESCRIPTION                   | IMAGE                                                                                                                                                                                                                                                                                                                                                                                                                                                                                                                                                                                                                                                                                                                                                                                                                                                                                                                                                                                                                                                                                                                                                                                                                                                                                                                                                                                                                                                                                                                                                                                                                                                                                                                                                                                                                                                                                                                                                                                                                                                                                                                          | QTY      |
|-----|-------------------------------|--------------------------------------------------------------------------------------------------------------------------------------------------------------------------------------------------------------------------------------------------------------------------------------------------------------------------------------------------------------------------------------------------------------------------------------------------------------------------------------------------------------------------------------------------------------------------------------------------------------------------------------------------------------------------------------------------------------------------------------------------------------------------------------------------------------------------------------------------------------------------------------------------------------------------------------------------------------------------------------------------------------------------------------------------------------------------------------------------------------------------------------------------------------------------------------------------------------------------------------------------------------------------------------------------------------------------------------------------------------------------------------------------------------------------------------------------------------------------------------------------------------------------------------------------------------------------------------------------------------------------------------------------------------------------------------------------------------------------------------------------------------------------------------------------------------------------------------------------------------------------------------------------------------------------------------------------------------------------------------------------------------------------------------------------------------------------------------------------------------------------------|----------|
| 1   | Base Rail<br>PRT-005312       |                                                                                                                                                                                                                                                                                                                                                                                                                                                                                                                                                                                                                                                                                                                                                                                                                                                                                                                                                                                                                                                                                                                                                                                                                                                                                                                                                                                                                                                                                                                                                                                                                                                                                                                                                                                                                                                                                                                                                                                                                                                                                                                                | 1x       |
| 2   | Top Rail<br>PRT-006041        | CONCERCION CHICAGO CHI | 1x       |
| 3   | PRT-005304L<br>PRT-005304R    | ure means                                                                                                                                                                                                                                                                                                                                                                                                                                                                                                                                                                                                                                                                                                                                                                                                                                                                                                                                                                                                                                                                                                                                                                                                                                                                                                                                                                                                                                                                                                                                                                                                                                                                                                                                                                                                                                                                                                                                                                                                                                                                                                                      | 1x<br>1x |
| 4   | M6 x 12mm Btn Bolt<br>(Black) |                                                                                                                                                                                                                                                                                                                                                                                                                                                                                                                                                                                                                                                                                                                                                                                                                                                                                                                                                                                                                                                                                                                                                                                                                                                                                                                                                                                                                                                                                                                                                                                                                                                                                                                                                                                                                                                                                                                                                                                                                                                                                                                                | 2x       |
| 5   | M8 x 16mm Btn Bolt<br>(Black) | Gaunt                                                                                                                                                                                                                                                                                                                                                                                                                                                                                                                                                                                                                                                                                                                                                                                                                                                                                                                                                                                                                                                                                                                                                                                                                                                                                                                                                                                                                                                                                                                                                                                                                                                                                                                                                                                                                                                                                                                                                                                                                                                                                                                          | 13x      |
| 6   | M6 Spring Washer              | C                                                                                                                                                                                                                                                                                                                                                                                                                                                                                                                                                                                                                                                                                                                                                                                                                                                                                                                                                                                                                                                                                                                                                                                                                                                                                                                                                                                                                                                                                                                                                                                                                                                                                                                                                                                                                                                                                                                                                                                                                                                                                                                              | 2x       |
| 7   | M8 Spring Washer              | C                                                                                                                                                                                                                                                                                                                                                                                                                                                                                                                                                                                                                                                                                                                                                                                                                                                                                                                                                                                                                                                                                                                                                                                                                                                                                                                                                                                                                                                                                                                                                                                                                                                                                                                                                                                                                                                                                                                                                                                                                                                                                                                              | 9x       |
| 8   | M8 Nyloc Nut                  |                                                                                                                                                                                                                                                                                                                                                                                                                                                                                                                                                                                                                                                                                                                                                                                                                                                                                                                                                                                                                                                                                                                                                                                                                                                                                                                                                                                                                                                                                                                                                                                                                                                                                                                                                                                                                                                                                                                                                                                                                                                                                                                                | 4x       |
| 9   | Thread Plate<br>PRT-006056    | TOS .                                                                                                                                                                                                                                                                                                                                                                                                                                                                                                                                                                                                                                                                                                                                                                                                                                                                                                                                                                                                                                                                                                                                                                                                                                                                                                                                                                                                                                                                                                                                                                                                                                                                                                                                                                                                                                                                                                                                                                                                                                                                                                                          | 2x       |