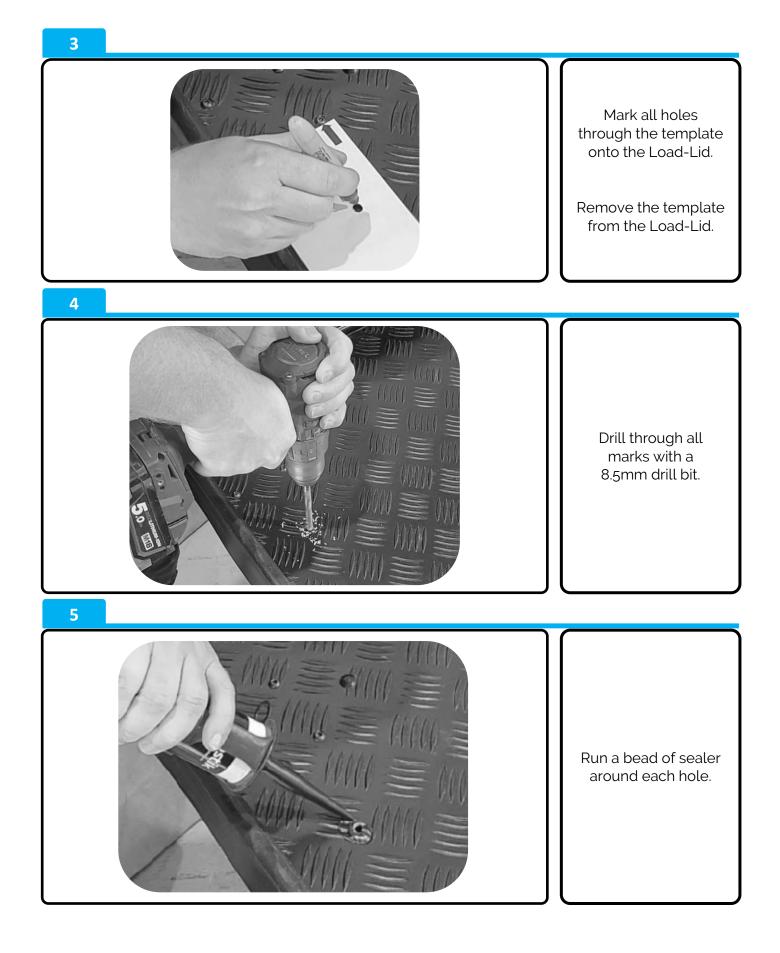

# **Despatch List:**

| ID# | DESCRIPTION                   | IMAGE                                                                                                                                                                                                                                                                                                                                                                                                                                                                                                                                                                                                                                                                                                                                                                                                                                                                                                                                                                                                                                                                                                                                                                                                                                                                                                                                                                                                                                                                                                                                                                                                                                                                                                                                                                                                                                                                                                                                                                                                                                                                                                                          | QTY      |
|-----|-------------------------------|--------------------------------------------------------------------------------------------------------------------------------------------------------------------------------------------------------------------------------------------------------------------------------------------------------------------------------------------------------------------------------------------------------------------------------------------------------------------------------------------------------------------------------------------------------------------------------------------------------------------------------------------------------------------------------------------------------------------------------------------------------------------------------------------------------------------------------------------------------------------------------------------------------------------------------------------------------------------------------------------------------------------------------------------------------------------------------------------------------------------------------------------------------------------------------------------------------------------------------------------------------------------------------------------------------------------------------------------------------------------------------------------------------------------------------------------------------------------------------------------------------------------------------------------------------------------------------------------------------------------------------------------------------------------------------------------------------------------------------------------------------------------------------------------------------------------------------------------------------------------------------------------------------------------------------------------------------------------------------------------------------------------------------------------------------------------------------------------------------------------------------|----------|
| 1   | Base Rail<br>PRT-005312       |                                                                                                                                                                                                                                                                                                                                                                                                                                                                                                                                                                                                                                                                                                                                                                                                                                                                                                                                                                                                                                                                                                                                                                                                                                                                                                                                                                                                                                                                                                                                                                                                                                                                                                                                                                                                                                                                                                                                                                                                                                                                                                                                | 1x       |
| 2   | Top Rail<br>PRT-006041        | CONCERCION CHICAGO CHI | 1x       |
| 3   | PRT-005304L<br>PRT-005304R    | ure means                                                                                                                                                                                                                                                                                                                                                                                                                                                                                                                                                                                                                                                                                                                                                                                                                                                                                                                                                                                                                                                                                                                                                                                                                                                                                                                                                                                                                                                                                                                                                                                                                                                                                                                                                                                                                                                                                                                                                                                                                                                                                                                      | 1x<br>1x |
| 4   | M6 x 12mm Btn Bolt<br>(Black) |                                                                                                                                                                                                                                                                                                                                                                                                                                                                                                                                                                                                                                                                                                                                                                                                                                                                                                                                                                                                                                                                                                                                                                                                                                                                                                                                                                                                                                                                                                                                                                                                                                                                                                                                                                                                                                                                                                                                                                                                                                                                                                                                | 2x       |
| 5   | M8 x 16mm Btn Bolt<br>(Black) | Gaunt                                                                                                                                                                                                                                                                                                                                                                                                                                                                                                                                                                                                                                                                                                                                                                                                                                                                                                                                                                                                                                                                                                                                                                                                                                                                                                                                                                                                                                                                                                                                                                                                                                                                                                                                                                                                                                                                                                                                                                                                                                                                                                                          | 13x      |
| 6   | M6 Spring Washer              | C                                                                                                                                                                                                                                                                                                                                                                                                                                                                                                                                                                                                                                                                                                                                                                                                                                                                                                                                                                                                                                                                                                                                                                                                                                                                                                                                                                                                                                                                                                                                                                                                                                                                                                                                                                                                                                                                                                                                                                                                                                                                                                                              | 2x       |
| 7   | M8 Spring Washer              | C                                                                                                                                                                                                                                                                                                                                                                                                                                                                                                                                                                                                                                                                                                                                                                                                                                                                                                                                                                                                                                                                                                                                                                                                                                                                                                                                                                                                                                                                                                                                                                                                                                                                                                                                                                                                                                                                                                                                                                                                                                                                                                                              | 9x       |
| 8   | M8 Nyloc Nut                  |                                                                                                                                                                                                                                                                                                                                                                                                                                                                                                                                                                                                                                                                                                                                                                                                                                                                                                                                                                                                                                                                                                                                                                                                                                                                                                                                                                                                                                                                                                                                                                                                                                                                                                                                                                                                                                                                                                                                                                                                                                                                                                                                | 4x       |
| 9   | Thread Plate<br>PRT-006056    | TOS .                                                                                                                                                                                                                                                                                                                                                                                                                                                                                                                                                                                                                                                                                                                                                                                                                                                                                                                                                                                                                                                                                                                                                                                                                                                                                                                                                                                                                                                                                                                                                                                                                                                                                                                                                                                                                                                                                                                                                                                                                                                                                                                          | 2x       |