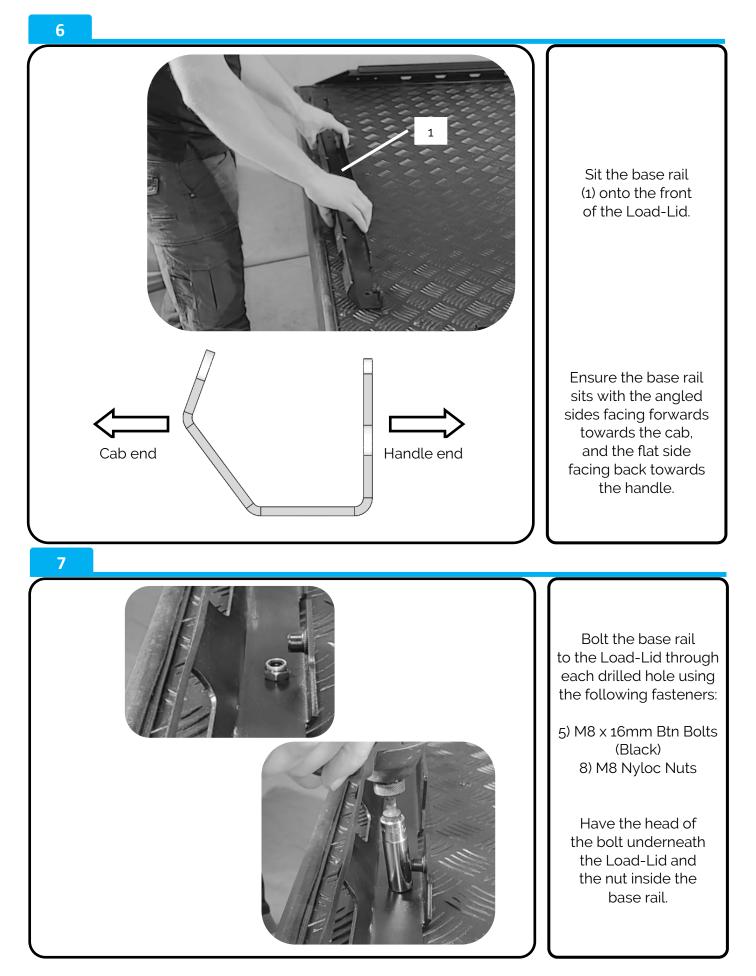

# **Despatch List:**

| ID# | DESCRIPTION                   | IMAGE                                                                                                                                                                                                                                                                                                                                                                                                                                                                                                                                                                                                                                                                                                                                                                                                                                                                                                                                                                                                                                                                                                                                                                                                                                                                                                                                                                                                                                                                                                                                                                                                                                                                                                                                                                                                                                                                                                                                                                                                                                                                                                                          | QTY      |
|-----|-------------------------------|--------------------------------------------------------------------------------------------------------------------------------------------------------------------------------------------------------------------------------------------------------------------------------------------------------------------------------------------------------------------------------------------------------------------------------------------------------------------------------------------------------------------------------------------------------------------------------------------------------------------------------------------------------------------------------------------------------------------------------------------------------------------------------------------------------------------------------------------------------------------------------------------------------------------------------------------------------------------------------------------------------------------------------------------------------------------------------------------------------------------------------------------------------------------------------------------------------------------------------------------------------------------------------------------------------------------------------------------------------------------------------------------------------------------------------------------------------------------------------------------------------------------------------------------------------------------------------------------------------------------------------------------------------------------------------------------------------------------------------------------------------------------------------------------------------------------------------------------------------------------------------------------------------------------------------------------------------------------------------------------------------------------------------------------------------------------------------------------------------------------------------|----------|
| 1   | Base Rail<br>PRT-005312       |                                                                                                                                                                                                                                                                                                                                                                                                                                                                                                                                                                                                                                                                                                                                                                                                                                                                                                                                                                                                                                                                                                                                                                                                                                                                                                                                                                                                                                                                                                                                                                                                                                                                                                                                                                                                                                                                                                                                                                                                                                                                                                                                | 1x       |
| 2   | Top Rail<br>PRT-006041        | CONCERCION CHICAGO CHI | 1x       |
| 3   | PRT-005304L<br>PRT-005304R    | ure means                                                                                                                                                                                                                                                                                                                                                                                                                                                                                                                                                                                                                                                                                                                                                                                                                                                                                                                                                                                                                                                                                                                                                                                                                                                                                                                                                                                                                                                                                                                                                                                                                                                                                                                                                                                                                                                                                                                                                                                                                                                                                                                      | 1x<br>1x |
| 4   | M6 x 12mm Btn Bolt<br>(Black) |                                                                                                                                                                                                                                                                                                                                                                                                                                                                                                                                                                                                                                                                                                                                                                                                                                                                                                                                                                                                                                                                                                                                                                                                                                                                                                                                                                                                                                                                                                                                                                                                                                                                                                                                                                                                                                                                                                                                                                                                                                                                                                                                | 2x       |
| 5   | M8 x 16mm Btn Bolt<br>(Black) | Gaunt                                                                                                                                                                                                                                                                                                                                                                                                                                                                                                                                                                                                                                                                                                                                                                                                                                                                                                                                                                                                                                                                                                                                                                                                                                                                                                                                                                                                                                                                                                                                                                                                                                                                                                                                                                                                                                                                                                                                                                                                                                                                                                                          | 13x      |
| 6   | M6 Spring Washer              | C                                                                                                                                                                                                                                                                                                                                                                                                                                                                                                                                                                                                                                                                                                                                                                                                                                                                                                                                                                                                                                                                                                                                                                                                                                                                                                                                                                                                                                                                                                                                                                                                                                                                                                                                                                                                                                                                                                                                                                                                                                                                                                                              | 2x       |
| 7   | M8 Spring Washer              | C                                                                                                                                                                                                                                                                                                                                                                                                                                                                                                                                                                                                                                                                                                                                                                                                                                                                                                                                                                                                                                                                                                                                                                                                                                                                                                                                                                                                                                                                                                                                                                                                                                                                                                                                                                                                                                                                                                                                                                                                                                                                                                                              | 9x       |
| 8   | M8 Nyloc Nut                  |                                                                                                                                                                                                                                                                                                                                                                                                                                                                                                                                                                                                                                                                                                                                                                                                                                                                                                                                                                                                                                                                                                                                                                                                                                                                                                                                                                                                                                                                                                                                                                                                                                                                                                                                                                                                                                                                                                                                                                                                                                                                                                                                | 4x       |
| 9   | Thread Plate<br>PRT-006056    | TOS .                                                                                                                                                                                                                                                                                                                                                                                                                                                                                                                                                                                                                                                                                                                                                                                                                                                                                                                                                                                                                                                                                                                                                                                                                                                                                                                                                                                                                                                                                                                                                                                                                                                                                                                                                                                                                                                                                                                                                                                                                                                                                                                          | 2x       |