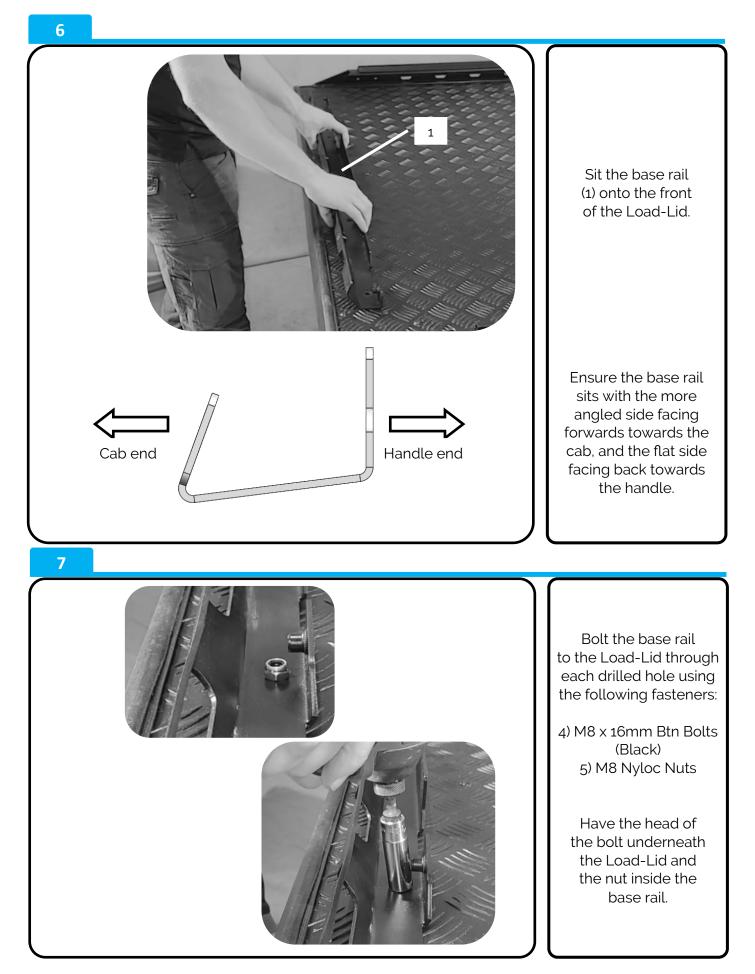

------|------------------|----------|
| 1   | Base Rail<br>PRT-005319       |                  | 1x       |
| 2   | Top Rail<br>PRT-005398        |                  | 1x       |
| 3   | PRT-005321L<br>PRT-005321R    | C UTS HEATEN STU | 1x<br>1x |
| 4   | M8 x 16mm Btn Bolt<br>(Black) |                  | 12x      |
| 5   | M8 Nyloc Nut                  |                  | Зx       |
| 6   | M8 Spring Washer              | Q                | 9x       |
| 7   | Thread Plate<br>PRT-001791    |                  | 2x       |

### Despatch List:



#### NZ Support:

P: 0800 683 352 E: sales@utemaster.co.nz W: www.utemaster.co.nz

#### Australia Support:





#### Australia Support:





#### NZ Support:

P: 0800 683 352 E: sales@utemaster.co.nz W: www.utemaster.co.nz

#### Australia Support:





#### Australia Support:





#### Australia Support: