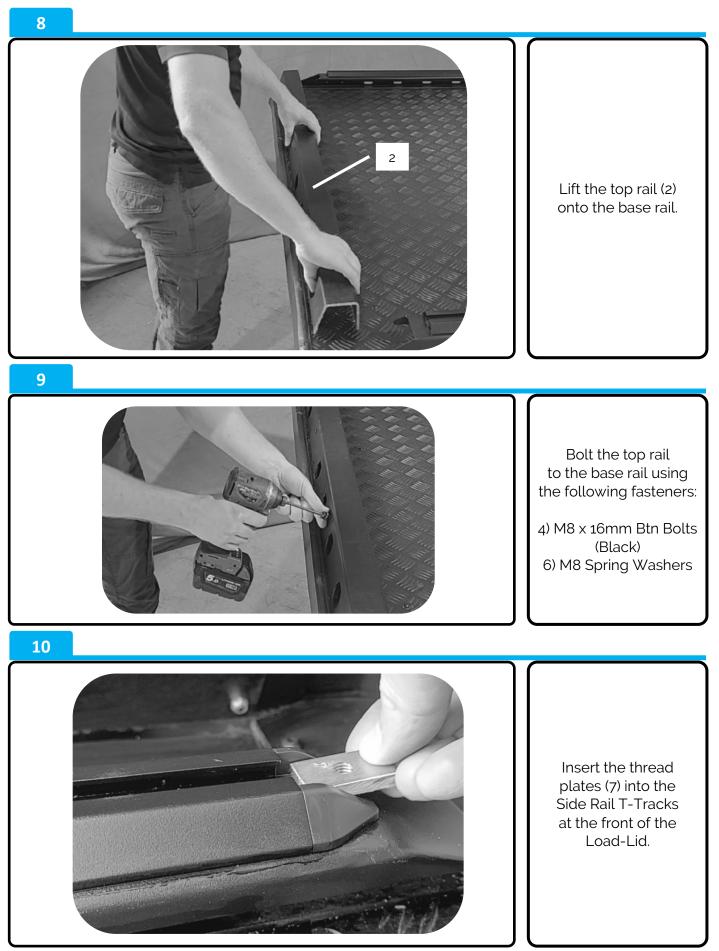

-------|
| 1   | Base Rail<br>PRT-005319       |                  | 1x       |
| 2   | Top Rail<br>PRT-005398        |                  | 1x       |
| 3   | PRT-005321L<br>PRT-005321R    | C UTS HEATEN STU | 1x<br>1x |
| 4   | M8 x 16mm Btn Bolt<br>(Black) |                  | 12x      |
| 5   | M8 Nyloc Nut                  |                  | Зx       |
| 6   | M8 Spring Washer              | Q                | 9x       |
| 7   | Thread Plate<br>PRT-001791    |                  | 2x       |

### Despatch List:



#### NZ Support:

P: 0800 683 352 E: sales@utemaster.co.nz W: www.utemaster.co.nz

#### Australia Support:





#### Australia Support:





#### NZ Support:

P: 0800 683 352 E: sales@utemaster.co.nz W: www.utemaster.co.nz

#### Australia Support:





#### Australia Support:





#### Australia Support: