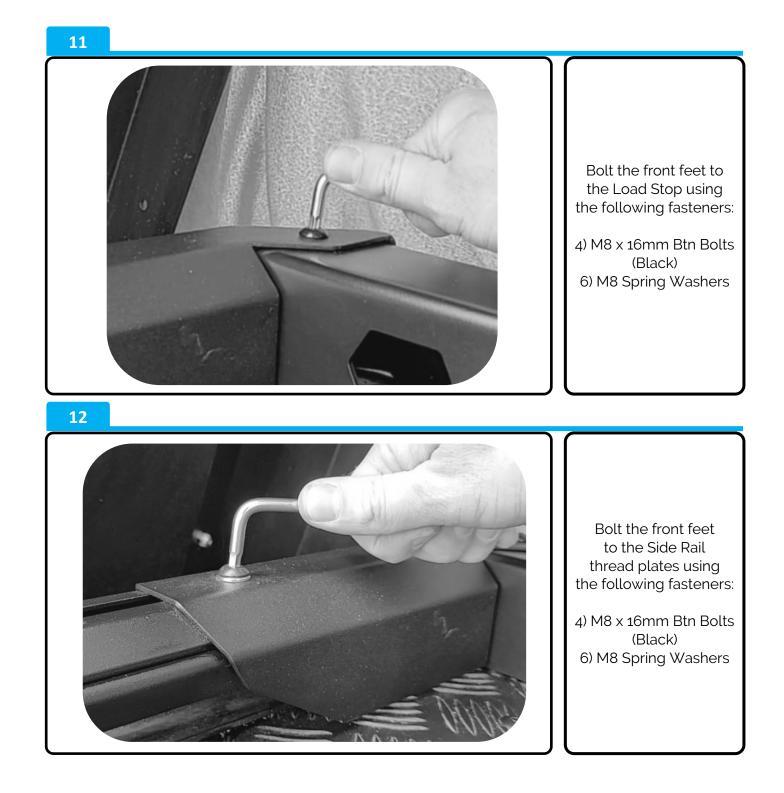

>PRT-005319       |                  | 1x       |
| 2   | Top Rail<br>PRT-005398        |                  | 1x       |
| 3   | PRT-005321L<br>PRT-005321R    | C UTS HEATEN STU | 1x<br>1x |
| 4   | M8 x 16mm Btn Bolt<br>(Black) |                  | 12x      |
| 5   | M8 Nyloc Nut                  |                  | Зx       |
| 6   | M8 Spring Washer              | Q                | 9x       |
| 7   | Thread Plate<br>PRT-001791    |                  | 2x       |

### Despatch List:



#### NZ Support:

P: 0800 683 352 E: sales@utemaster.co.nz W: www.utemaster.co.nz

#### Australia Support:





#### Australia Support:





#### NZ Support:

P: 0800 683 352 E: sales@utemaster.co.nz W: www.utemaster.co.nz

#### Australia Support:





#### Australia Support:





#### Australia Support: