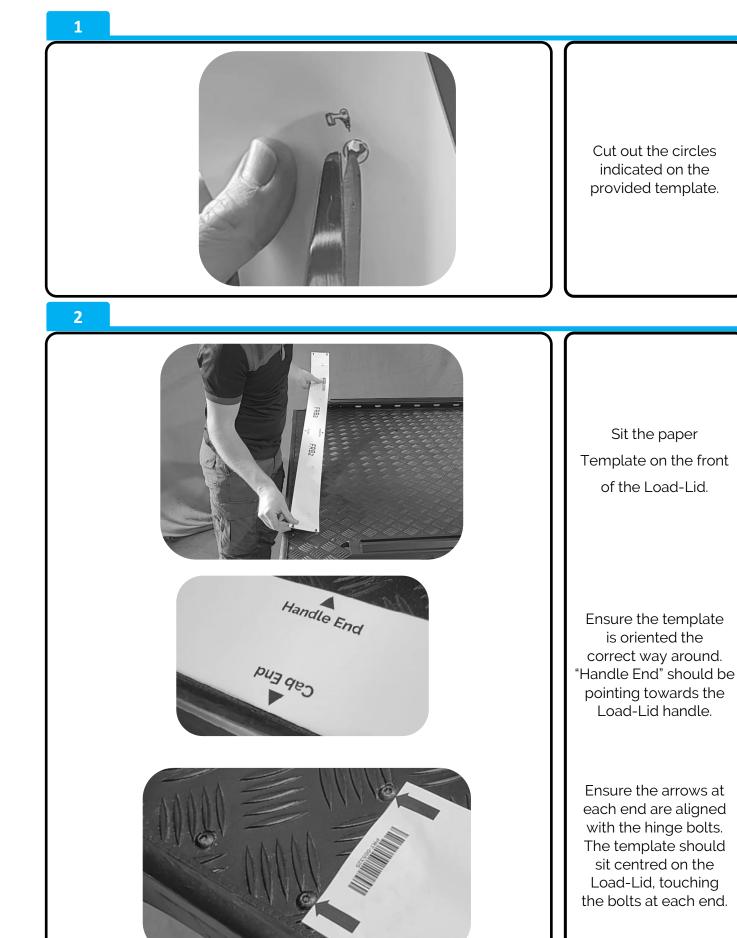

ide Rails





https://bit.ly/3fvXlsK

| ID# | DESCRIPTION                   | IMAGE            | QTY      |
|-----|-------------------------------|------------------|----------|
| 1   | Base Rail<br>PRT-005319       |                  | 1x       |
| 2   | Top Rail<br>PRT-005398        |                  | 1x       |
| 3   | PRT-005321L<br>PRT-005321R    | C UTS HEATEN STU | 1x<br>1x |
| 4   | M8 x 16mm Btn Bolt<br>(Black) |                  | 12x      |
| 5   | M8 Nyloc Nut                  |                  | Зx       |
| 6   | M8 Spring Washer              | Q                | 9x       |
| 7   | Thread Plate<br>PRT-001791    |                  | 2x       |

### Despatch List:



#### NZ Support:

P: 0800 683 352 E: sales@utemaster.co.nz W: www.utemaster.co.nz

#### Australia Support:





#### Australia Support:





#### NZ Support:

P: 0800 683 352 E: sales@utemaster.co.nz W: www.utemaster.co.nz

#### Australia Support:





#### Australia Support:





#### Australia Support: