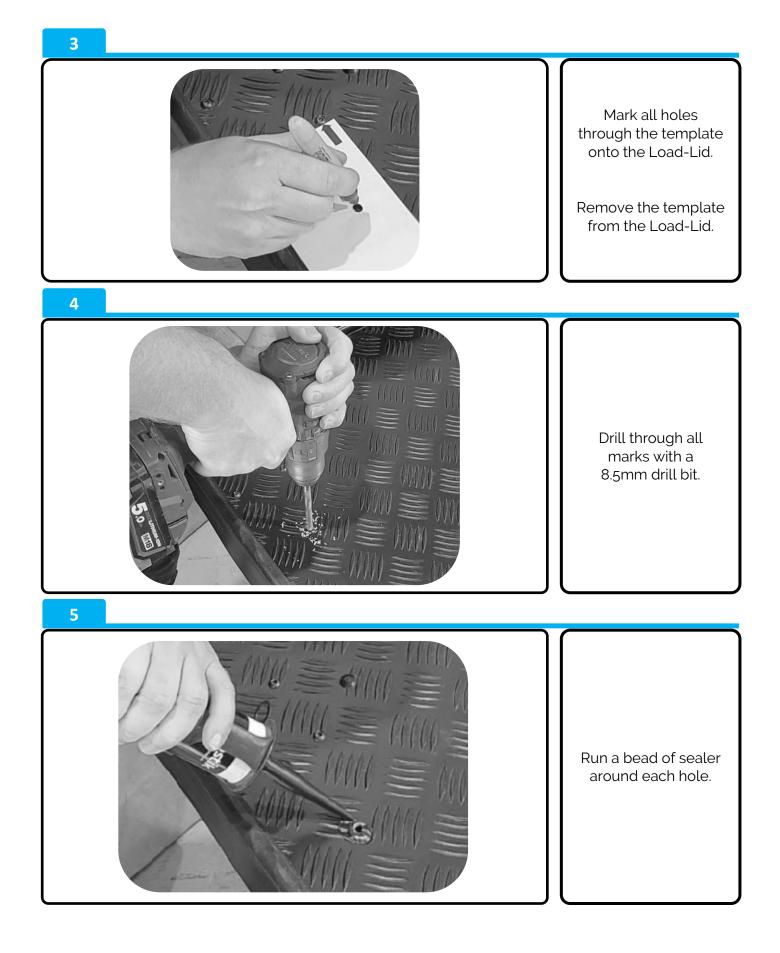

/3fvXlsK

| ID# | DESCRIPTION                   | IMAGE            | QTY      |
|-----|-------------------------------|------------------|----------|
| 1   | Base Rail<br>PRT-005319       |                  | 1x       |
| 2   | Top Rail<br>PRT-005398        |                  | 1x       |
| 3   | PRT-005321L<br>PRT-005321R    | C UTS HEATEN STU | 1x<br>1x |
| 4   | M8 x 16mm Btn Bolt<br>(Black) |                  | 12x      |
| 5   | M8 Nyloc Nut                  |                  | Зx       |
| 6   | M8 Spring Washer              | Q                | 9x       |
| 7   | Thread Plate<br>PRT-001791    |                  | 2x       |

### Despatch List:



#### NZ Support:

P: 0800 683 352 E: sales@utemaster.co.nz W: www.utemaster.co.nz

#### Australia Support:





#### Australia Support:





#### NZ Support:

P: 0800 683 352 E: sales@utemaster.co.nz W: www.utemaster.co.nz

#### Australia Support:





#### Australia Support:





#### Australia Support: