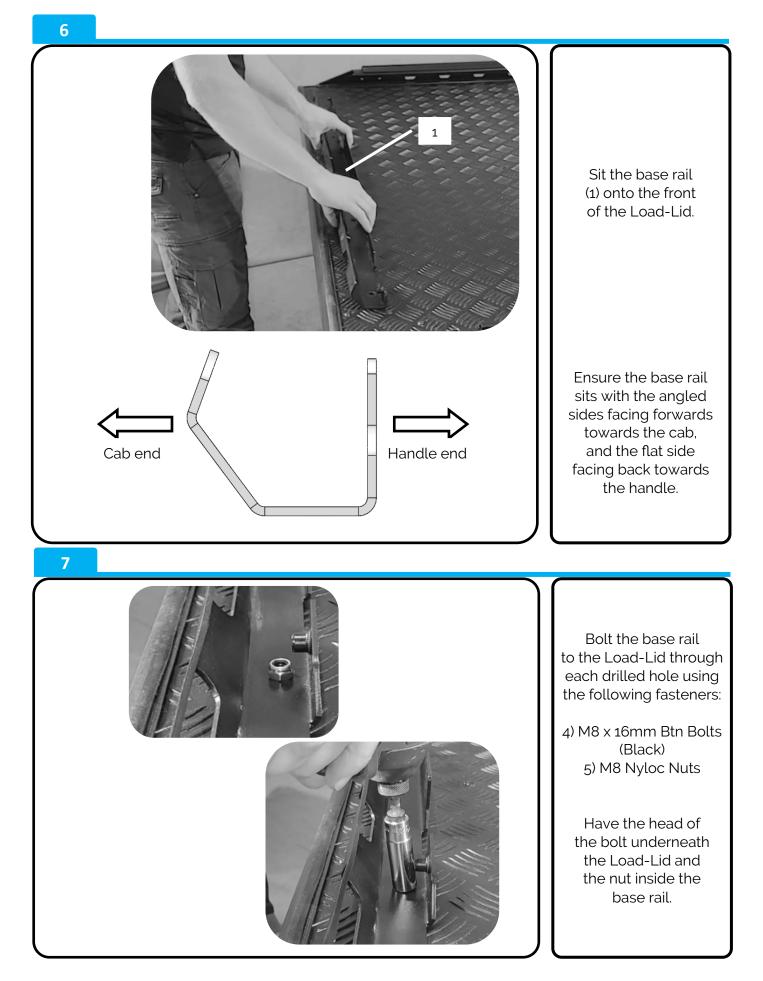

---------|----------|
| 1   | Base Rail<br>PRT-005334       |                      | 1x       |
| 2   | Top Rail<br>PRT-005389        |                      | 1x       |
| 3   | PRT-005315L<br>PRT-005315R    | C C UTRE INSERTER TU | 1x<br>1x |
| 4   | M8 x 16mm Btn Bolt<br>(Black) |                      | 18x      |
| 5   | M8 Nyloc Nut                  |                      | 5x       |
| 6   | M8 Spring Washer              | Q                    | 13x      |



#### NZ Support:

P: 0800 683 352 E: sales@utemaster.co.nz W: www.utemaster.co.nz

#### Australia Support:





#### NZ Support: P: 0800 683 352 E: sales@utemaster.co.nz W: www.utemaster.co.nz

#### Australia Support:





#### NZ Support:

P: 0800 683 352 E: sales@utemaster.co.nz W: www.utemaster.co.nz

#### Australia Support:





#### NZ Support: P: 0800 683 352 E: sales@utemaster.co.nz W: www.utemaster.co.nz

#### Australia Support:





NZ Support:

P: 0800 683 352 E: sales@utemaster.co.nz W: www.utemaster.co.nz

#### Australia Support: