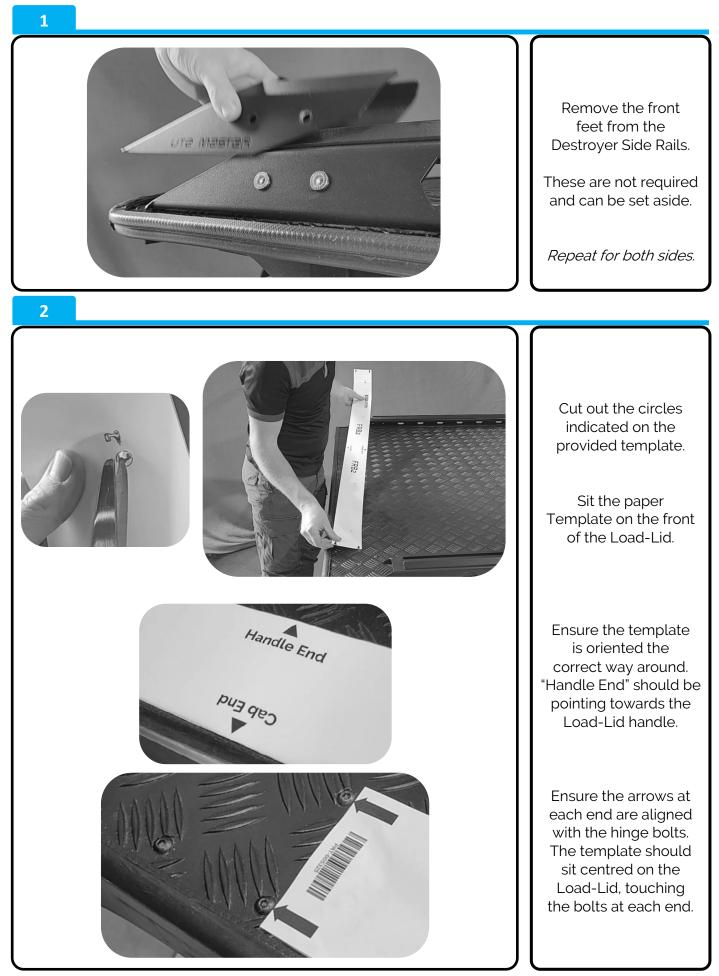

Nissan Navara 2021+ With Destroyer Side Rails



https://bit.ly/3fvXIsK

### **Despatch List:**

| ID# | DESCRIPTION                   | IMAGE                | QTY      |
|-----|-------------------------------|----------------------|----------|
| 1   | Base Rail<br>PRT-005334       |                      | 1x       |
| 2   | Top Rail<br>PRT-005389        |                      | 1x       |
| 3   | PRT-005315L<br>PRT-005315R    | C C UTRE INSERTER TU | 1x<br>1x |
| 4   | M8 x 16mm Btn Bolt<br>(Black) |                      | 18x      |
| 5   | M8 Nyloc Nut                  |                      | 5x       |
| 6   | M8 Spring Washer              | Q                    | 13x      |



#### NZ Support:

P: 0800 683 352 E: sales@utemaster.co.nz W: www.utemaster.co.nz

#### Australia Support:





#### NZ Support: P: 0800 683 352 E: sales@utemaster.co.nz W: www.utemaster.co.nz

#### Australia Support:





#### NZ Support:

P: 0800 683 352 E: sales@utemaster.co.nz W: www.utemaster.co.nz

#### Australia Support:





#### NZ Support: P: 0800 683 352 E: sales@utemaster.co.nz W: www.utemaster.co.nz

#### Australia Support:





NZ Support:

P: 0800 683 352 E: sales@utemaster.co.nz W: www.utemaster.co.nz

#### Australia Support: