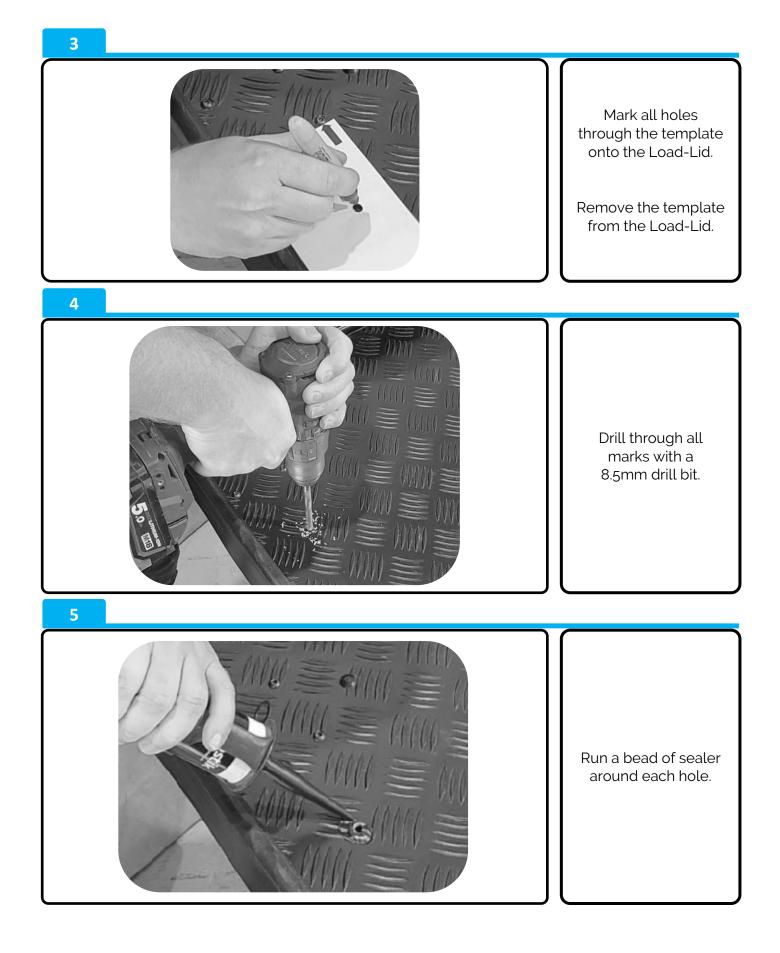

PTION                   | IMAGE                | QTY      |
|-----|-------------------------------|----------------------|----------|
| 1   | Base Rail<br>PRT-005334       |                      | 1x       |
| 2   | Top Rail<br>PRT-005389        |                      | 1x       |
| 3   | PRT-005315L<br>PRT-005315R    | C C UTRE INSERTER TU | 1x<br>1x |
| 4   | M8 x 16mm Btn Bolt<br>(Black) |                      | 18x      |
| 5   | M8 Nyloc Nut                  |                      | 5x       |
| 6   | M8 Spring Washer              | Q                    | 13x      |



#### NZ Support:

P: 0800 683 352 E: sales@utemaster.co.nz W: www.utemaster.co.nz

#### Australia Support:





#### NZ Support: P: 0800 683 352 E: sales@utemaster.co.nz W: www.utemaster.co.nz

#### Australia Support:





#### NZ Support:

P: 0800 683 352 E: sales@utemaster.co.nz W: www.utemaster.co.nz

#### Australia Support:





#### NZ Support: P: 0800 683 352 E: sales@utemaster.co.nz W: www.utemaster.co.nz

#### Australia Support:





NZ Support:

P: 0800 683 352 E: sales@utemaster.co.nz W: www.utemaster.co.nz

#### Australia Support: