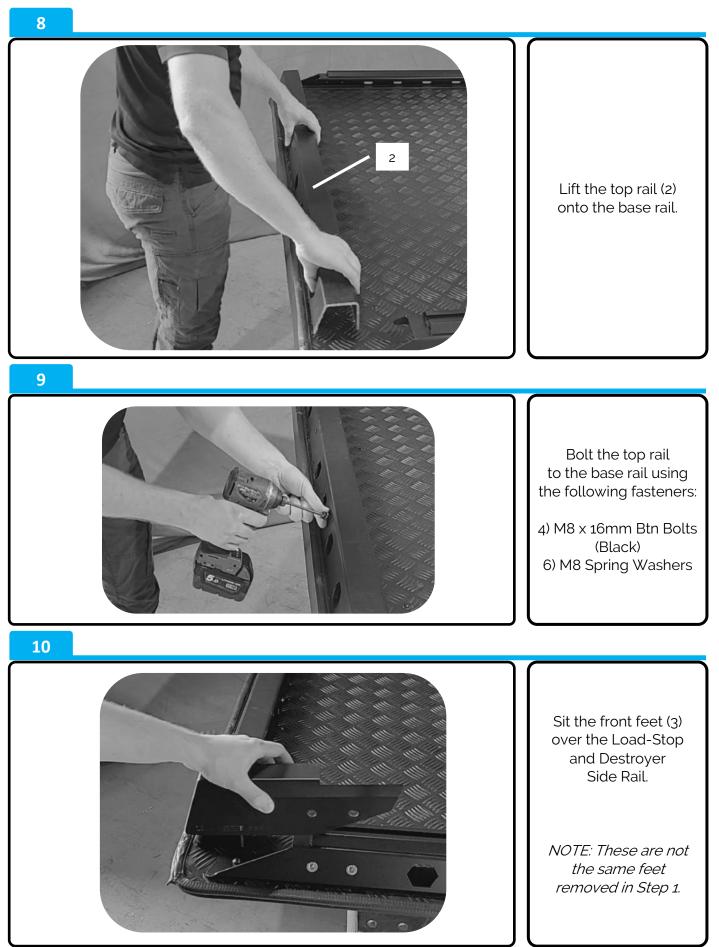

l<br>PRT-005389        |                      | 1x       |
| 3   | PRT-005315L<br>PRT-005315R    | C C UTRE INSERTER TU | 1x<br>1x |
| 4   | M8 x 16mm Btn Bolt<br>(Black) |                      | 18x      |
| 5   | M8 Nyloc Nut                  |                      | 5x       |
| 6   | M8 Spring Washer              | Q                    | 13x      |



#### NZ Support:

P: 0800 683 352 E: sales@utemaster.co.nz W: www.utemaster.co.nz

#### Australia Support:





#### NZ Support: P: 0800 683 352 E: sales@utemaster.co.nz W: www.utemaster.co.nz

#### Australia Support:





#### NZ Support:

P: 0800 683 352 E: sales@utemaster.co.nz W: www.utemaster.co.nz

#### Australia Support:





#### NZ Support: P: 0800 683 352 E: sales@utemaster.co.nz W: www.utemaster.co.nz

#### Australia Support:





NZ Support:

P: 0800 683 352 E: sales@utemaster.co.nz W: www.utemaster.co.nz

#### Australia Support: