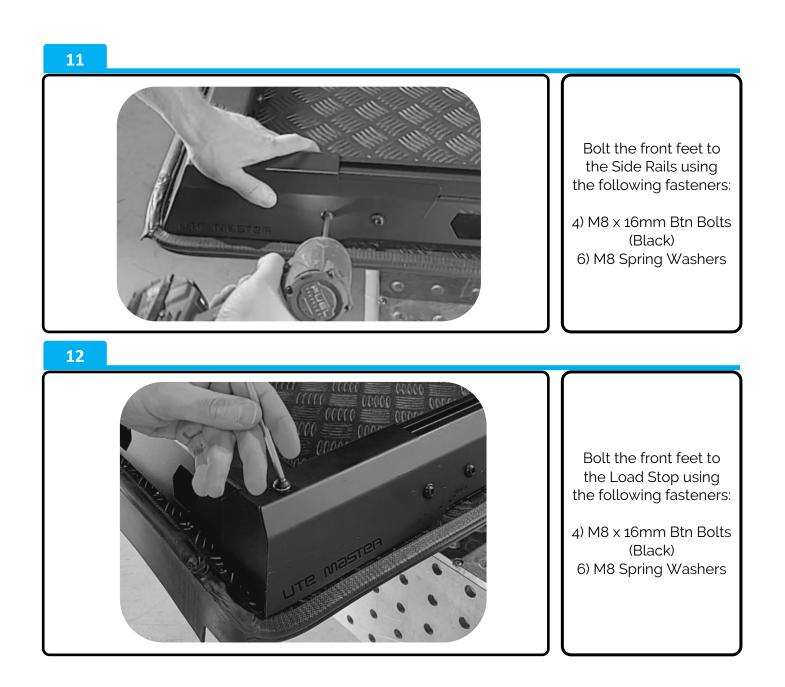

INSERTER TU | 1x<br>1x |
| 4   | M8 x 16mm Btn Bolt<br>(Black) |                      | 18x      |
| 5   | M8 Nyloc Nut                  |                      | 5x       |
| 6   | M8 Spring Washer              | Q                    | 13x      |



#### NZ Support:

P: 0800 683 352 E: sales@utemaster.co.nz W: www.utemaster.co.nz

#### Australia Support:





#### NZ Support: P: 0800 683 352 E: sales@utemaster.co.nz W: www.utemaster.co.nz

#### Australia Support:





#### NZ Support:

P: 0800 683 352 E: sales@utemaster.co.nz W: www.utemaster.co.nz

#### Australia Support:





#### NZ Support: P: 0800 683 352 E: sales@utemaster.co.nz W: www.utemaster.co.nz

#### Australia Support:





NZ Support:

P: 0800 683 352 E: sales@utemaster.co.nz W: www.utemaster.co.nz

#### Australia Support: