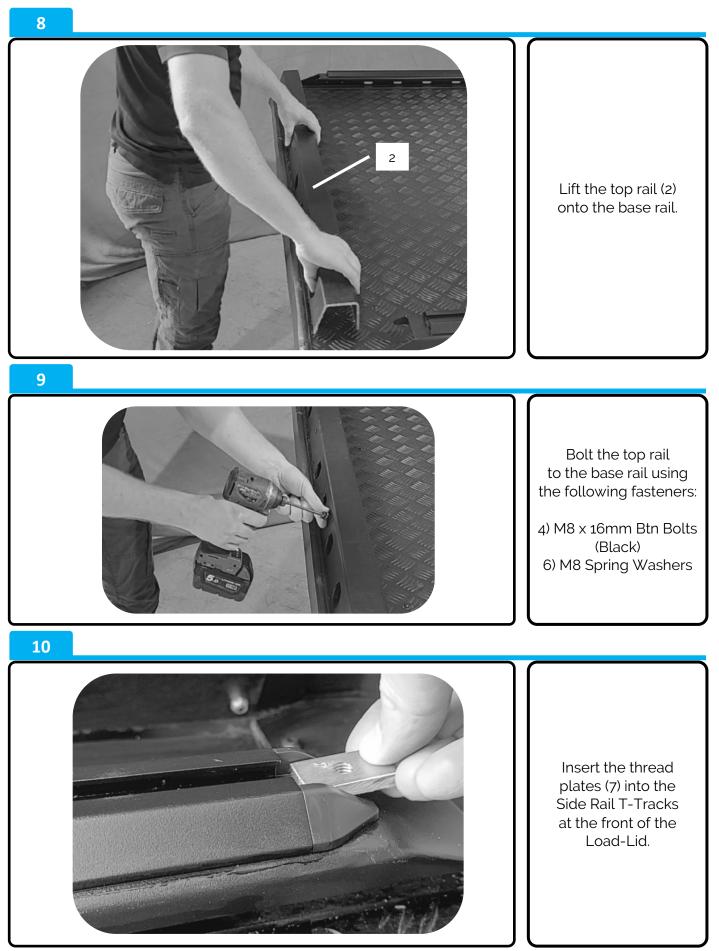

---------|--------------|----------|
| 1   | Base Rail<br>PRT-005319       |              | 1x       |
| 2   | Top Rail<br>PRT-005407        |              | 1x       |
| 3   | PRT-005321L<br>PRT-005321R    | UTE (HINTER) | 1x<br>1x |
| 4   | M8 x 16mm Btn Bolt<br>(Black) | ( allunululu | 12x      |
| 5   | M8 Nyloc Nut                  |              | 3x       |
| 6   | M8 Spring Washer              | Q            | 9x       |
| 7   | Thread Plate<br>PRT-001791    |              | 2x       |

### Despatch List:



#### NZ Support:

P: 0800 683 352 E: sales@utemaster.co.nz W: www.utemaster.co.nz

#### Australia Support:





#### Australia Support:





#### NZ Support:

P: 0800 683 352 E: sales@utemaster.co.nz W: www.utemaster.co.nz

#### Australia Support:





#### Australia Support:





#### Australia Support: