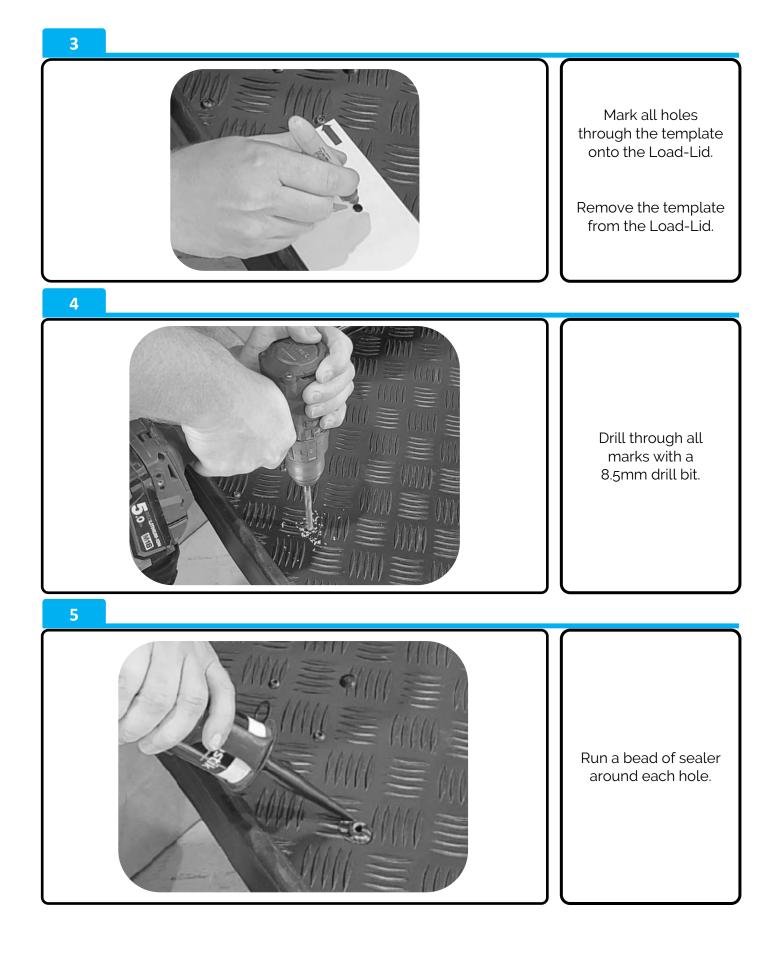

royer Side Rails





https://bit.ly/3fvXIsK

| ID# | DESCRIPTION                   | IMAGE        | QTY      |
|-----|-------------------------------|--------------|----------|
| 1   | Base Rail<br>PRT-005319       |              | 1x       |
| 2   | Top Rail<br>PRT-005407        |              | 1x       |
| 3   | PRT-005321L<br>PRT-005321R    | UTE (HINTER) | 1x<br>1x |
| 4   | M8 x 16mm Btn Bolt<br>(Black) | ( allunululu | 12x      |
| 5   | M8 Nyloc Nut                  |              | 3x       |
| 6   | M8 Spring Washer              | Q            | 9x       |
| 7   | Thread Plate<br>PRT-001791    |              | 2x       |

### Despatch List:



#### NZ Support:

P: 0800 683 352 E: sales@utemaster.co.nz W: www.utemaster.co.nz

#### Australia Support:





#### Australia Support:





#### NZ Support:

P: 0800 683 352 E: sales@utemaster.co.nz W: www.utemaster.co.nz

#### Australia Support:





#### Australia Support:





#### Australia Support: