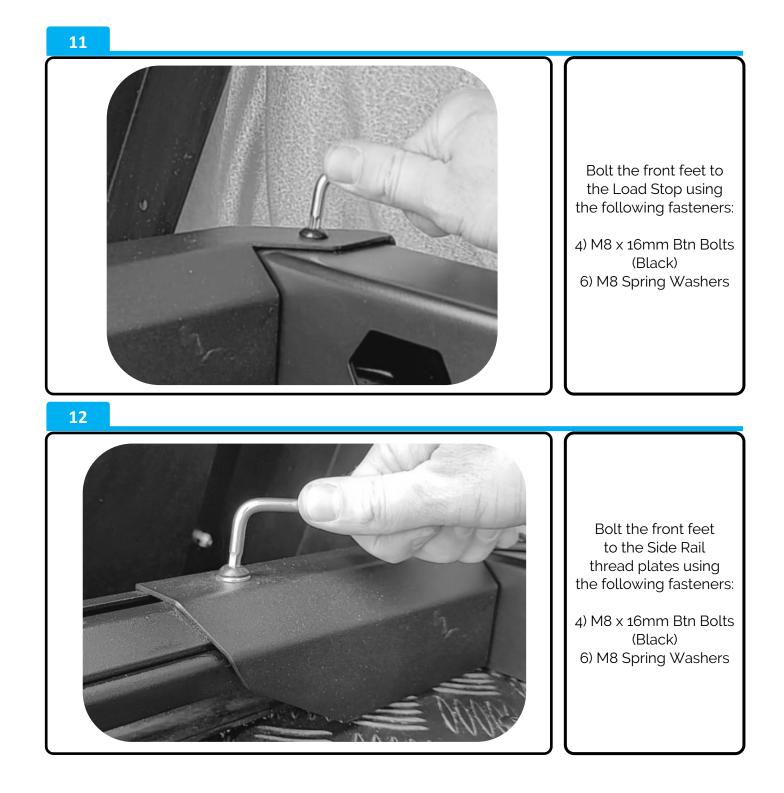

------|
| 1   | Base Rail<br>PRT-005319       |              | 1x       |
| 2   | Top Rail<br>PRT-005407        |              | 1x       |
| 3   | PRT-005321L<br>PRT-005321R    | UTE (HINTER) | 1x<br>1x |
| 4   | M8 x 16mm Btn Bolt<br>(Black) | ( allunululu | 12x      |
| 5   | M8 Nyloc Nut                  |              | 3x       |
| 6   | M8 Spring Washer              | Q            | 9x       |
| 7   | Thread Plate<br>PRT-001791    |              | 2x       |

### Despatch List:



#### NZ Support:

P: 0800 683 352 E: sales@utemaster.co.nz W: www.utemaster.co.nz

#### Australia Support:





#### Australia Support:





#### NZ Support:

P: 0800 683 352 E: sales@utemaster.co.nz W: www.utemaster.co.nz

#### Australia Support:





#### Australia Support:





#### Australia Support: