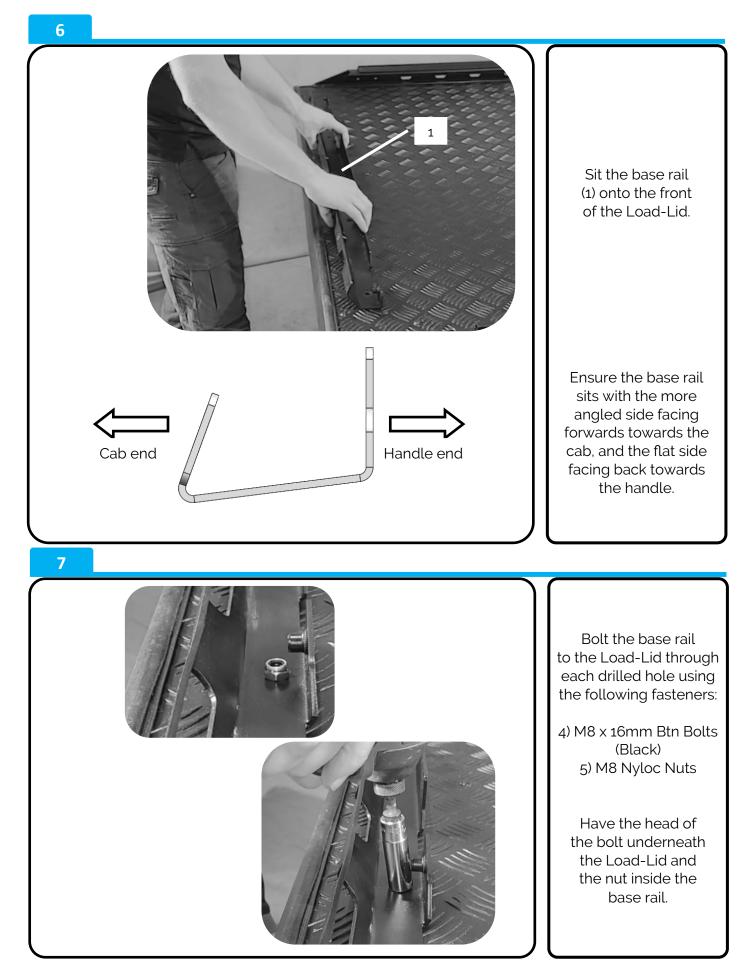

# Toyota Hilux 2015+ Genuine Sports Bar with Destroyer Side Rails

https://bit.ly/3fvXIsK

| ID# | DESCRIPTION                   | IMAGE        | QTY      |
|-----|-------------------------------|--------------|----------|
| 1   | Base Rail<br>PRT-005319       |              | 1x       |
| 2   | Top Rail<br>PRT-005407        |              | 1x       |
| 3   | PRT-005321L<br>PRT-005321R    | UTE (HINTER) | 1x<br>1x |
| 4   | M8 x 16mm Btn Bolt<br>(Black) | ( allunululu | 12x      |
| 5   | M8 Nyloc Nut                  |              | 3x       |
| 6   | M8 Spring Washer              | Q            | 9x       |
| 7   | Thread Plate<br>PRT-001791    |              | 2x       |