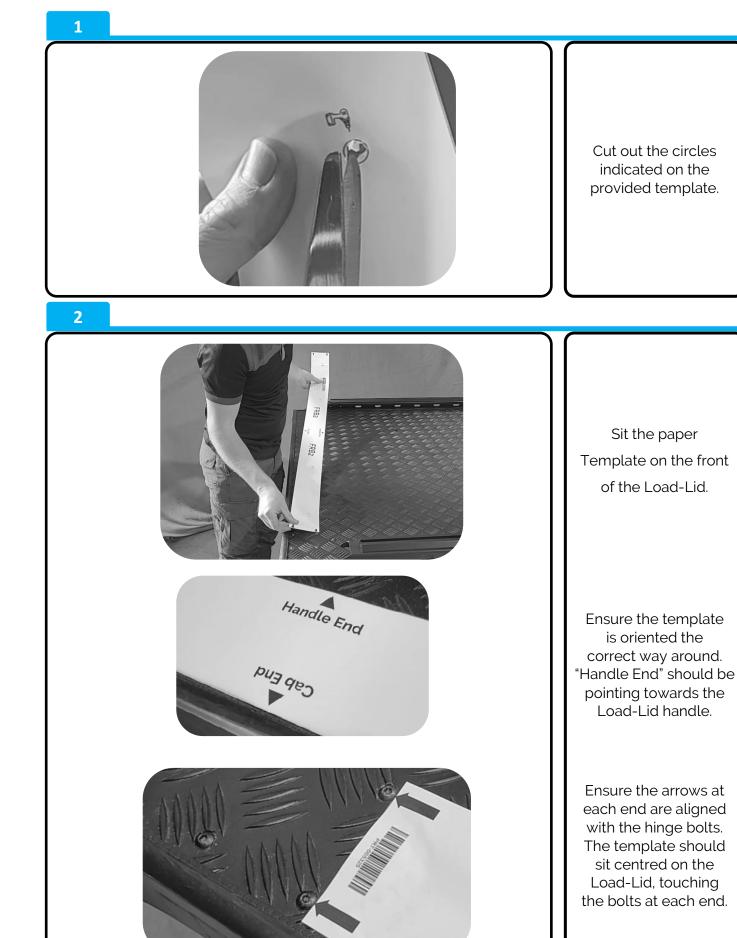

Genuine Sports Bar with Destroyer Side Rails





https://bit.ly/3fvXIsK

| ID# | DESCRIPTION                   | IMAGE        | QTY      |
|-----|-------------------------------|--------------|----------|
| 1   | Base Rail<br>PRT-005319       |              | 1x       |
| 2   | Top Rail<br>PRT-005407        |              | 1x       |
| 3   | PRT-005321L<br>PRT-005321R    | UTE (HINTER) | 1x<br>1x |
| 4   | M8 x 16mm Btn Bolt<br>(Black) | ( allunululu | 12x      |
| 5   | M8 Nyloc Nut                  |              | 3x       |
| 6   | M8 Spring Washer              | Q            | 9x       |
| 7   | Thread Plate<br>PRT-001791    |              | 2x       |

### Despatch List:



#### NZ Support:

P: 0800 683 352 E: sales@utemaster.co.nz W: www.utemaster.co.nz

#### Australia Support:





#### Australia Support:





#### NZ Support:

P: 0800 683 352 E: sales@utemaster.co.nz W: www.utemaster.co.nz

#### Australia Support:





#### Australia Support:





#### Australia Support: