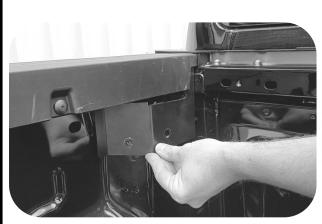

# Australia Support:

- P: 1800 769 577
- E: sales@utemaster.com.au
- W: www.utemaster.com.au

2

Install front sealing brackets on both sides using the following fasteners:

3) M8 x 25mm Btn Bolt4) M8 Spring Washer5) M8 Medium Washer