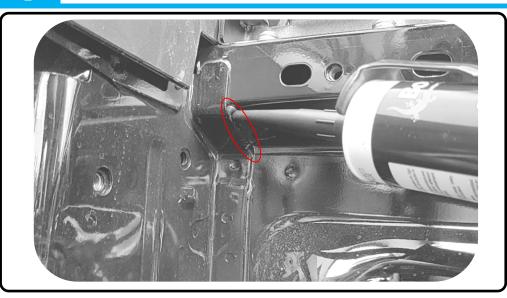

1

Fill the front corner hole shown in the image with Sealer (not provided)

Repeat for both sides