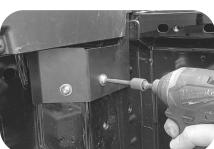

# Australia Support:

- P: 1800 769 577
- E: sales@utemaster.com.au
- W: www.utemaster.com.au

2

Install front sealing brackets on both sides using the following fasteners:

3) M8 x 25mm Btn Bolt4) M8 Spring Washer5) M8 Medium Washer