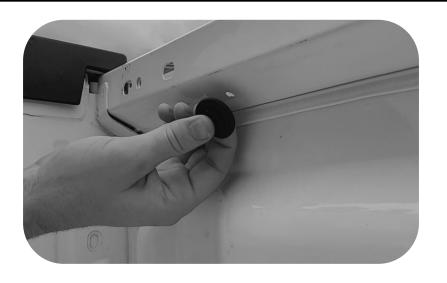

3

Combine the foam washers with the plastic clips

4

Insert the plastic clips firmly into the 6 holes along the front of the wellside

5

Refer to the provided load-lid fitting instructions for the next steps.