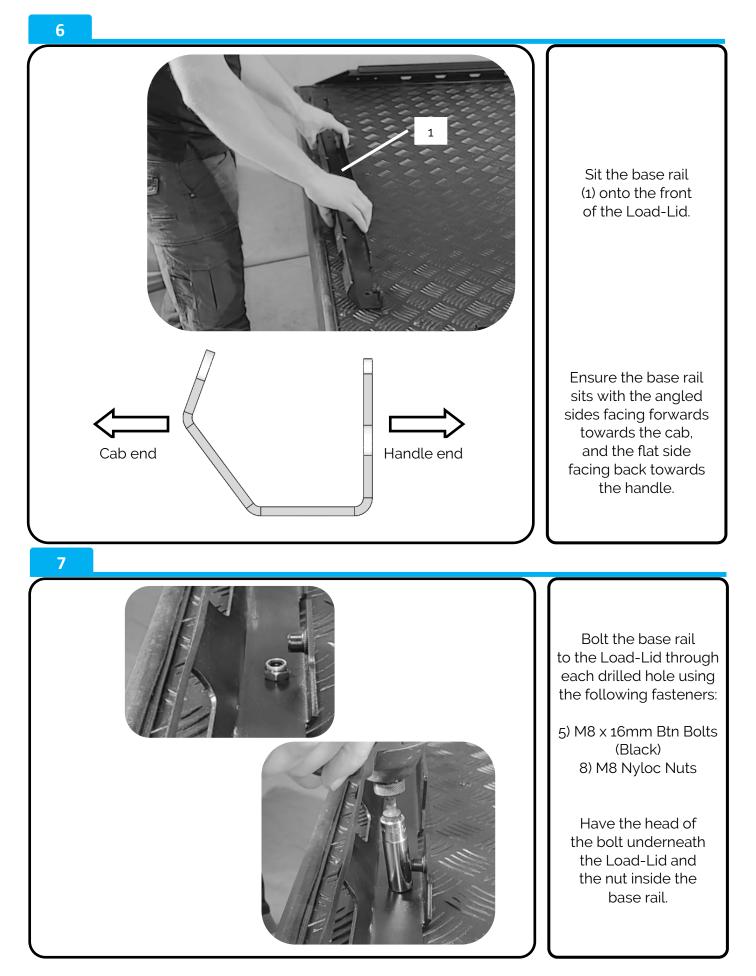

# **Despatch List:**

| ID# | DESCRIPTION                   | IMAGE                                                                                                                                                                                                                                                                                                                                                                                                                                                                                                                                                                                                                                                                                                                                                                                                                                                                                                                                                                                                                                                                                                                                                                                                                                                                                                                                                                                                                                                                                                                                                                                                                                                                                                                                                                                                                                                                                                                                                                                                                                                                                                                          | QTY      |
|-----|-------------------------------|--------------------------------------------------------------------------------------------------------------------------------------------------------------------------------------------------------------------------------------------------------------------------------------------------------------------------------------------------------------------------------------------------------------------------------------------------------------------------------------------------------------------------------------------------------------------------------------------------------------------------------------------------------------------------------------------------------------------------------------------------------------------------------------------------------------------------------------------------------------------------------------------------------------------------------------------------------------------------------------------------------------------------------------------------------------------------------------------------------------------------------------------------------------------------------------------------------------------------------------------------------------------------------------------------------------------------------------------------------------------------------------------------------------------------------------------------------------------------------------------------------------------------------------------------------------------------------------------------------------------------------------------------------------------------------------------------------------------------------------------------------------------------------------------------------------------------------------------------------------------------------------------------------------------------------------------------------------------------------------------------------------------------------------------------------------------------------------------------------------------------------|----------|
| 1   | Base Rail<br>PRT-005334       |                                                                                                                                                                                                                                                                                                                                                                                                                                                                                                                                                                                                                                                                                                                                                                                                                                                                                                                                                                                                                                                                                                                                                                                                                                                                                                                                                                                                                                                                                                                                                                                                                                                                                                                                                                                                                                                                                                                                                                                                                                                                                                                                | 1x       |
| 2   | Top Rail<br>PRT-005333        | CONCERCION CHICAGO CHI | 1x       |
| 3   | PRT-005304L<br>PRT-005304R    | ure means                                                                                                                                                                                                                                                                                                                                                                                                                                                                                                                                                                                                                                                                                                                                                                                                                                                                                                                                                                                                                                                                                                                                                                                                                                                                                                                                                                                                                                                                                                                                                                                                                                                                                                                                                                                                                                                                                                                                                                                                                                                                                                                      | 1x<br>1x |
| 4   | M6 x 12mm Btn Bolt<br>(Black) |                                                                                                                                                                                                                                                                                                                                                                                                                                                                                                                                                                                                                                                                                                                                                                                                                                                                                                                                                                                                                                                                                                                                                                                                                                                                                                                                                                                                                                                                                                                                                                                                                                                                                                                                                                                                                                                                                                                                                                                                                                                                                                                                | 2x       |
| 5   | M8 x 16mm Btn Bolt<br>(Black) | Gauge                                                                                                                                                                                                                                                                                                                                                                                                                                                                                                                                                                                                                                                                                                                                                                                                                                                                                                                                                                                                                                                                                                                                                                                                                                                                                                                                                                                                                                                                                                                                                                                                                                                                                                                                                                                                                                                                                                                                                                                                                                                                                                                          | 14x      |
| 6   | M6 Spring Washer              | C                                                                                                                                                                                                                                                                                                                                                                                                                                                                                                                                                                                                                                                                                                                                                                                                                                                                                                                                                                                                                                                                                                                                                                                                                                                                                                                                                                                                                                                                                                                                                                                                                                                                                                                                                                                                                                                                                                                                                                                                                                                                                                                              | 2x       |
| 7   | M8 Spring Washer              | C                                                                                                                                                                                                                                                                                                                                                                                                                                                                                                                                                                                                                                                                                                                                                                                                                                                                                                                                                                                                                                                                                                                                                                                                                                                                                                                                                                                                                                                                                                                                                                                                                                                                                                                                                                                                                                                                                                                                                                                                                                                                                                                              | 9x       |
| 8   | M8 Nyloc Nut                  |                                                                                                                                                                                                                                                                                                                                                                                                                                                                                                                                                                                                                                                                                                                                                                                                                                                                                                                                                                                                                                                                                                                                                                                                                                                                                                                                                                                                                                                                                                                                                                                                                                                                                                                                                                                                                                                                                                                                                                                                                                                                                                                                | 5x       |
| 9   | Thread Plate<br>PRT-006056    | TOS .                                                                                                                                                                                                                                                                                                                                                                                                                                                                                                                                                                                                                                                                                                                                                                                                                                                                                                                                                                                                                                                                                                                                                                                                                                                                                                                                                                                                                                                                                                                                                                                                                                                                                                                                                                                                                                                                                                                                                                                                                                                                                                                          | 2x       |