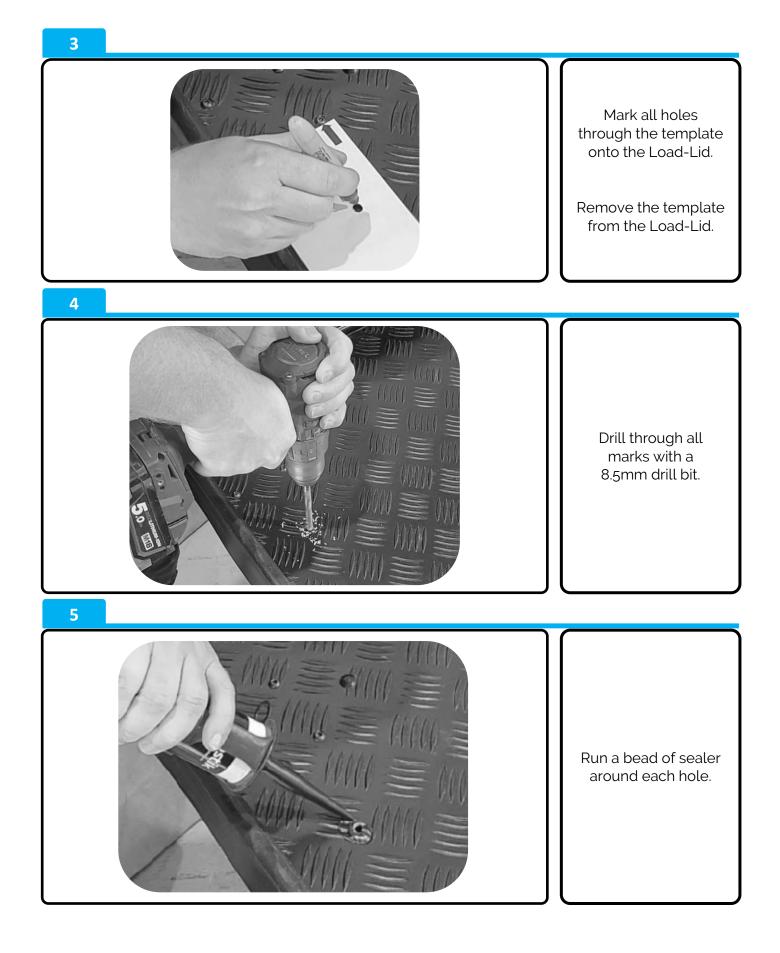

# **Despatch List:**

| ID# | DESCRIPTION                   | IMAGE                                                                                                                                                                                                                                                                                                                                                                                                                                                                                                                                                                                                                                                                                                                                                                                                                                                                                                                                                                                                                                                                                                                                                                                                                                                                                                                                                                                                                                                                                                                                                                                                                                                                                                                                                                                                                                                                                                                                                                                                                                                                                                                          | QTY      |
|-----|-------------------------------|--------------------------------------------------------------------------------------------------------------------------------------------------------------------------------------------------------------------------------------------------------------------------------------------------------------------------------------------------------------------------------------------------------------------------------------------------------------------------------------------------------------------------------------------------------------------------------------------------------------------------------------------------------------------------------------------------------------------------------------------------------------------------------------------------------------------------------------------------------------------------------------------------------------------------------------------------------------------------------------------------------------------------------------------------------------------------------------------------------------------------------------------------------------------------------------------------------------------------------------------------------------------------------------------------------------------------------------------------------------------------------------------------------------------------------------------------------------------------------------------------------------------------------------------------------------------------------------------------------------------------------------------------------------------------------------------------------------------------------------------------------------------------------------------------------------------------------------------------------------------------------------------------------------------------------------------------------------------------------------------------------------------------------------------------------------------------------------------------------------------------------|----------|
| 1   | Base Rail<br>PRT-005334       |                                                                                                                                                                                                                                                                                                                                                                                                                                                                                                                                                                                                                                                                                                                                                                                                                                                                                                                                                                                                                                                                                                                                                                                                                                                                                                                                                                                                                                                                                                                                                                                                                                                                                                                                                                                                                                                                                                                                                                                                                                                                                                                                | 1x       |
| 2   | Top Rail<br>PRT-005333        | CONCERCION CHICAGO CHI | 1x       |
| 3   | PRT-005304L<br>PRT-005304R    | ure means                                                                                                                                                                                                                                                                                                                                                                                                                                                                                                                                                                                                                                                                                                                                                                                                                                                                                                                                                                                                                                                                                                                                                                                                                                                                                                                                                                                                                                                                                                                                                                                                                                                                                                                                                                                                                                                                                                                                                                                                                                                                                                                      | 1x<br>1x |
| 4   | M6 x 12mm Btn Bolt<br>(Black) |                                                                                                                                                                                                                                                                                                                                                                                                                                                                                                                                                                                                                                                                                                                                                                                                                                                                                                                                                                                                                                                                                                                                                                                                                                                                                                                                                                                                                                                                                                                                                                                                                                                                                                                                                                                                                                                                                                                                                                                                                                                                                                                                | 2x       |
| 5   | M8 x 16mm Btn Bolt<br>(Black) | Gauge                                                                                                                                                                                                                                                                                                                                                                                                                                                                                                                                                                                                                                                                                                                                                                                                                                                                                                                                                                                                                                                                                                                                                                                                                                                                                                                                                                                                                                                                                                                                                                                                                                                                                                                                                                                                                                                                                                                                                                                                                                                                                                                          | 14x      |
| 6   | M6 Spring Washer              | C                                                                                                                                                                                                                                                                                                                                                                                                                                                                                                                                                                                                                                                                                                                                                                                                                                                                                                                                                                                                                                                                                                                                                                                                                                                                                                                                                                                                                                                                                                                                                                                                                                                                                                                                                                                                                                                                                                                                                                                                                                                                                                                              | 2x       |
| 7   | M8 Spring Washer              | C                                                                                                                                                                                                                                                                                                                                                                                                                                                                                                                                                                                                                                                                                                                                                                                                                                                                                                                                                                                                                                                                                                                                                                                                                                                                                                                                                                                                                                                                                                                                                                                                                                                                                                                                                                                                                                                                                                                                                                                                                                                                                                                              | 9x       |
| 8   | M8 Nyloc Nut                  |                                                                                                                                                                                                                                                                                                                                                                                                                                                                                                                                                                                                                                                                                                                                                                                                                                                                                                                                                                                                                                                                                                                                                                                                                                                                                                                                                                                                                                                                                                                                                                                                                                                                                                                                                                                                                                                                                                                                                                                                                                                                                                                                | 5x       |
| 9   | Thread Plate<br>PRT-006056    | TOS .                                                                                                                                                                                                                                                                                                                                                                                                                                                                                                                                                                                                                                                                                                                                                                                                                                                                                                                                                                                                                                                                                                                                                                                                                                                                                                                                                                                                                                                                                                                                                                                                                                                                                                                                                                                                                                                                                                                                                                                                                                                                                                                          | 2x       |