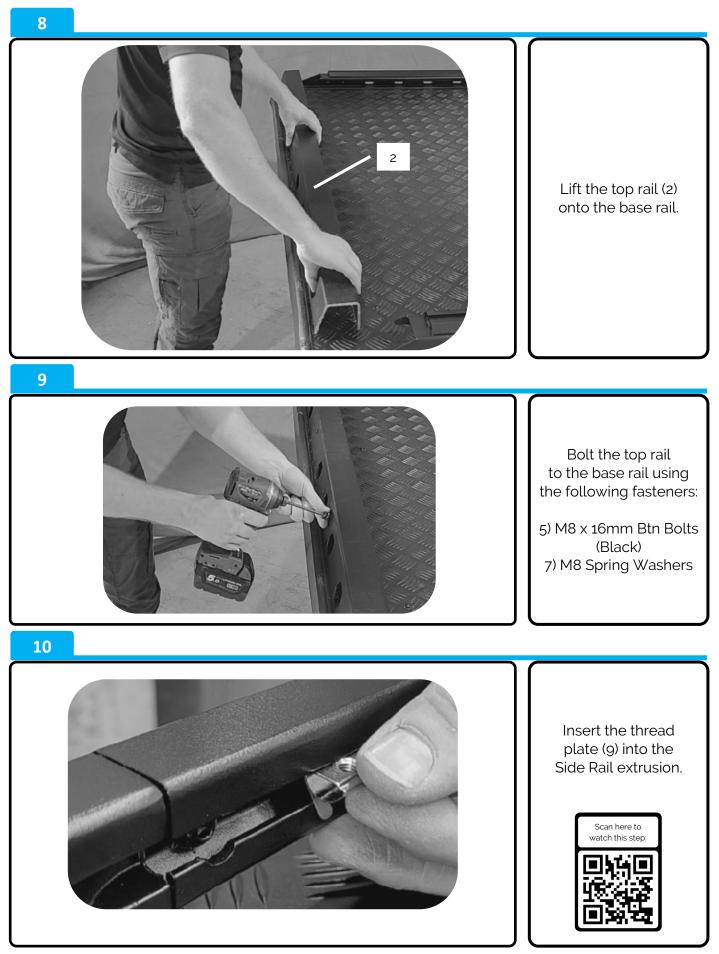

# **Despatch List:**

| ID# | DESCRIPTION                   | IMAGE                                                                                                                                                                                                                                                                                                                                                                                                                                                                                                                                                                                                                                                                                                                                                                                                                                                                                                                                                                                                                                                                                                                                                                                                                                                                                                                                                                                                                                                                                                                                                                                                                                                                                                                                                                                                                                                                                                                                                                                                                                                                                                                          | QTY      |
|-----|-------------------------------|--------------------------------------------------------------------------------------------------------------------------------------------------------------------------------------------------------------------------------------------------------------------------------------------------------------------------------------------------------------------------------------------------------------------------------------------------------------------------------------------------------------------------------------------------------------------------------------------------------------------------------------------------------------------------------------------------------------------------------------------------------------------------------------------------------------------------------------------------------------------------------------------------------------------------------------------------------------------------------------------------------------------------------------------------------------------------------------------------------------------------------------------------------------------------------------------------------------------------------------------------------------------------------------------------------------------------------------------------------------------------------------------------------------------------------------------------------------------------------------------------------------------------------------------------------------------------------------------------------------------------------------------------------------------------------------------------------------------------------------------------------------------------------------------------------------------------------------------------------------------------------------------------------------------------------------------------------------------------------------------------------------------------------------------------------------------------------------------------------------------------------|----------|
| 1   | Base Rail<br>PRT-005334       |                                                                                                                                                                                                                                                                                                                                                                                                                                                                                                                                                                                                                                                                                                                                                                                                                                                                                                                                                                                                                                                                                                                                                                                                                                                                                                                                                                                                                                                                                                                                                                                                                                                                                                                                                                                                                                                                                                                                                                                                                                                                                                                                | 1x       |
| 2   | Top Rail<br>PRT-005333        | CONCERCION CHICAGO CHI | 1x       |
| 3   | PRT-005304L<br>PRT-005304R    | ure means                                                                                                                                                                                                                                                                                                                                                                                                                                                                                                                                                                                                                                                                                                                                                                                                                                                                                                                                                                                                                                                                                                                                                                                                                                                                                                                                                                                                                                                                                                                                                                                                                                                                                                                                                                                                                                                                                                                                                                                                                                                                                                                      | 1x<br>1x |
| 4   | M6 x 12mm Btn Bolt<br>(Black) |                                                                                                                                                                                                                                                                                                                                                                                                                                                                                                                                                                                                                                                                                                                                                                                                                                                                                                                                                                                                                                                                                                                                                                                                                                                                                                                                                                                                                                                                                                                                                                                                                                                                                                                                                                                                                                                                                                                                                                                                                                                                                                                                | 2x       |
| 5   | M8 x 16mm Btn Bolt<br>(Black) | Gauge                                                                                                                                                                                                                                                                                                                                                                                                                                                                                                                                                                                                                                                                                                                                                                                                                                                                                                                                                                                                                                                                                                                                                                                                                                                                                                                                                                                                                                                                                                                                                                                                                                                                                                                                                                                                                                                                                                                                                                                                                                                                                                                          | 14x      |
| 6   | M6 Spring Washer              | C                                                                                                                                                                                                                                                                                                                                                                                                                                                                                                                                                                                                                                                                                                                                                                                                                                                                                                                                                                                                                                                                                                                                                                                                                                                                                                                                                                                                                                                                                                                                                                                                                                                                                                                                                                                                                                                                                                                                                                                                                                                                                                                              | 2x       |
| 7   | M8 Spring Washer              | C                                                                                                                                                                                                                                                                                                                                                                                                                                                                                                                                                                                                                                                                                                                                                                                                                                                                                                                                                                                                                                                                                                                                                                                                                                                                                                                                                                                                                                                                                                                                                                                                                                                                                                                                                                                                                                                                                                                                                                                                                                                                                                                              | 9x       |
| 8   | M8 Nyloc Nut                  |                                                                                                                                                                                                                                                                                                                                                                                                                                                                                                                                                                                                                                                                                                                                                                                                                                                                                                                                                                                                                                                                                                                                                                                                                                                                                                                                                                                                                                                                                                                                                                                                                                                                                                                                                                                                                                                                                                                                                                                                                                                                                                                                | 5x       |
| 9   | Thread Plate<br>PRT-006056    | TOS .                                                                                                                                                                                                                                                                                                                                                                                                                                                                                                                                                                                                                                                                                                                                                                                                                                                                                                                                                                                                                                                                                                                                                                                                                                                                                                                                                                                                                                                                                                                                                                                                                                                                                                                                                                                                                                                                                                                                                                                                                                                                                                                          | 2x       |