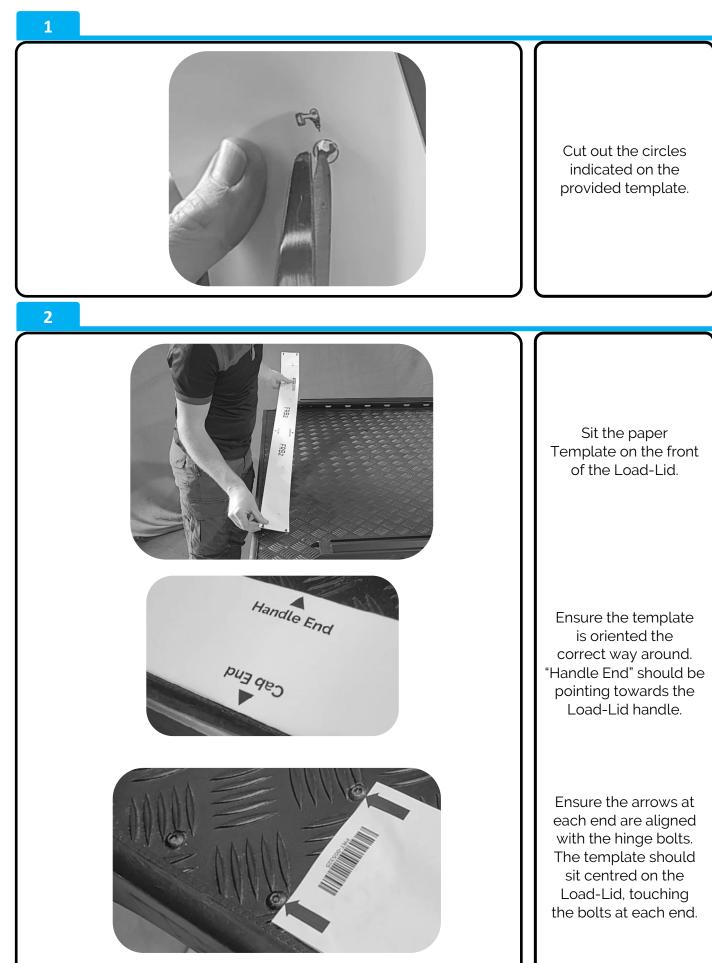

# **Despatch List:**

| ID# | DESCRIPTION                   | IMAGE                                                                                                                                                                                                                                                                                                                                                                                                                                                                                                                                                                                                                                                                                                                                                                                                                                                                                                                                                                                                                                                                                                                                                                                                                                                                                                                                                                                                                                                                                                                                                                                                                                                                                                                                                                                                                                                                                                                                                                                                                                                                                                                          | QTY      |
|-----|-------------------------------|--------------------------------------------------------------------------------------------------------------------------------------------------------------------------------------------------------------------------------------------------------------------------------------------------------------------------------------------------------------------------------------------------------------------------------------------------------------------------------------------------------------------------------------------------------------------------------------------------------------------------------------------------------------------------------------------------------------------------------------------------------------------------------------------------------------------------------------------------------------------------------------------------------------------------------------------------------------------------------------------------------------------------------------------------------------------------------------------------------------------------------------------------------------------------------------------------------------------------------------------------------------------------------------------------------------------------------------------------------------------------------------------------------------------------------------------------------------------------------------------------------------------------------------------------------------------------------------------------------------------------------------------------------------------------------------------------------------------------------------------------------------------------------------------------------------------------------------------------------------------------------------------------------------------------------------------------------------------------------------------------------------------------------------------------------------------------------------------------------------------------------|----------|
| 1   | Base Rail<br>PRT-005334       |                                                                                                                                                                                                                                                                                                                                                                                                                                                                                                                                                                                                                                                                                                                                                                                                                                                                                                                                                                                                                                                                                                                                                                                                                                                                                                                                                                                                                                                                                                                                                                                                                                                                                                                                                                                                                                                                                                                                                                                                                                                                                                                                | 1x       |
| 2   | Top Rail<br>PRT-005333        | CONCERCION CHICAGO CHI | 1x       |
| 3   | PRT-005304L<br>PRT-005304R    | ure means                                                                                                                                                                                                                                                                                                                                                                                                                                                                                                                                                                                                                                                                                                                                                                                                                                                                                                                                                                                                                                                                                                                                                                                                                                                                                                                                                                                                                                                                                                                                                                                                                                                                                                                                                                                                                                                                                                                                                                                                                                                                                                                      | 1x<br>1x |
| 4   | M6 x 12mm Btn Bolt<br>(Black) |                                                                                                                                                                                                                                                                                                                                                                                                                                                                                                                                                                                                                                                                                                                                                                                                                                                                                                                                                                                                                                                                                                                                                                                                                                                                                                                                                                                                                                                                                                                                                                                                                                                                                                                                                                                                                                                                                                                                                                                                                                                                                                                                | 2x       |
| 5   | M8 x 16mm Btn Bolt<br>(Black) | Gauge                                                                                                                                                                                                                                                                                                                                                                                                                                                                                                                                                                                                                                                                                                                                                                                                                                                                                                                                                                                                                                                                                                                                                                                                                                                                                                                                                                                                                                                                                                                                                                                                                                                                                                                                                                                                                                                                                                                                                                                                                                                                                                                          | 14x      |
| 6   | M6 Spring Washer              | C                                                                                                                                                                                                                                                                                                                                                                                                                                                                                                                                                                                                                                                                                                                                                                                                                                                                                                                                                                                                                                                                                                                                                                                                                                                                                                                                                                                                                                                                                                                                                                                                                                                                                                                                                                                                                                                                                                                                                                                                                                                                                                                              | 2x       |
| 7   | M8 Spring Washer              | C                                                                                                                                                                                                                                                                                                                                                                                                                                                                                                                                                                                                                                                                                                                                                                                                                                                                                                                                                                                                                                                                                                                                                                                                                                                                                                                                                                                                                                                                                                                                                                                                                                                                                                                                                                                                                                                                                                                                                                                                                                                                                                                              | 9x       |
| 8   | M8 Nyloc Nut                  |                                                                                                                                                                                                                                                                                                                                                                                                                                                                                                                                                                                                                                                                                                                                                                                                                                                                                                                                                                                                                                                                                                                                                                                                                                                                                                                                                                                                                                                                                                                                                                                                                                                                                                                                                                                                                                                                                                                                                                                                                                                                                                                                | 5x       |
| 9   | Thread Plate<br>PRT-006056    | TOS .                                                                                                                                                                                                                                                                                                                                                                                                                                                                                                                                                                                                                                                                                                                                                                                                                                                                                                                                                                                                                                                                                                                                                                                                                                                                                                                                                                                                                                                                                                                                                                                                                                                                                                                                                                                                                                                                                                                                                                                                                                                                                                                          | 2x       |