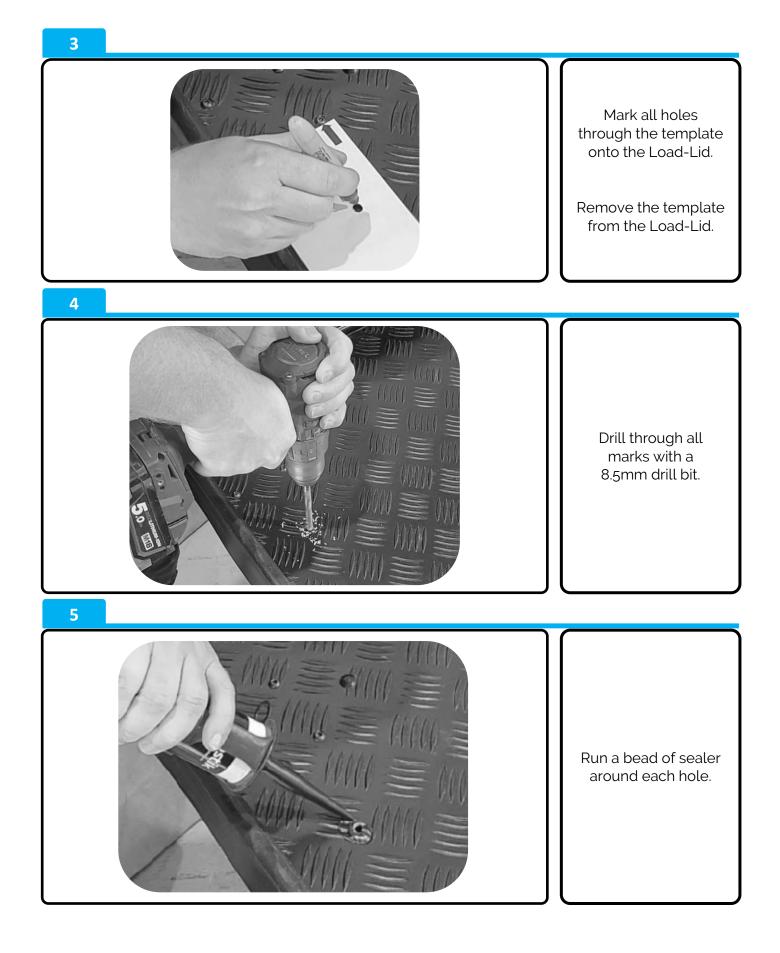

/3fvXlsK

| ID# | DESCRIPTION                   | IMAGE            | QTY      |
|-----|-------------------------------|------------------|----------|
| 1   | Base Rail<br>PRT-005319       |                  | 1x       |
| 2   | Top Rail<br>PRT-005400        |                  | 1x       |
| 3   | PRT-005321L<br>PRT-005321R    | C UTS HEATEN STU | 1x<br>1x |
| 4   | M8 x 16mm Btn Bolt<br>(Black) |                  | 12x      |
| 5   | M8 Nyloc Nut                  |                  | 3x       |
| 6   | M8 Spring Washer              | Q                | 9x       |
| 7   | Thread Plate<br>PRT-001791    |                  | 2x       |

### Despatch List:



#### NZ Support:

P: 0800 683 352 E: sales@utemaster.co.nz W: www.utemaster.co.nz

#### Australia Support:





#### Australia Support:





#### NZ Support:

P: 0800 683 352 E: sales@utemaster.co.nz W: www.utemaster.co.nz

#### Australia Support:





#### Australia Support:





#### Australia Support: