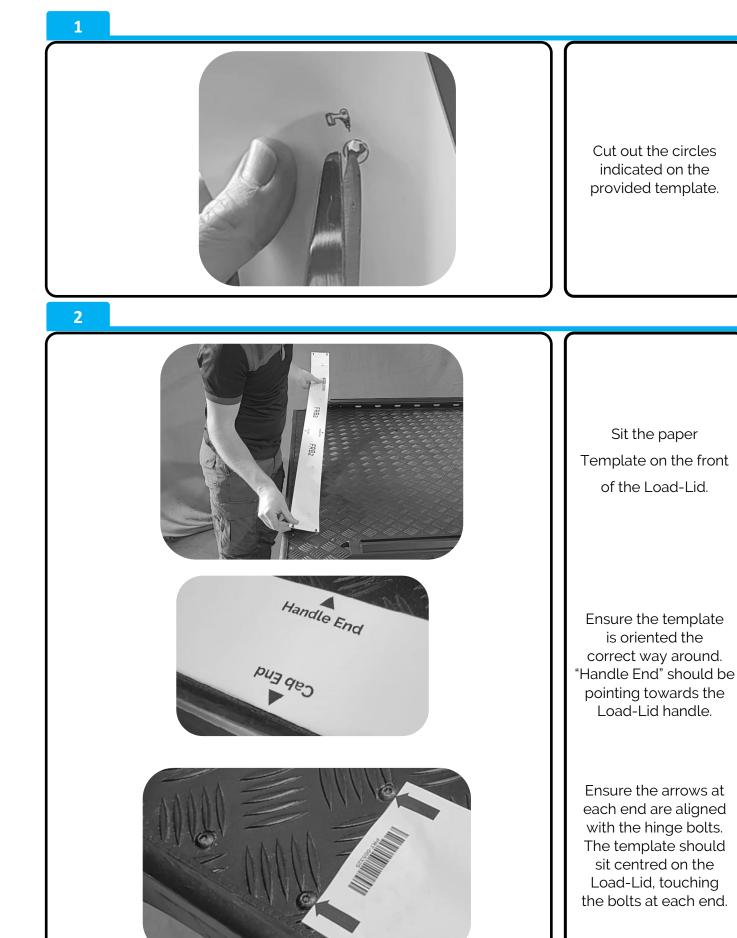

ide Rails





https://bit.ly/3fvXlsK

| ID# | DESCRIPTION                   | IMAGE            | QTY      |
|-----|-------------------------------|------------------|----------|
| 1   | Base Rail<br>PRT-005319       |                  | 1x       |
| 2   | Top Rail<br>PRT-005400        |                  | 1x       |
| 3   | PRT-005321L<br>PRT-005321R    | C UTS HEATEN STU | 1x<br>1x |
| 4   | M8 x 16mm Btn Bolt<br>(Black) |                  | 12x      |
| 5   | M8 Nyloc Nut                  |                  | 3x       |
| 6   | M8 Spring Washer              | Q                | 9x       |
| 7   | Thread Plate<br>PRT-001791    |                  | 2x       |

### Despatch List:



#### NZ Support:

P: 0800 683 352 E: sales@utemaster.co.nz W: www.utemaster.co.nz

#### Australia Support:





#### Australia Support:





#### NZ Support:

P: 0800 683 352 E: sales@utemaster.co.nz W: www.utemaster.co.nz

#### Australia Support:





#### Australia Support:





#### Australia Support: