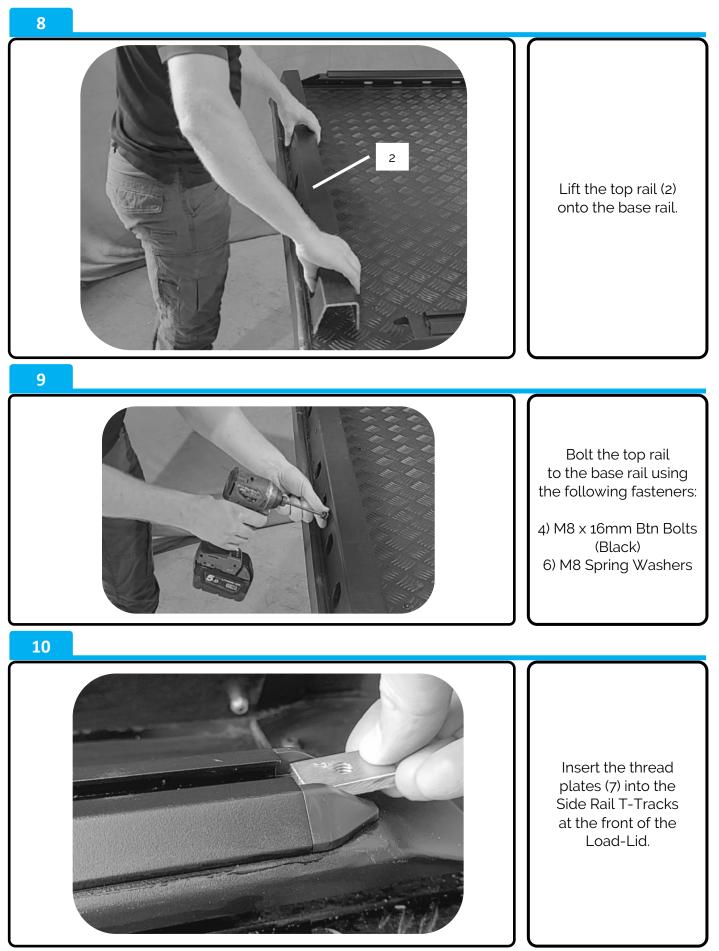

-------|
| 1   | Base Rail<br>PRT-005319       |                  | 1x       |
| 2   | Top Rail<br>PRT-005400        |                  | 1x       |
| 3   | PRT-005321L<br>PRT-005321R    | C UTS HEATEN STU | 1x<br>1x |
| 4   | M8 x 16mm Btn Bolt<br>(Black) |                  | 12x      |
| 5   | M8 Nyloc Nut                  |                  | 3x       |
| 6   | M8 Spring Washer              | Q                | 9x       |
| 7   | Thread Plate<br>PRT-001791    |                  | 2x       |

### Despatch List:



#### NZ Support:

P: 0800 683 352 E: sales@utemaster.co.nz W: www.utemaster.co.nz

#### Australia Support:





#### Australia Support:





#### NZ Support:

P: 0800 683 352 E: sales@utemaster.co.nz W: www.utemaster.co.nz

#### Australia Support:





#### Australia Support:





#### Australia Support: