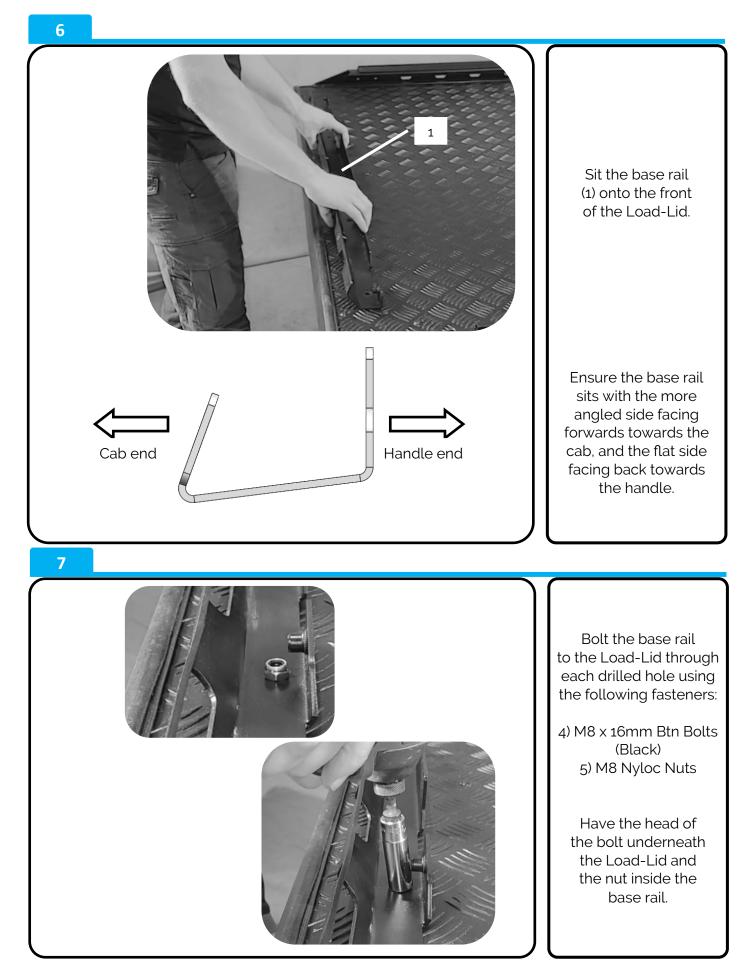

# GWM Cannon 2021+ Sports Bar with Destroyer Side Rails

https://bit.ly/3fvXlsK

| ID# | DESCRIPTION                   | IMAGE            | QTY      |
|-----|-------------------------------|------------------|----------|
| 1   | Base Rail<br>PRT-005319       |                  | 1x       |
| 2   | Top Rail<br>PRT-005400        |                  | 1x       |
| 3   | PRT-005321L<br>PRT-005321R    | C UTS HEATEN STU | 1x<br>1x |
| 4   | M8 x 16mm Btn Bolt<br>(Black) |                  | 12x      |
| 5   | M8 Nyloc Nut                  |                  | 3x       |
| 6   | M8 Spring Washer              | Q                | 9x       |
| 7   | Thread Plate<br>PRT-001791    |                  | 2x       |