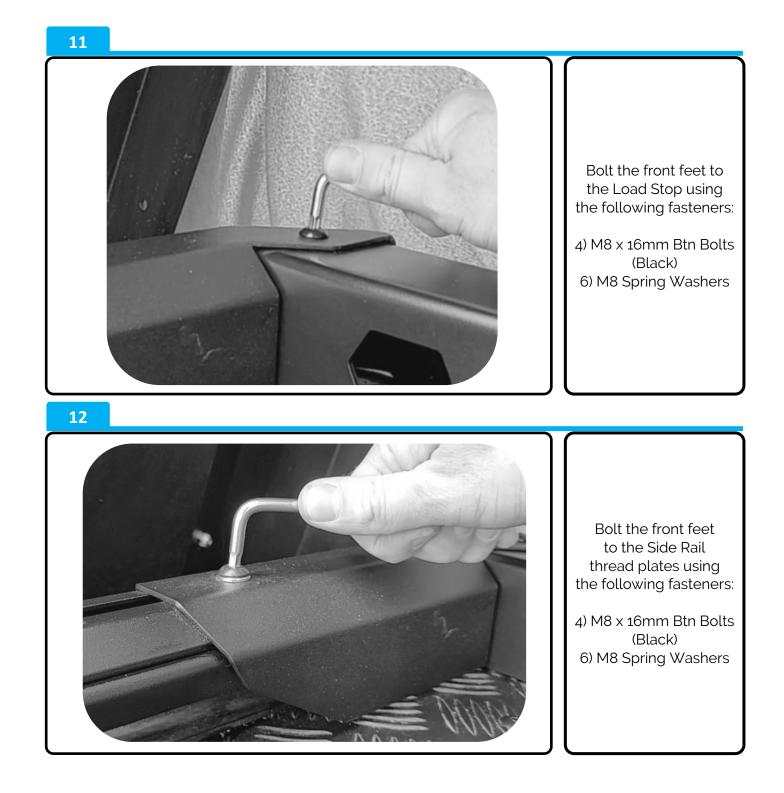

>PRT-005319       |                  | 1x       |
| 2   | Top Rail<br>PRT-005400        |                  | 1x       |
| 3   | PRT-005321L<br>PRT-005321R    | C UTS HEATEN STU | 1x<br>1x |
| 4   | M8 x 16mm Btn Bolt<br>(Black) |                  | 12x      |
| 5   | M8 Nyloc Nut                  |                  | 3x       |
| 6   | M8 Spring Washer              | Q                | 9x       |
| 7   | Thread Plate<br>PRT-001791    |                  | 2x       |

### Despatch List:



#### NZ Support:

P: 0800 683 352 E: sales@utemaster.co.nz W: www.utemaster.co.nz

#### Australia Support:





#### Australia Support:





#### NZ Support:

P: 0800 683 352 E: sales@utemaster.co.nz W: www.utemaster.co.nz

#### Australia Support:





#### Australia Support:





#### Australia Support: