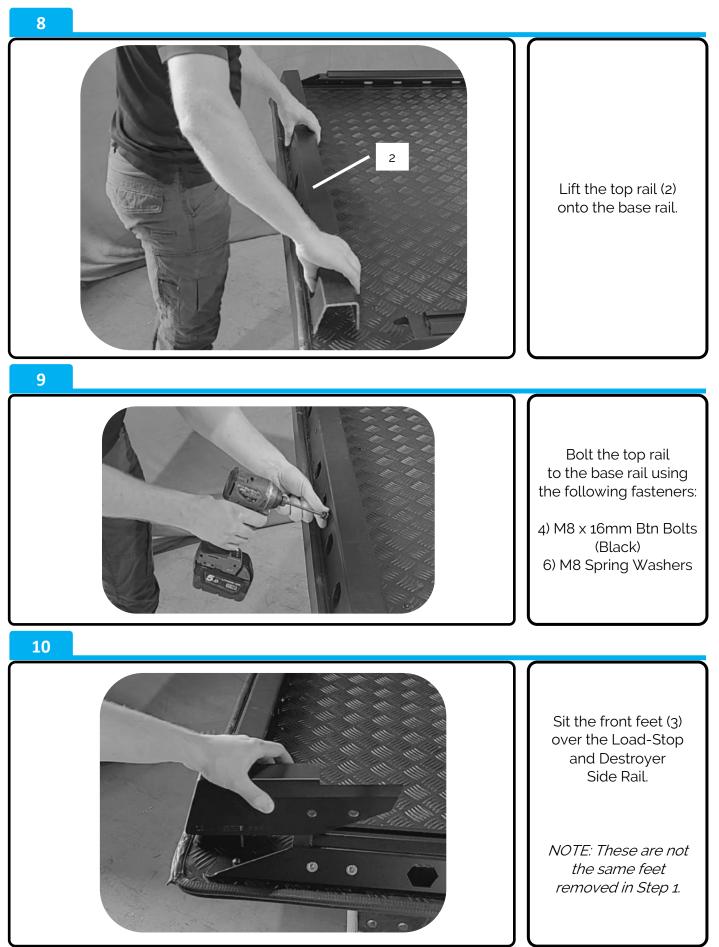

PRT-005351        |                       | 1x       |
| 3   | PRT-005315L<br>PRT-005315R    | CO CUTRE INSERTER PTU | 1x<br>1x |
| 4   | M8 x 16mm Btn Bolt<br>(Black) |                       | 17x      |
| 5   | M8 Nyloc Nut                  |                       | 4x       |
| 6   | M8 Spring Washer              | G                     | 13x      |



#### NZ Support:

P: 0800 683 352 E: sales@utemaster.co.nz W: www.utemaster.co.nz

#### Australia Support:





#### NZ Support: P: 0800 683 352 E: sales@utemaster.co.nz W: www.utemaster.co.nz

#### Australia Support:





#### NZ Support:

P: 0800 683 352 E: sales@utemaster.co.nz W: www.utemaster.co.nz

#### Australia Support:





#### NZ Support: P: 0800 683 352 E: sales@utemaster.co.nz W: www.utemaster.co.nz

#### Australia Support:





NZ Support:

P: 0800 683 352 E: sales@utemaster.co.nz W: www.utemaster.co.nz

#### Australia Support: