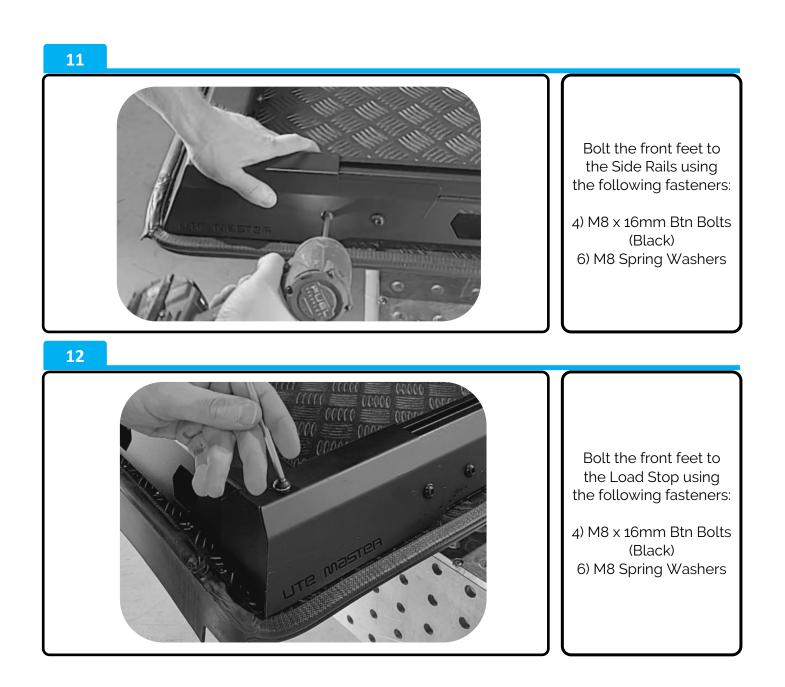

### **Despatch List:**

| ID# | DESCRIPTION                   | IMAGE                 | QTY      |
|-----|-------------------------------|-----------------------|----------|
| 1   | Base Rail<br>PRT-005312       |                       | 1x       |
| 2   | Top Rail<br>PRT-005351        |                       | 1x       |
| 3   | PRT-005315L<br>PRT-005315R    | CO CUTRE INSERTER PTU | 1x<br>1x |
| 4   | M8 x 16mm Btn Bolt<br>(Black) |                       | 17x      |
| 5   | M8 Nyloc Nut                  |                       | 4x       |
| 6   | M8 Spring Washer              | G                     | 13x      |