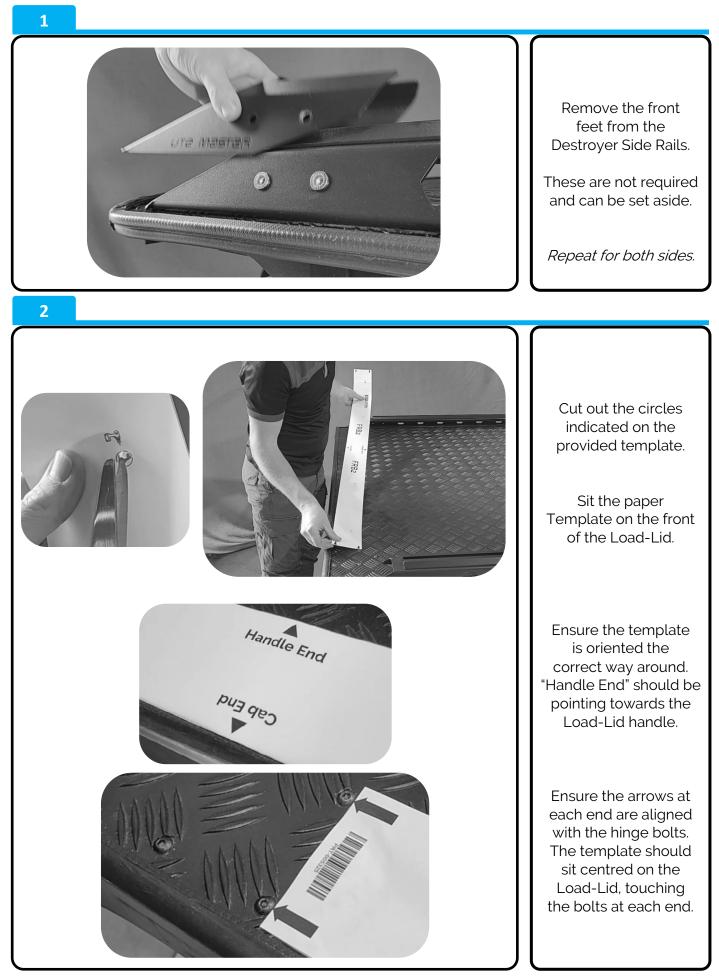

D-Max 2020+ With Destroyer Side Rails



https://bit.ly/3fvXIsK

### **Despatch List:**

| ID# | DESCRIPTION                   | IMAGE                 | QTY      |
|-----|-------------------------------|-----------------------|----------|
| 1   | Base Rail<br>PRT-005312       |                       | 1x       |
| 2   | Top Rail<br>PRT-005351        |                       | 1x       |
| 3   | PRT-005315L<br>PRT-005315R    | CO CUTRE INSERTER PTU | 1x<br>1x |
| 4   | M8 x 16mm Btn Bolt<br>(Black) |                       | 17x      |
| 5   | M8 Nyloc Nut                  |                       | 4x       |
| 6   | M8 Spring Washer              | G                     | 13x      |



#### NZ Support:

P: 0800 683 352 E: sales@utemaster.co.nz W: www.utemaster.co.nz

#### Australia Support:





#### NZ Support: P: 0800 683 352 E: sales@utemaster.co.nz W: www.utemaster.co.nz

#### Australia Support:





#### NZ Support:

P: 0800 683 352 E: sales@utemaster.co.nz W: www.utemaster.co.nz

#### Australia Support:





#### NZ Support: P: 0800 683 352 E: sales@utemaster.co.nz W: www.utemaster.co.nz

#### Australia Support:





NZ Support:

P: 0800 683 352 E: sales@utemaster.co.nz W: www.utemaster.co.nz

#### Australia Support: