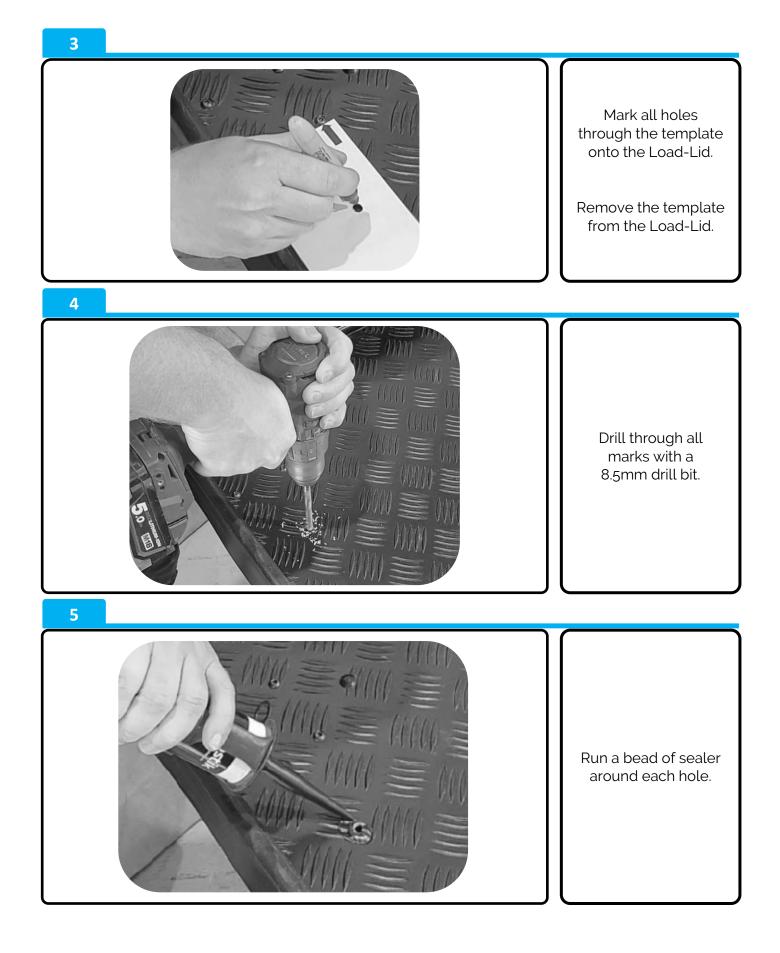

| IMAGE                 | QTY      |
|-----|-------------------------------|-----------------------|----------|
| 1   | Base Rail<br>PRT-005312       |                       | 1x       |
| 2   | Top Rail<br>PRT-005351        |                       | 1x       |
| 3   | PRT-005315L<br>PRT-005315R    | CO CUTRE INSERTER PTU | 1x<br>1x |
| 4   | M8 x 16mm Btn Bolt<br>(Black) |                       | 17x      |
| 5   | M8 Nyloc Nut                  |                       | 4x       |
| 6   | M8 Spring Washer              | G                     | 13x      |



#### NZ Support:

P: 0800 683 352 E: sales@utemaster.co.nz W: www.utemaster.co.nz

#### Australia Support:





#### NZ Support: P: 0800 683 352 E: sales@utemaster.co.nz W: www.utemaster.co.nz

#### Australia Support:





#### NZ Support:

P: 0800 683 352 E: sales@utemaster.co.nz W: www.utemaster.co.nz

#### Australia Support:





#### NZ Support: P: 0800 683 352 E: sales@utemaster.co.nz W: www.utemaster.co.nz

#### Australia Support:





NZ Support:

P: 0800 683 352 E: sales@utemaster.co.nz W: www.utemaster.co.nz

#### Australia Support: