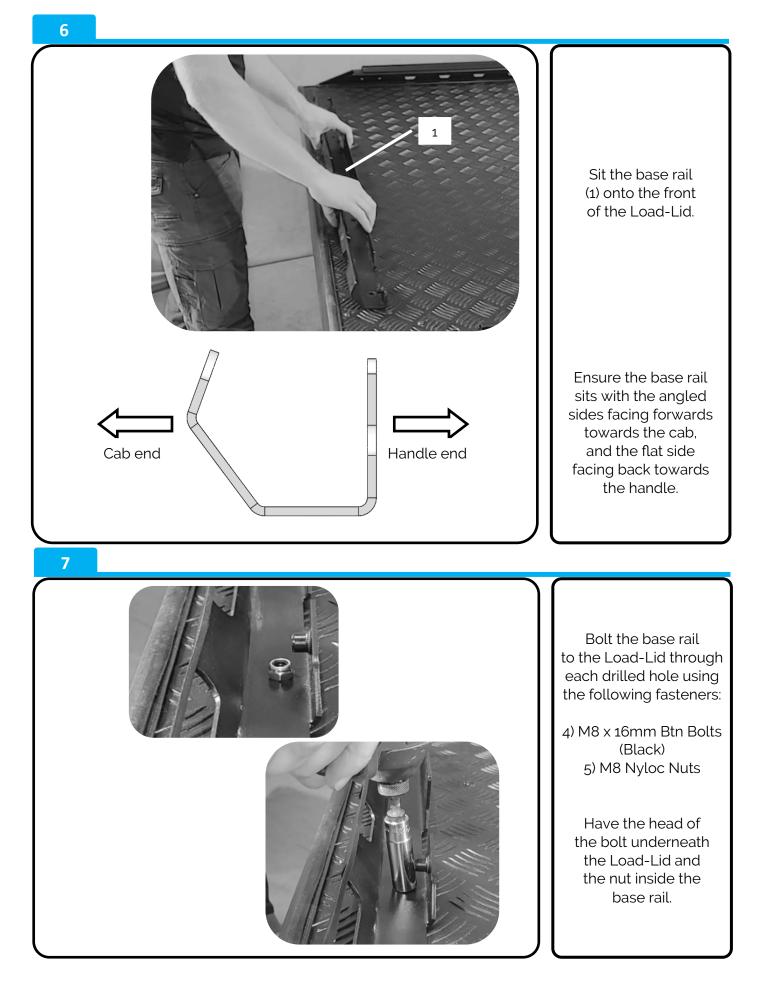

---|----------|
| 1   | Base Rail<br>PRT-005312       |                       | 1x       |
| 2   | Top Rail<br>PRT-005351        |                       | 1x       |
| 3   | PRT-005315L<br>PRT-005315R    | CO CUTRE INSERTER PTU | 1x<br>1x |
| 4   | M8 x 16mm Btn Bolt<br>(Black) |                       | 17x      |
| 5   | M8 Nyloc Nut                  |                       | 4x       |
| 6   | M8 Spring Washer              | G                     | 13x      |



#### NZ Support:

P: 0800 683 352 E: sales@utemaster.co.nz W: www.utemaster.co.nz

#### Australia Support:





#### NZ Support: P: 0800 683 352 E: sales@utemaster.co.nz W: www.utemaster.co.nz

#### Australia Support:





#### NZ Support:

P: 0800 683 352 E: sales@utemaster.co.nz W: www.utemaster.co.nz

#### Australia Support:





#### NZ Support: P: 0800 683 352 E: sales@utemaster.co.nz W: www.utemaster.co.nz

#### Australia Support:





NZ Support:

P: 0800 683 352 E: sales@utemaster.co.nz W: www.utemaster.co.nz

#### Australia Support: