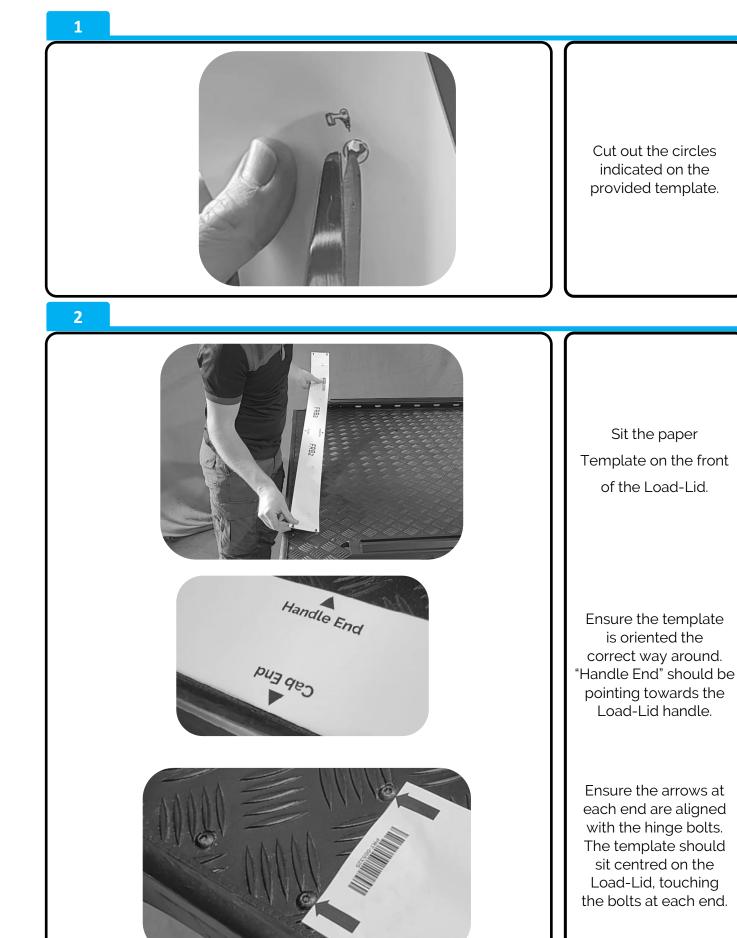

d Ranger 2011-2022 Genuine Sports Bar with Destroyer Side Rails





https://bit.ly/3fvXIsK

| ID# | DESCRIPTION                   | IMAGE      | QTY      |
|-----|-------------------------------|------------|----------|
| 1   | Base Rail<br>PRT-005319       |            | 1x       |
| 2   | Top Rail<br>PRT-005404        |            | 1x       |
| 3   | PRT-005321L<br>PRT-005321R    | UTE WEETER | 1x<br>1x |
| 4   | M8 x 16mm Btn Bolt<br>(Black) |            | 12x      |
| 5   | M8 Nyloc Nut                  |            | 3x       |
| 6   | M8 Spring Washer              | C          | 9x       |
| 7   | Thread Plate<br>PRT-001791    |            | 2x       |

### Despatch List:



#### NZ Support:

P: 0800 683 352 E: sales@utemaster.co.nz W: www.utemaster.co.nz

#### Australia Support:





#### Australia Support:





#### NZ Support:

P: 0800 683 352 E: sales@utemaster.co.nz W: www.utemaster.co.nz

#### Australia Support:





#### Australia Support:





#### Australia Support: