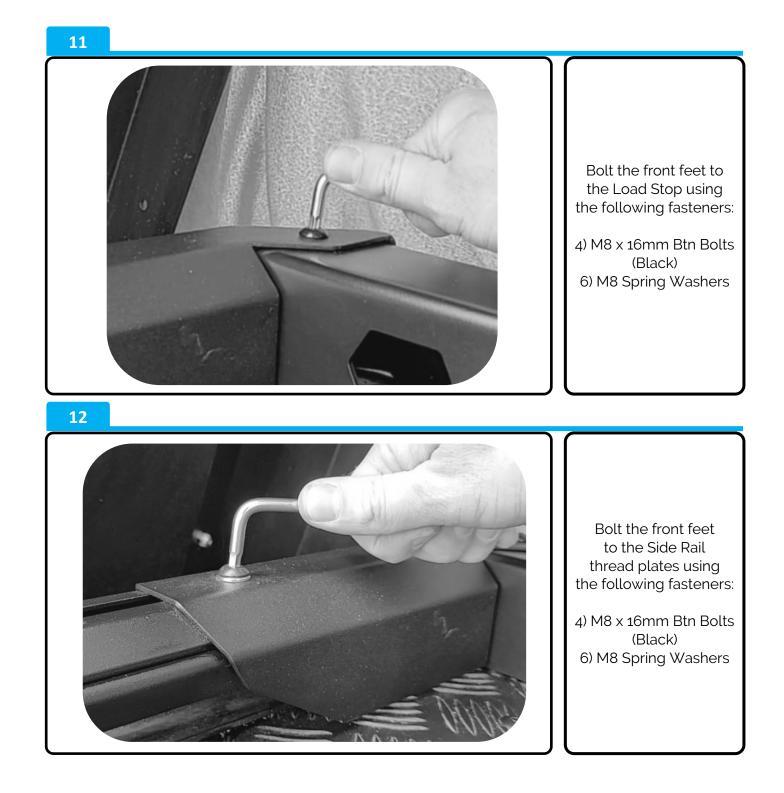

---------|----------|
| 1   | Base Rail<br>PRT-005319       |            | 1x       |
| 2   | Top Rail<br>PRT-005404        |            | 1x       |
| 3   | PRT-005321L<br>PRT-005321R    | UTE WEETER | 1x<br>1x |
| 4   | M8 x 16mm Btn Bolt<br>(Black) |            | 12x      |
| 5   | M8 Nyloc Nut                  |            | 3x       |
| 6   | M8 Spring Washer              | C          | 9x       |
| 7   | Thread Plate<br>PRT-001791    |            | 2x       |

### Despatch List:



#### NZ Support:

P: 0800 683 352 E: sales@utemaster.co.nz W: www.utemaster.co.nz

#### Australia Support:





#### Australia Support:





#### NZ Support:

P: 0800 683 352 E: sales@utemaster.co.nz W: www.utemaster.co.nz

#### Australia Support:





#### Australia Support:





#### Australia Support: