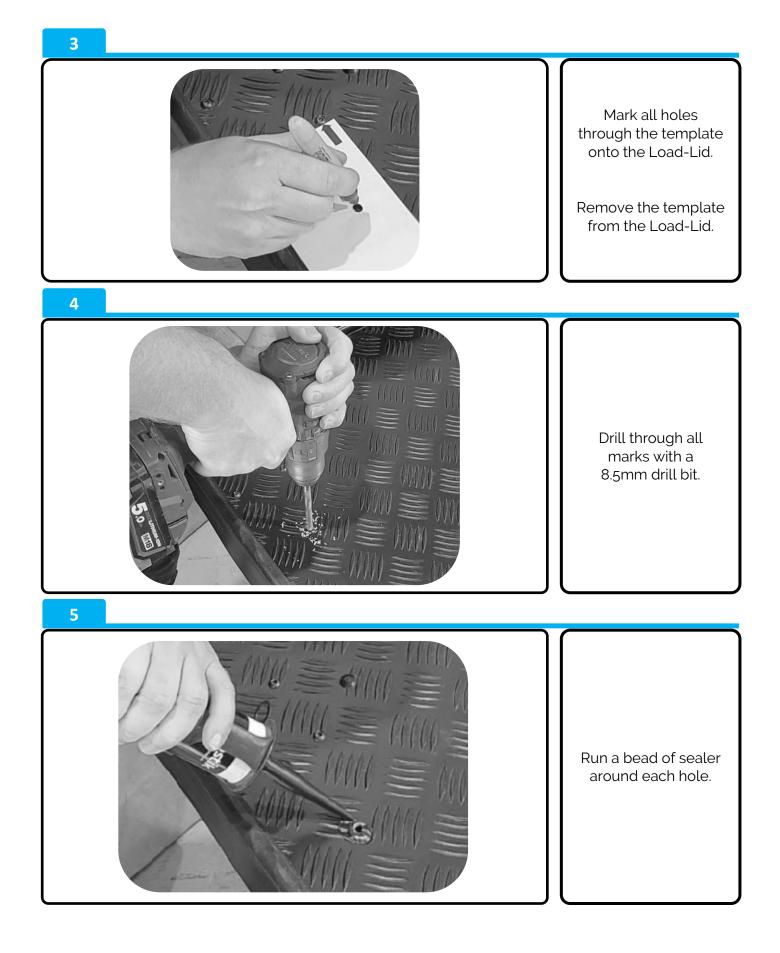

orts Bar with Destroyer Side Rails





https://bit.ly/3fvXIsK

| ID# | DESCRIPTION                   | IMAGE      | QTY      |
|-----|-------------------------------|------------|----------|
| 1   | Base Rail<br>PRT-005319       |            | 1x       |
| 2   | Top Rail<br>PRT-005404        |            | 1x       |
| 3   | PRT-005321L<br>PRT-005321R    | UTE WEETER | 1x<br>1x |
| 4   | M8 x 16mm Btn Bolt<br>(Black) |            | 12x      |
| 5   | M8 Nyloc Nut                  |            | 3x       |
| 6   | M8 Spring Washer              | C          | 9x       |
| 7   | Thread Plate<br>PRT-001791    |            | 2x       |

### Despatch List:



#### NZ Support:

P: 0800 683 352 E: sales@utemaster.co.nz W: www.utemaster.co.nz

#### Australia Support:





#### Australia Support:





#### NZ Support:

P: 0800 683 352 E: sales@utemaster.co.nz W: www.utemaster.co.nz

#### Australia Support:





#### Australia Support:





#### Australia Support: