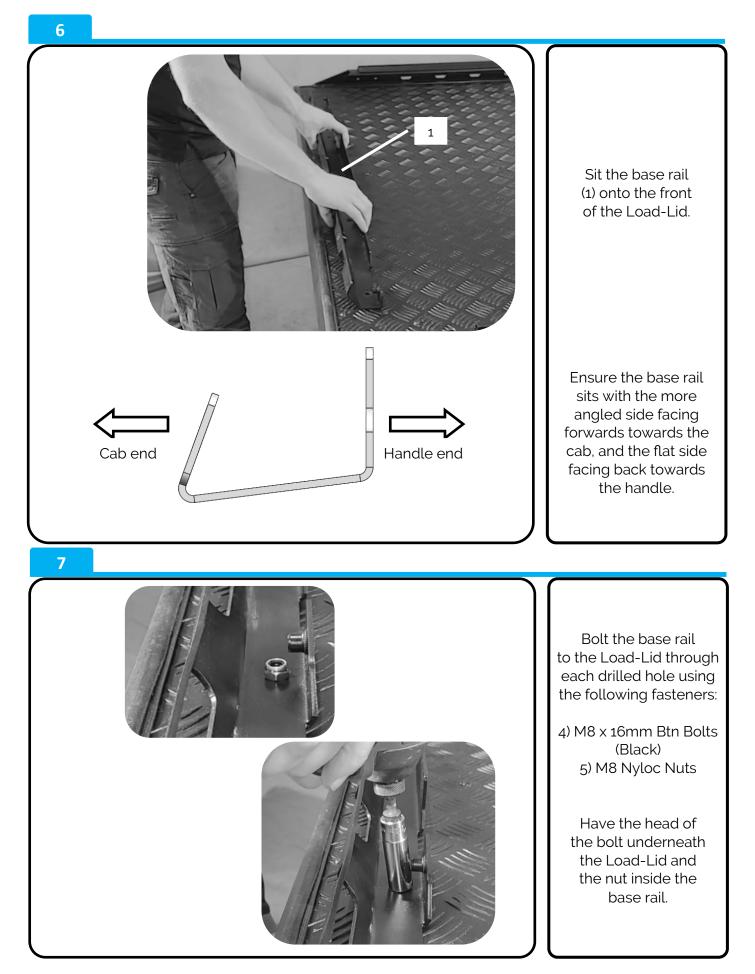

| QTY      |
|-----|-------------------------------|------------|----------|
| 1   | Base Rail<br>PRT-005319       |            | 1x       |
| 2   | Top Rail<br>PRT-005404        |            | 1x       |
| 3   | PRT-005321L<br>PRT-005321R    | UTE WEETER | 1x<br>1x |
| 4   | M8 x 16mm Btn Bolt<br>(Black) |            | 12x      |
| 5   | M8 Nyloc Nut                  |            | 3x       |
| 6   | M8 Spring Washer              | C          | 9x       |
| 7   | Thread Plate<br>PRT-001791    |            | 2x       |

### Despatch List:



#### NZ Support:

P: 0800 683 352 E: sales@utemaster.co.nz W: www.utemaster.co.nz

#### Australia Support:





#### Australia Support:





#### NZ Support:

P: 0800 683 352 E: sales@utemaster.co.nz W: www.utemaster.co.nz

#### Australia Support:





#### Australia Support:





#### Australia Support: