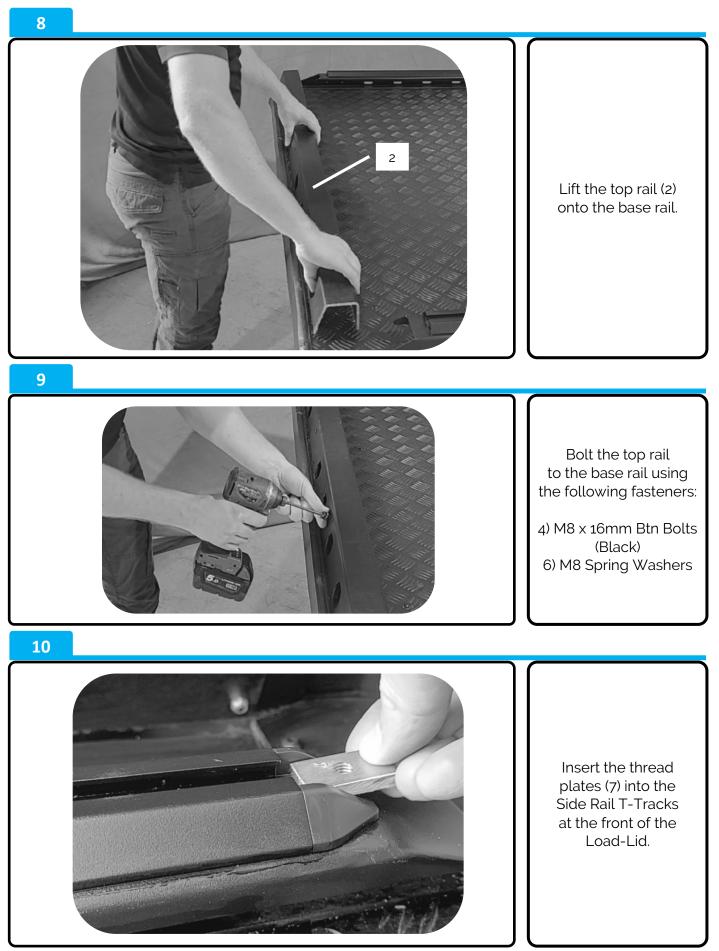

# Ford Ranger 2011-2022 Genuine Sports Bar with Destroyer Side Rails

https://bit.ly/3fvXIsK

| ID# | DESCRIPTION                   | IMAGE      | QTY      |
|-----|-------------------------------|------------|----------|
| 1   | Base Rail<br>PRT-005319       |            | 1x       |
| 2   | Top Rail<br>PRT-005404        |            | 1x       |
| 3   | PRT-005321L<br>PRT-005321R    | UTE WEETER | 1x<br>1x |
| 4   | M8 x 16mm Btn Bolt<br>(Black) |            | 12x      |
| 5   | M8 Nyloc Nut                  |            | 3x       |
| 6   | M8 Spring Washer              | C          | 9x       |
| 7   | Thread Plate<br>PRT-001791    |            | 2x       |

### Despatch List: