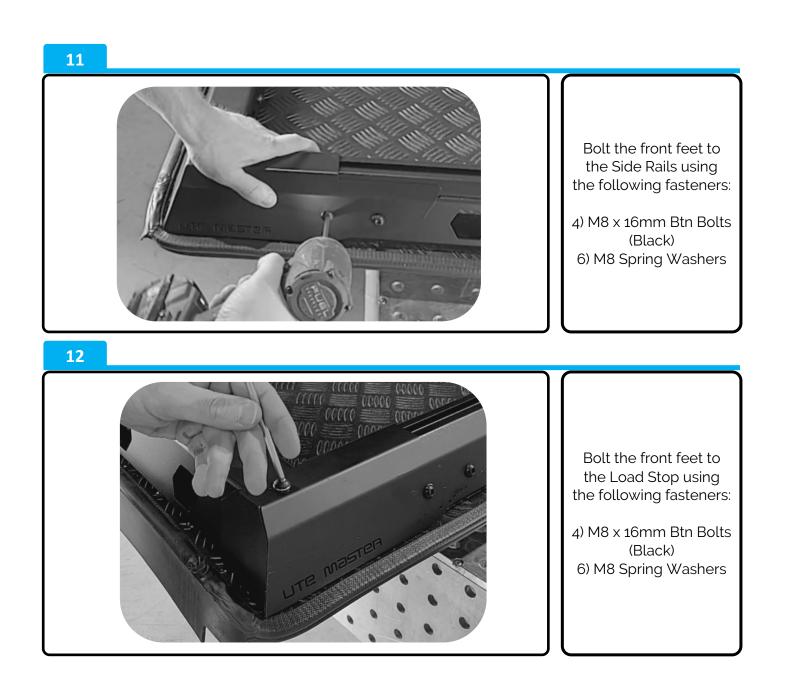

PRT-005315L<br>PRT-005315R    | UTE manner | 1x<br>1x |
| 4   | M8 x 16mm Btn Bolt<br>(Black) |            | 17x      |
| 5   | M8 Nyloc Nut                  |            | 4x       |
| 6   | M8 Spring Washer              | G          | 13x      |



#### NZ Support:

P: 0800 683 352 E: sales@utemaster.co.nz W: www.utemaster.co.nz

#### Australia Support:





#### NZ Support: P: 0800 683 352 E: sales@utemaster.co.nz W: www.utemaster.co.nz

#### Australia Support:





#### NZ Support:

P: 0800 683 352 E: sales@utemaster.co.nz W: www.utemaster.co.nz

#### Australia Support:





#### NZ Support: P: 0800 683 352 E: sales@utemaster.co.nz W: www.utemaster.co.nz

#### Australia Support:





NZ Support:

P: 0800 683 352 E: sales@utemaster.co.nz W: www.utemaster.co.nz

#### Australia Support: