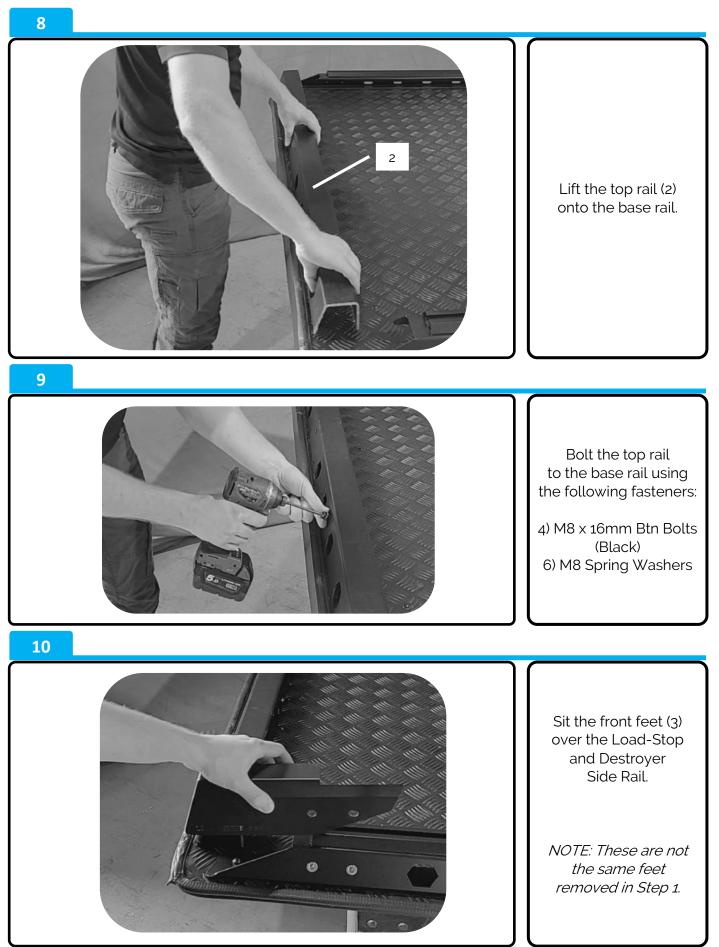

12       |            | 1x       |
| 2   | Top Rail<br>PRT-005392        |            | 1x       |
| 3   | PRT-005315L<br>PRT-005315R    | UTE manner | 1x<br>1x |
| 4   | M8 x 16mm Btn Bolt<br>(Black) |            | 17x      |
| 5   | M8 Nyloc Nut                  |            | 4x       |
| 6   | M8 Spring Washer              | G          | 13x      |



#### NZ Support:

P: 0800 683 352 E: sales@utemaster.co.nz W: www.utemaster.co.nz

#### Australia Support:





#### NZ Support: P: 0800 683 352 E: sales@utemaster.co.nz W: www.utemaster.co.nz

#### Australia Support:





#### NZ Support:

P: 0800 683 352 E: sales@utemaster.co.nz W: www.utemaster.co.nz

#### Australia Support:





#### NZ Support: P: 0800 683 352 E: sales@utemaster.co.nz W: www.utemaster.co.nz

#### Australia Support:





NZ Support:

P: 0800 683 352 E: sales@utemaster.co.nz W: www.utemaster.co.nz

#### Australia Support: