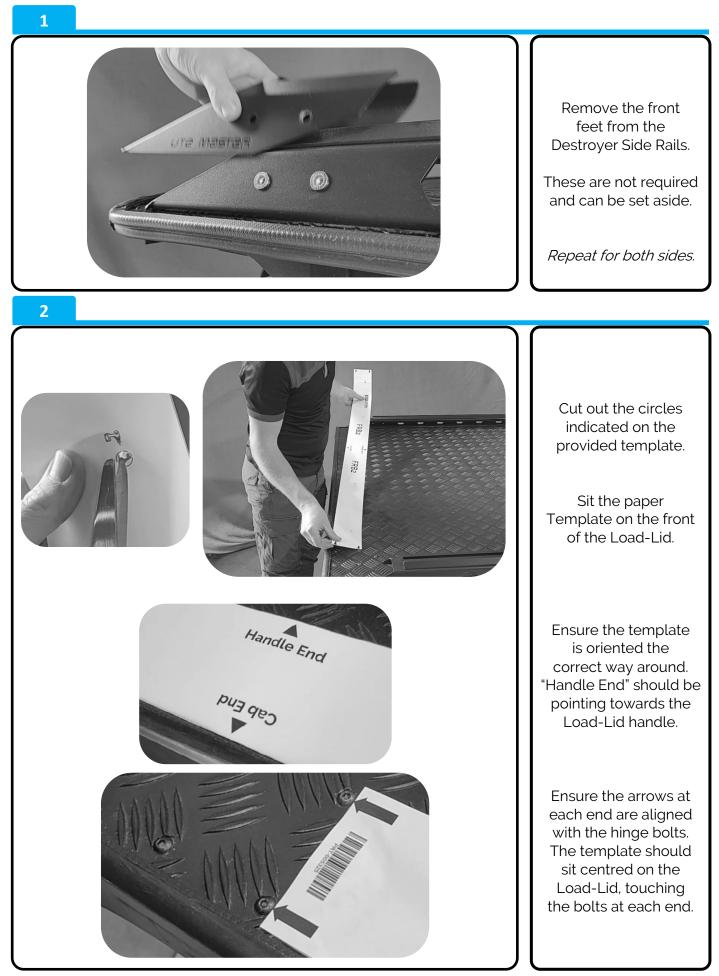

z E: sales@utemaster.com.au W: www.utemaster.com.au

## LOADSTOP-SRC11-DSR

# Ssangyong Rhino 2018+ With Destroyer Side Rails



https://bit.ly/3fvXIsK

### **Despatch List:**

| ID# | DESCRIPTION                   | IMAGE      | QTY      |
|-----|-------------------------------|------------|----------|
| 1   | Base Rail<br>PRT-005312       |            | 1x       |
| 2   | Top Rail<br>PRT-005392        |            | 1x       |
| 3   | PRT-005315L<br>PRT-005315R    | UTE manner | 1x<br>1x |
| 4   | M8 x 16mm Btn Bolt<br>(Black) |            | 17x      |
| 5   | M8 Nyloc Nut                  |            | 4x       |
| 6   | M8 Spring Washer              | G          | 13x      |



#### NZ Support:

P: 0800 683 352 E: sales@utemaster.co.nz W: www.utemaster.co.nz

#### Australia Support:





#### NZ Support: P: 0800 683 352 E: sales@utemaster.co.nz W: www.utemaster.co.nz

#### Australia Support:





#### NZ Support:

P: 0800 683 352 E: sales@utemaster.co.nz W: www.utemaster.co.nz

#### Australia Support:





#### NZ Support: P: 0800 683 352 E: sales@utemaster.co.nz W: www.utemaster.co.nz

#### Australia Support:





NZ Support:

P: 0800 683 352 E: sales@utemaster.co.nz W: www.utemaster.co.nz

#### Australia Support: