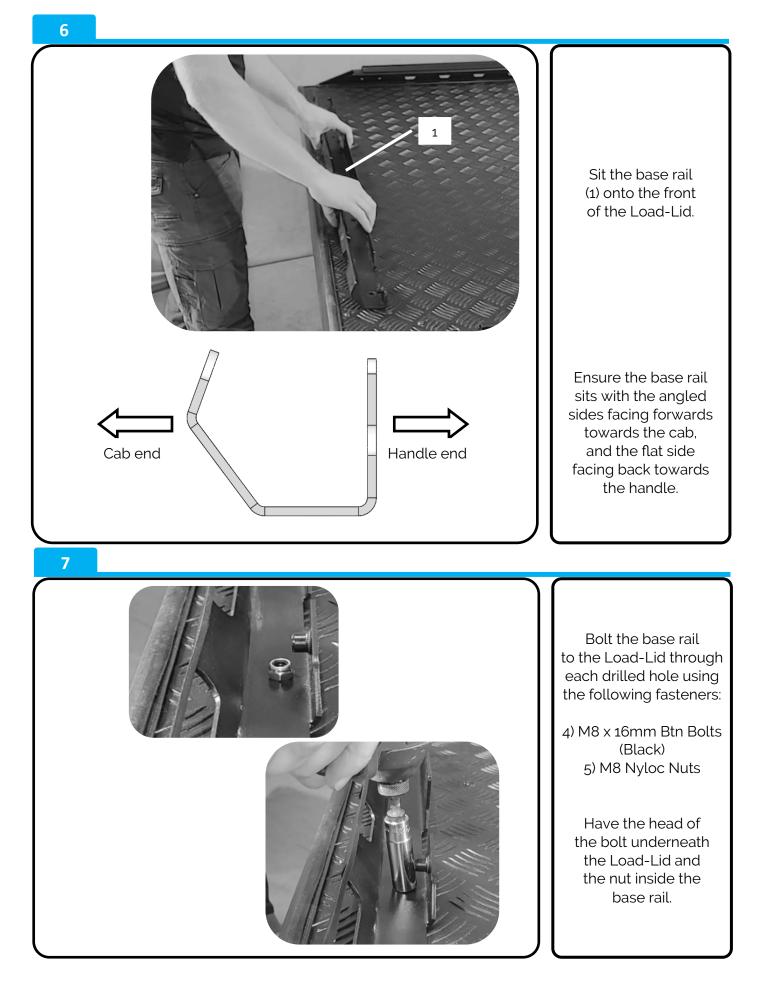

| QTY      |
|-----|-------------------------------|------------|----------|
| 1   | Base Rail<br>PRT-005312       |            | 1x       |
| 2   | Top Rail<br>PRT-005392        |            | 1x       |
| 3   | PRT-005315L<br>PRT-005315R    | UTE manner | 1x<br>1x |
| 4   | M8 x 16mm Btn Bolt<br>(Black) |            | 17x      |
| 5   | M8 Nyloc Nut                  |            | 4x       |
| 6   | M8 Spring Washer              | G          | 13x      |



#### NZ Support:

P: 0800 683 352 E: sales@utemaster.co.nz W: www.utemaster.co.nz

#### Australia Support:





#### NZ Support: P: 0800 683 352 E: sales@utemaster.co.nz W: www.utemaster.co.nz

#### Australia Support:





#### NZ Support:

P: 0800 683 352 E: sales@utemaster.co.nz W: www.utemaster.co.nz

#### Australia Support:





#### NZ Support: P: 0800 683 352 E: sales@utemaster.co.nz W: www.utemaster.co.nz

#### Australia Support:





NZ Support:

P: 0800 683 352 E: sales@utemaster.co.nz W: www.utemaster.co.nz

#### Australia Support: