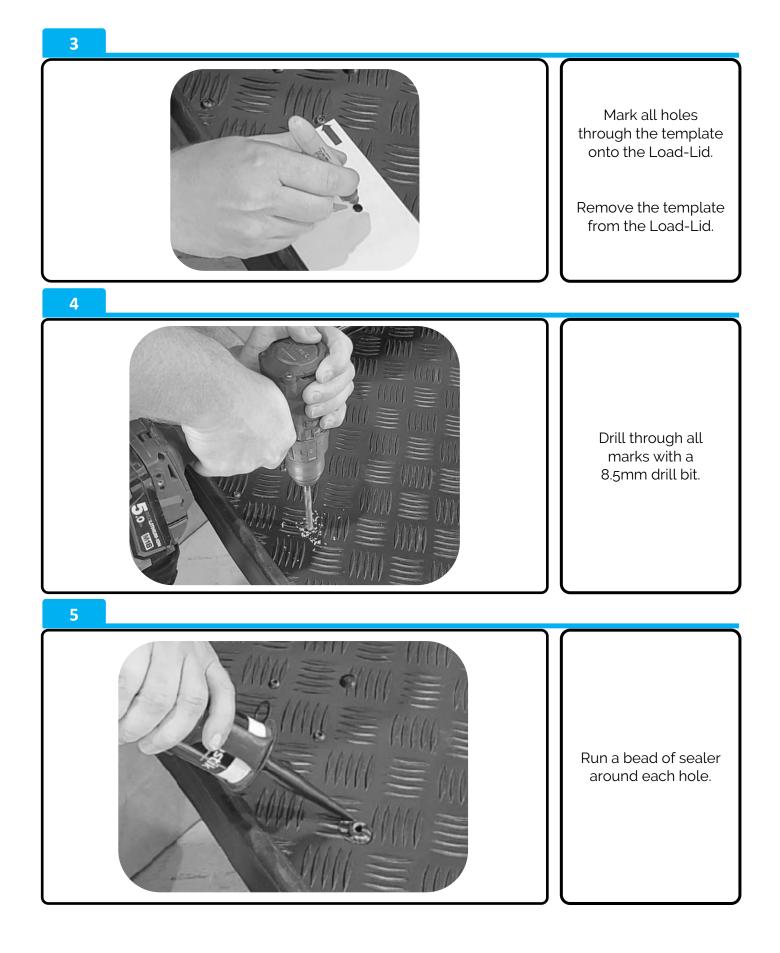

yer Side Rails



https://bit.ly/3fvXIsK

### **Despatch List:**

| ID# | DESCRIPTION                   | IMAGE      | QTY      |
|-----|-------------------------------|------------|----------|
| 1   | Base Rail<br>PRT-005312       |            | 1x       |
| 2   | Top Rail<br>PRT-005392        |            | 1x       |
| 3   | PRT-005315L<br>PRT-005315R    | UTE manner | 1x<br>1x |
| 4   | M8 x 16mm Btn Bolt<br>(Black) |            | 17x      |
| 5   | M8 Nyloc Nut                  |            | 4x       |
| 6   | M8 Spring Washer              | G          | 13x      |



#### NZ Support:

P: 0800 683 352 E: sales@utemaster.co.nz W: www.utemaster.co.nz

#### Australia Support:





#### NZ Support: P: 0800 683 352 E: sales@utemaster.co.nz W: www.utemaster.co.nz

#### Australia Support:





#### NZ Support:

P: 0800 683 352 E: sales@utemaster.co.nz W: www.utemaster.co.nz

#### Australia Support:





#### NZ Support: P: 0800 683 352 E: sales@utemaster.co.nz W: www.utemaster.co.nz

#### Australia Support:





NZ Support:

P: 0800 683 352 E: sales@utemaster.co.nz W: www.utemaster.co.nz

#### Australia Support: