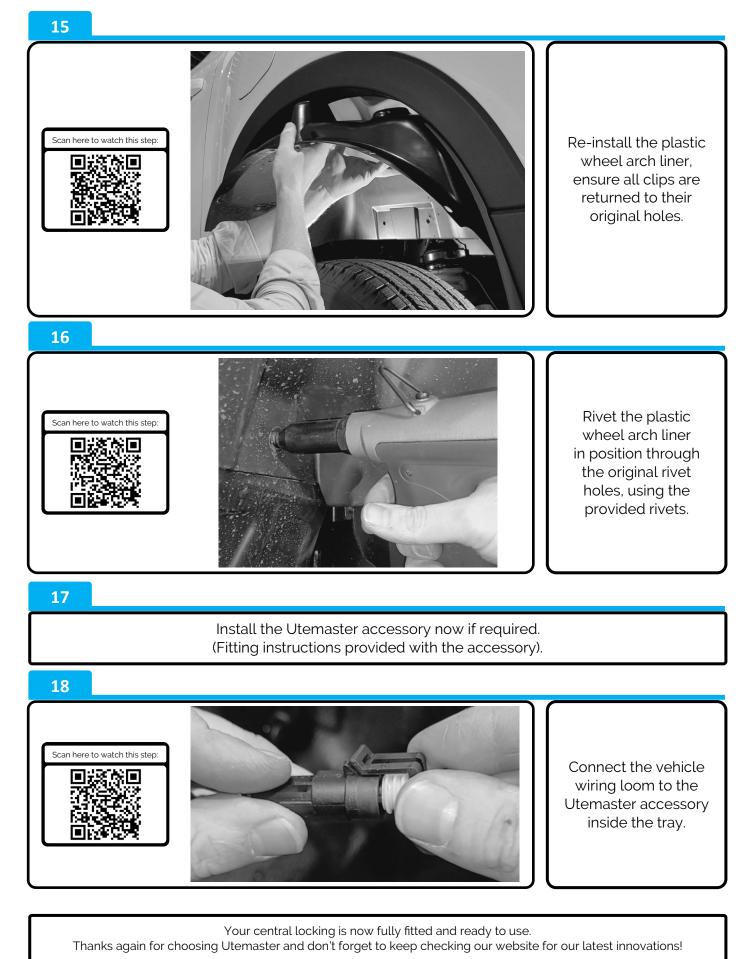

# Volkswagen Amarok 2023+ Load-Lid Central Locking Fitting Instructions

# LL-CLKVWB3



https://bit.ly/3viuX86 1 Scan here to watch this step Remove all plastic clips from the rear passenger side wheel arch lining. 2 Scan here to watch this step Drill out the four rivets which hold the wheel arch lining in place.



P: 0800 683 352 E: sales@utemaster.co.nz W: www.utemaster.co.nz

#### Australia Support:





P: 0800 683 352 E: sales@utemaster.co.nz W: www.utemaster.co.nz

### Australia Support:





#### NZ Support: P: 0800 683 352 E: sales@utemaster.co.nz W: www.utemaster.co.nz

#### Australia Support:





P: 0800 683 352 E: sales@utemaster.co.nz W: www.utemaster.co.nz

#### Australia Support:





P: 0800 683 352 E: sales@utemaster.co.nz W: www.utemaster.co.nz

### Australia Support: