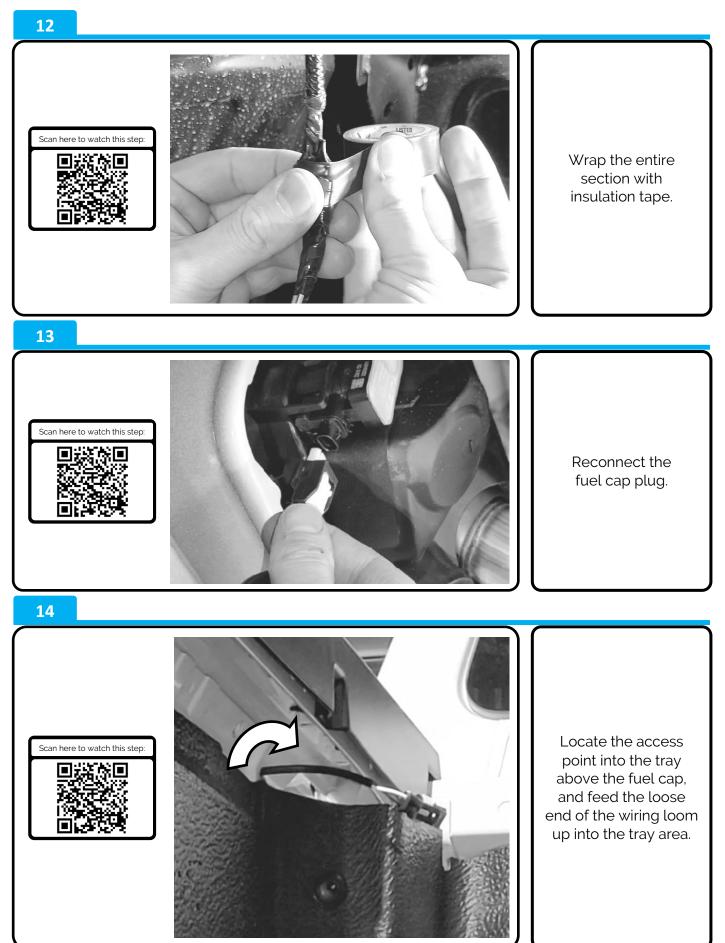

co.nz

Australia Support: P: 1800 769 577 E: sales@utemaster.com.au W: www.utemaster.com.au

# Volkswagen Amarok 2023+ Load-Lid Central Locking Fitting Instructions

# LL-CLKVWB3



https://bit.ly/3viuX86 1 Scan here to watch this step Remove all plastic clips from the rear passenger side wheel arch lining. 2 Scan here to watch this step Drill out the four rivets which hold the wheel arch lining in place.



P: 0800 683 352 E: sales@utemaster.co.nz W: www.utemaster.co.nz

#### Australia Support:





P: 0800 683 352 E: sales@utemaster.co.nz W: www.utemaster.co.nz

### Australia Support:





#### NZ Support: P: 0800 683 352 E: sales@utemaster.co.nz W: www.utemaster.co.nz

#### Australia Support:





P: 0800 683 352 E: sales@utemaster.co.nz W: www.utemaster.co.nz

#### Australia Support:





P: 0800 683 352 E: sales@utemaster.co.nz W: www.utemaster.co.nz

### Australia Support: