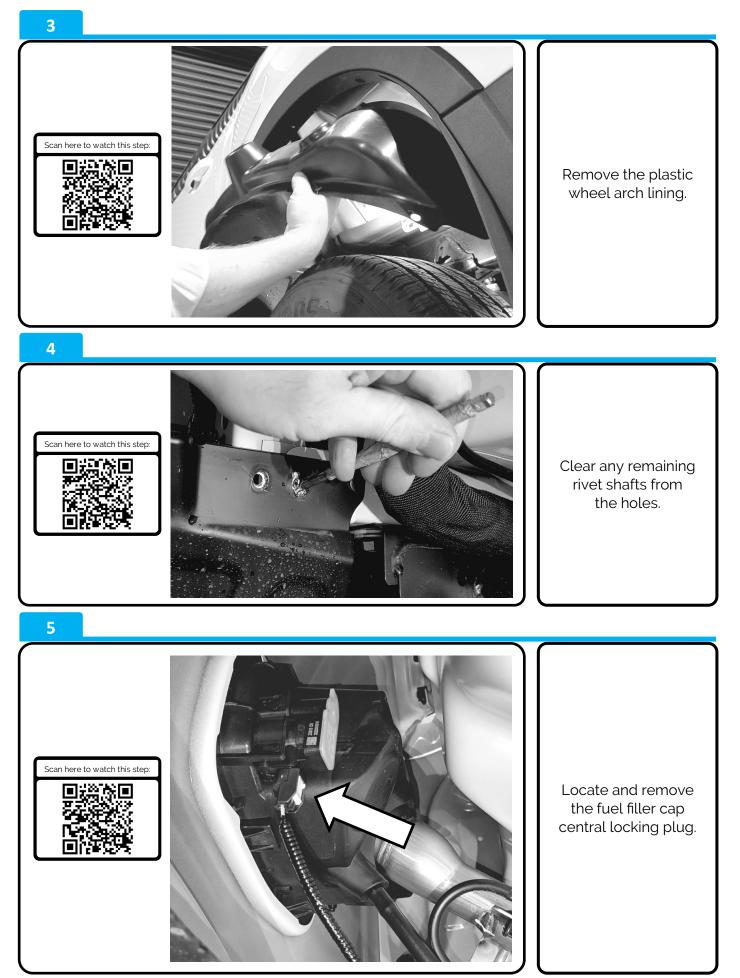

# LL-CLKVWB3

https://bit.ly/3viuX86 1 Scan here to watch this step Remove all plastic clips from the rear passenger side wheel arch lining. 2 Scan here to watch this step Drill out the four rivets which hold the wheel arch lining in place.