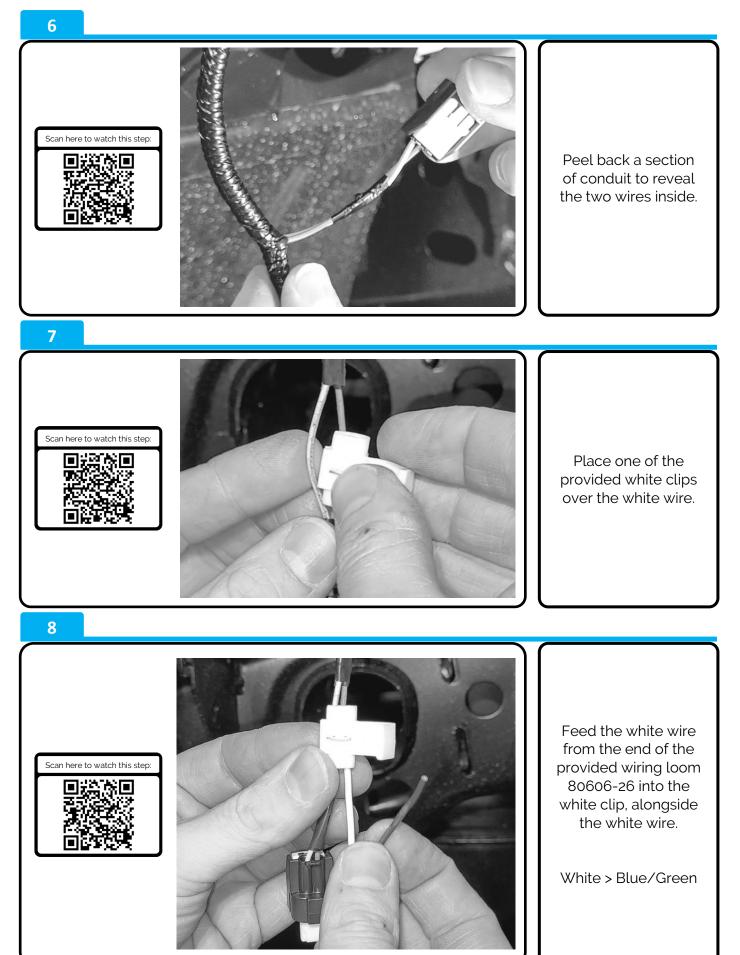

| $\bigcirc$ | 2x  |
| 8   | 80606-25 / WHUTELL-LIDTAIL 1.0<br>(Load-Lid Loom)                       |            | 1x  |



P: 0800 683 352 E: sales@utemaster.co.nz W: www.utemaster.co.nz

Australia Support: P: 1800 769 577 E: sales@utemaster.com.au W: www.utemaster.com.au

# Volkswagen Amarok 2023+ Load-Lid Central Locking Fitting Instructions

# LL-CLKVWB3



https://bit.ly/3viuX86 1 Scan here to watch this step Remove all plastic clips from the rear passenger side wheel arch lining. 2 Scan here to watch this step Drill out the four rivets which hold the wheel arch lining in place.



P: 0800 683 352 E: sales@utemaster.co.nz W: www.utemaster.co.nz

#### Australia Support:





P: 0800 683 352 E: sales@utemaster.co.nz W: www.utemaster.co.nz

### Australia Support:





#### NZ Support: P: 0800 683 352 E: sales@utemaster.co.nz W: www.utemaster.co.nz

#### Australia Support:





P: 0800 683 352 E: sales@utemaster.co.nz W: www.utemaster.co.nz

#### Australia Support:





P: 0800 683 352 E: sales@utemaster.co.nz W: www.utemaster.co.nz

### Australia Support: