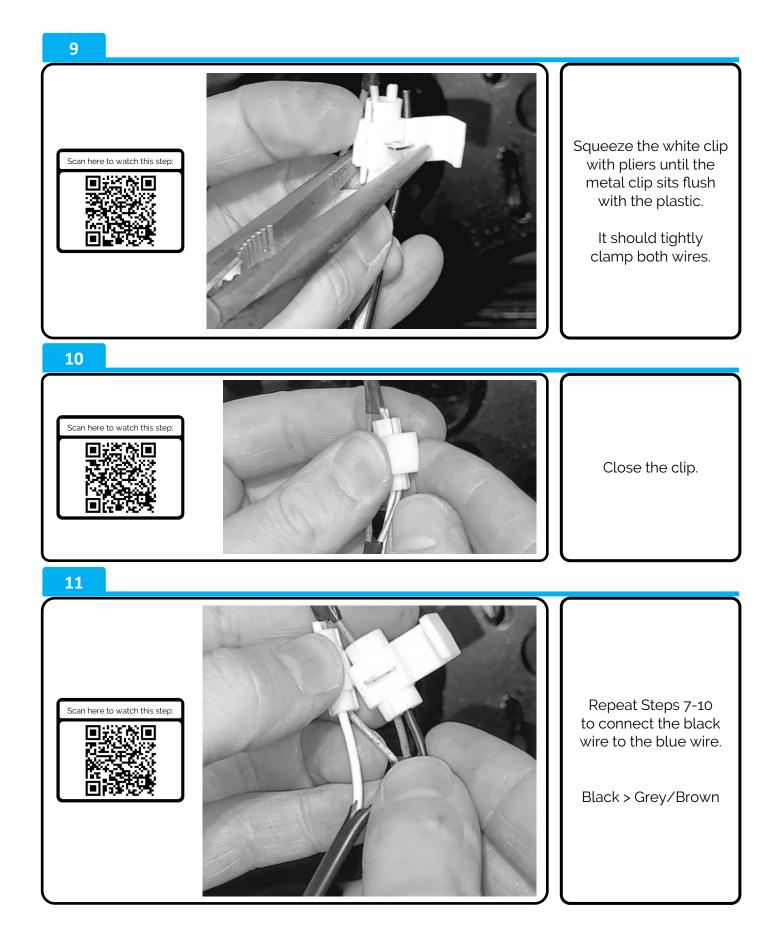

|            | 1x  |



P: 0800 683 352 E: sales@utemaster.co.nz W: www.utemaster.co.nz

Australia Support: P: 1800 769 577 E: sales@utemaster.com.au W: www.utemaster.com.au

# Volkswagen Amarok 2023+ Load-Lid Central Locking Fitting Instructions

# LL-CLKVWB3



https://bit.ly/3viuX86 1 Scan here to watch this step Remove all plastic clips from the rear passenger side wheel arch lining. 2 Scan here to watch this step Drill out the four rivets which hold the wheel arch lining in place.



P: 0800 683 352 E: sales@utemaster.co.nz W: www.utemaster.co.nz

#### Australia Support:





P: 0800 683 352 E: sales@utemaster.co.nz W: www.utemaster.co.nz

### Australia Support:





#### NZ Support: P: 0800 683 352 E: sales@utemaster.co.nz W: www.utemaster.co.nz

#### Australia Support:





P: 0800 683 352 E: sales@utemaster.co.nz W: www.utemaster.co.nz

#### Australia Support:





P: 0800 683 352 E: sales@utemaster.co.nz W: www.utemaster.co.nz

### Australia Support: