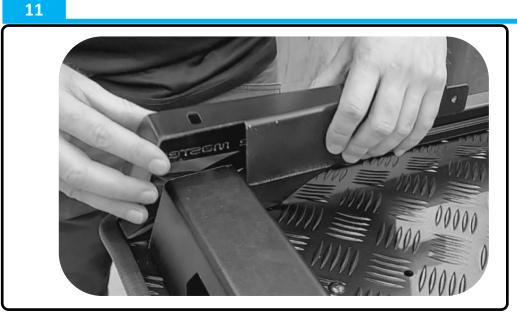

## NZ Support:

P: 0800 683 352 E: sales@utemaster.co.nz W: www.utemaster.co.nz

## Australia Support:

P: 1800 769 577 E: sales@utemaster.com.au W: www.utemaster.com.au

Sit the front feet (3) over the Load-Stop and Side Rail.

12

Bolt the front feet to the Side Rail thread plate, using the following fasteners: