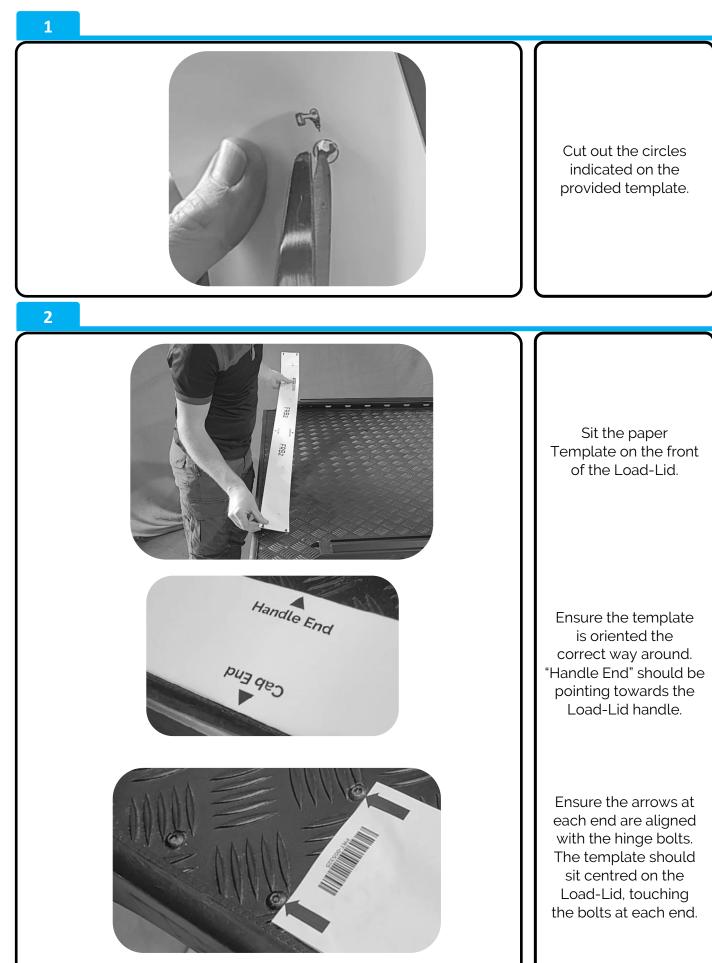

# **Despatch List:**

| ID# | DESCRIPTION                   | IMAGE                                                                                                                                                                                                                                                                                                                                                                                                                                                                                                                                                                                                                                                                                                                                                                                                                                                                                                                                                                                                                                                                                                                                                                                                                                                                                                                                                                                                                                                                                                                                                                                                                                                                                                                                                                                                                                                                                                                                                                                                                                                                                                                          | QTY      |
|-----|-------------------------------|--------------------------------------------------------------------------------------------------------------------------------------------------------------------------------------------------------------------------------------------------------------------------------------------------------------------------------------------------------------------------------------------------------------------------------------------------------------------------------------------------------------------------------------------------------------------------------------------------------------------------------------------------------------------------------------------------------------------------------------------------------------------------------------------------------------------------------------------------------------------------------------------------------------------------------------------------------------------------------------------------------------------------------------------------------------------------------------------------------------------------------------------------------------------------------------------------------------------------------------------------------------------------------------------------------------------------------------------------------------------------------------------------------------------------------------------------------------------------------------------------------------------------------------------------------------------------------------------------------------------------------------------------------------------------------------------------------------------------------------------------------------------------------------------------------------------------------------------------------------------------------------------------------------------------------------------------------------------------------------------------------------------------------------------------------------------------------------------------------------------------------|----------|
| 1   | Base Rail<br>PRT-005312       |                                                                                                                                                                                                                                                                                                                                                                                                                                                                                                                                                                                                                                                                                                                                                                                                                                                                                                                                                                                                                                                                                                                                                                                                                                                                                                                                                                                                                                                                                                                                                                                                                                                                                                                                                                                                                                                                                                                                                                                                                                                                                                                                | 1x       |
| 2   | Top Rail<br>PRT-005326        | CONCERCION CHICAGO CHI | 1x       |
| 3   | PRT-005304L<br>PRT-005304R    | ure means                                                                                                                                                                                                                                                                                                                                                                                                                                                                                                                                                                                                                                                                                                                                                                                                                                                                                                                                                                                                                                                                                                                                                                                                                                                                                                                                                                                                                                                                                                                                                                                                                                                                                                                                                                                                                                                                                                                                                                                                                                                                                                                      | 1x<br>1x |
| 4   | M6 x 12mm Btn Bolt<br>(Black) |                                                                                                                                                                                                                                                                                                                                                                                                                                                                                                                                                                                                                                                                                                                                                                                                                                                                                                                                                                                                                                                                                                                                                                                                                                                                                                                                                                                                                                                                                                                                                                                                                                                                                                                                                                                                                                                                                                                                                                                                                                                                                                                                | 2x       |
| 5   | M8 x 16mm Btn Bolt<br>(Black) | Gaunt                                                                                                                                                                                                                                                                                                                                                                                                                                                                                                                                                                                                                                                                                                                                                                                                                                                                                                                                                                                                                                                                                                                                                                                                                                                                                                                                                                                                                                                                                                                                                                                                                                                                                                                                                                                                                                                                                                                                                                                                                                                                                                                          | 13x      |
| 6   | M6 Spring Washer              | C                                                                                                                                                                                                                                                                                                                                                                                                                                                                                                                                                                                                                                                                                                                                                                                                                                                                                                                                                                                                                                                                                                                                                                                                                                                                                                                                                                                                                                                                                                                                                                                                                                                                                                                                                                                                                                                                                                                                                                                                                                                                                                                              | 2x       |
| 7   | M8 Spring Washer              | C                                                                                                                                                                                                                                                                                                                                                                                                                                                                                                                                                                                                                                                                                                                                                                                                                                                                                                                                                                                                                                                                                                                                                                                                                                                                                                                                                                                                                                                                                                                                                                                                                                                                                                                                                                                                                                                                                                                                                                                                                                                                                                                              | 9x       |
| 8   | M8 Nyloc Nut                  |                                                                                                                                                                                                                                                                                                                                                                                                                                                                                                                                                                                                                                                                                                                                                                                                                                                                                                                                                                                                                                                                                                                                                                                                                                                                                                                                                                                                                                                                                                                                                                                                                                                                                                                                                                                                                                                                                                                                                                                                                                                                                                                                | 4x       |
| 9   | Thread Plate<br>PRT-006056    | TOS .                                                                                                                                                                                                                                                                                                                                                                                                                                                                                                                                                                                                                                                                                                                                                                                                                                                                                                                                                                                                                                                                                                                                                                                                                                                                                                                                                                                                                                                                                                                                                                                                                                                                                                                                                                                                                                                                                                                                                                                                                                                                                                                          | 2x       |