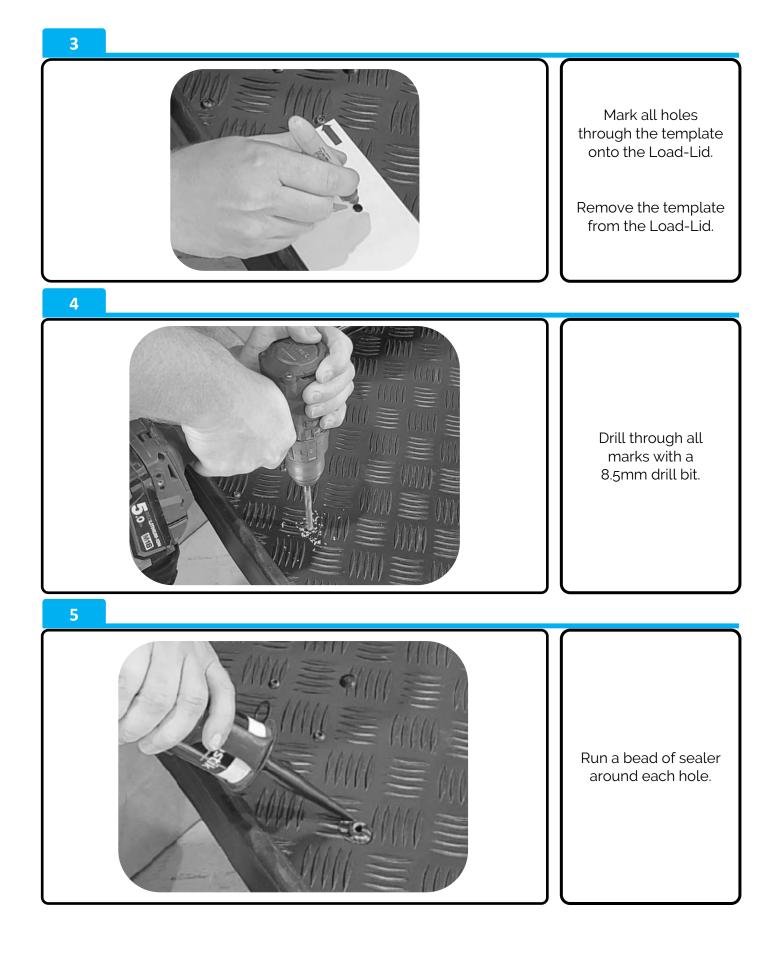

# **Despatch List:**

| ID# | DESCRIPTION                   | IMAGE                                                                                                                                                                                                                                                                                                                                                                                                                                                                                                                                                                                                                                                                                                                                                                                                                                                                                                                                                                                                                                                                                                                                                                                                                                                                                                                                                                                                                                                                                                                                                                                                                                                                                                                                                                                                                                                                                                                                                                                                                                                                                                                          | QTY      |
|-----|-------------------------------|--------------------------------------------------------------------------------------------------------------------------------------------------------------------------------------------------------------------------------------------------------------------------------------------------------------------------------------------------------------------------------------------------------------------------------------------------------------------------------------------------------------------------------------------------------------------------------------------------------------------------------------------------------------------------------------------------------------------------------------------------------------------------------------------------------------------------------------------------------------------------------------------------------------------------------------------------------------------------------------------------------------------------------------------------------------------------------------------------------------------------------------------------------------------------------------------------------------------------------------------------------------------------------------------------------------------------------------------------------------------------------------------------------------------------------------------------------------------------------------------------------------------------------------------------------------------------------------------------------------------------------------------------------------------------------------------------------------------------------------------------------------------------------------------------------------------------------------------------------------------------------------------------------------------------------------------------------------------------------------------------------------------------------------------------------------------------------------------------------------------------------|----------|
| 1   | Base Rail<br>PRT-005312       |                                                                                                                                                                                                                                                                                                                                                                                                                                                                                                                                                                                                                                                                                                                                                                                                                                                                                                                                                                                                                                                                                                                                                                                                                                                                                                                                                                                                                                                                                                                                                                                                                                                                                                                                                                                                                                                                                                                                                                                                                                                                                                                                | 1x       |
| 2   | Top Rail<br>PRT-005326        | CONCERCION CHICAGO CHI | 1x       |
| 3   | PRT-005304L<br>PRT-005304R    | ure means                                                                                                                                                                                                                                                                                                                                                                                                                                                                                                                                                                                                                                                                                                                                                                                                                                                                                                                                                                                                                                                                                                                                                                                                                                                                                                                                                                                                                                                                                                                                                                                                                                                                                                                                                                                                                                                                                                                                                                                                                                                                                                                      | 1x<br>1x |
| 4   | M6 x 12mm Btn Bolt<br>(Black) |                                                                                                                                                                                                                                                                                                                                                                                                                                                                                                                                                                                                                                                                                                                                                                                                                                                                                                                                                                                                                                                                                                                                                                                                                                                                                                                                                                                                                                                                                                                                                                                                                                                                                                                                                                                                                                                                                                                                                                                                                                                                                                                                | 2x       |
| 5   | M8 x 16mm Btn Bolt<br>(Black) | Gaunt                                                                                                                                                                                                                                                                                                                                                                                                                                                                                                                                                                                                                                                                                                                                                                                                                                                                                                                                                                                                                                                                                                                                                                                                                                                                                                                                                                                                                                                                                                                                                                                                                                                                                                                                                                                                                                                                                                                                                                                                                                                                                                                          | 13x      |
| 6   | M6 Spring Washer              | C                                                                                                                                                                                                                                                                                                                                                                                                                                                                                                                                                                                                                                                                                                                                                                                                                                                                                                                                                                                                                                                                                                                                                                                                                                                                                                                                                                                                                                                                                                                                                                                                                                                                                                                                                                                                                                                                                                                                                                                                                                                                                                                              | 2x       |
| 7   | M8 Spring Washer              | C                                                                                                                                                                                                                                                                                                                                                                                                                                                                                                                                                                                                                                                                                                                                                                                                                                                                                                                                                                                                                                                                                                                                                                                                                                                                                                                                                                                                                                                                                                                                                                                                                                                                                                                                                                                                                                                                                                                                                                                                                                                                                                                              | 9x       |
| 8   | M8 Nyloc Nut                  |                                                                                                                                                                                                                                                                                                                                                                                                                                                                                                                                                                                                                                                                                                                                                                                                                                                                                                                                                                                                                                                                                                                                                                                                                                                                                                                                                                                                                                                                                                                                                                                                                                                                                                                                                                                                                                                                                                                                                                                                                                                                                                                                | 4x       |
| 9   | Thread Plate<br>PRT-006056    | TOS .                                                                                                                                                                                                                                                                                                                                                                                                                                                                                                                                                                                                                                                                                                                                                                                                                                                                                                                                                                                                                                                                                                                                                                                                                                                                                                                                                                                                                                                                                                                                                                                                                                                                                                                                                                                                                                                                                                                                                                                                                                                                                                                          | 2x       |