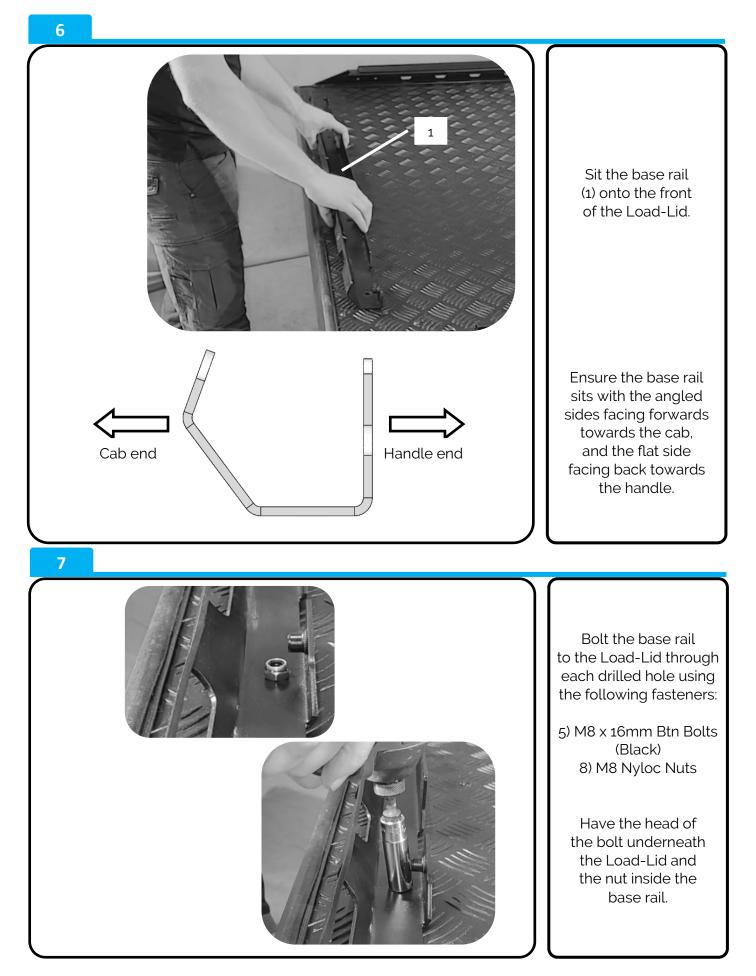

# **Despatch List:**

| ID# | DESCRIPTION                   | IMAGE                                                                                                                                                                                                                                                                                                                                                                                                                                                                                                                                                                                                                                                                                                                                                                                                                                                                                                                                                                                                                                                                                                                                                                                                                                                                                                                                                                                                                                                                                                                                                                                                                                                                                                                                                                                                                                                                                                                                                                                                                                                                                                                          | QTY      |
|-----|-------------------------------|--------------------------------------------------------------------------------------------------------------------------------------------------------------------------------------------------------------------------------------------------------------------------------------------------------------------------------------------------------------------------------------------------------------------------------------------------------------------------------------------------------------------------------------------------------------------------------------------------------------------------------------------------------------------------------------------------------------------------------------------------------------------------------------------------------------------------------------------------------------------------------------------------------------------------------------------------------------------------------------------------------------------------------------------------------------------------------------------------------------------------------------------------------------------------------------------------------------------------------------------------------------------------------------------------------------------------------------------------------------------------------------------------------------------------------------------------------------------------------------------------------------------------------------------------------------------------------------------------------------------------------------------------------------------------------------------------------------------------------------------------------------------------------------------------------------------------------------------------------------------------------------------------------------------------------------------------------------------------------------------------------------------------------------------------------------------------------------------------------------------------------|----------|
| 1   | Base Rail<br>PRT-005312       |                                                                                                                                                                                                                                                                                                                                                                                                                                                                                                                                                                                                                                                                                                                                                                                                                                                                                                                                                                                                                                                                                                                                                                                                                                                                                                                                                                                                                                                                                                                                                                                                                                                                                                                                                                                                                                                                                                                                                                                                                                                                                                                                | 1x       |
| 2   | Top Rail<br>PRT-005326        | CONCERCION CHICAGO CHI | 1x       |
| 3   | PRT-005304L<br>PRT-005304R    | ure means                                                                                                                                                                                                                                                                                                                                                                                                                                                                                                                                                                                                                                                                                                                                                                                                                                                                                                                                                                                                                                                                                                                                                                                                                                                                                                                                                                                                                                                                                                                                                                                                                                                                                                                                                                                                                                                                                                                                                                                                                                                                                                                      | 1x<br>1x |
| 4   | M6 x 12mm Btn Bolt<br>(Black) |                                                                                                                                                                                                                                                                                                                                                                                                                                                                                                                                                                                                                                                                                                                                                                                                                                                                                                                                                                                                                                                                                                                                                                                                                                                                                                                                                                                                                                                                                                                                                                                                                                                                                                                                                                                                                                                                                                                                                                                                                                                                                                                                | 2x       |
| 5   | M8 x 16mm Btn Bolt<br>(Black) | Gaunt                                                                                                                                                                                                                                                                                                                                                                                                                                                                                                                                                                                                                                                                                                                                                                                                                                                                                                                                                                                                                                                                                                                                                                                                                                                                                                                                                                                                                                                                                                                                                                                                                                                                                                                                                                                                                                                                                                                                                                                                                                                                                                                          | 13x      |
| 6   | M6 Spring Washer              | C                                                                                                                                                                                                                                                                                                                                                                                                                                                                                                                                                                                                                                                                                                                                                                                                                                                                                                                                                                                                                                                                                                                                                                                                                                                                                                                                                                                                                                                                                                                                                                                                                                                                                                                                                                                                                                                                                                                                                                                                                                                                                                                              | 2x       |
| 7   | M8 Spring Washer              | C                                                                                                                                                                                                                                                                                                                                                                                                                                                                                                                                                                                                                                                                                                                                                                                                                                                                                                                                                                                                                                                                                                                                                                                                                                                                                                                                                                                                                                                                                                                                                                                                                                                                                                                                                                                                                                                                                                                                                                                                                                                                                                                              | 9x       |
| 8   | M8 Nyloc Nut                  |                                                                                                                                                                                                                                                                                                                                                                                                                                                                                                                                                                                                                                                                                                                                                                                                                                                                                                                                                                                                                                                                                                                                                                                                                                                                                                                                                                                                                                                                                                                                                                                                                                                                                                                                                                                                                                                                                                                                                                                                                                                                                                                                | 4x       |
| 9   | Thread Plate<br>PRT-006056    | TOS .                                                                                                                                                                                                                                                                                                                                                                                                                                                                                                                                                                                                                                                                                                                                                                                                                                                                                                                                                                                                                                                                                                                                                                                                                                                                                                                                                                                                                                                                                                                                                                                                                                                                                                                                                                                                                                                                                                                                                                                                                                                                                                                          | 2x       |