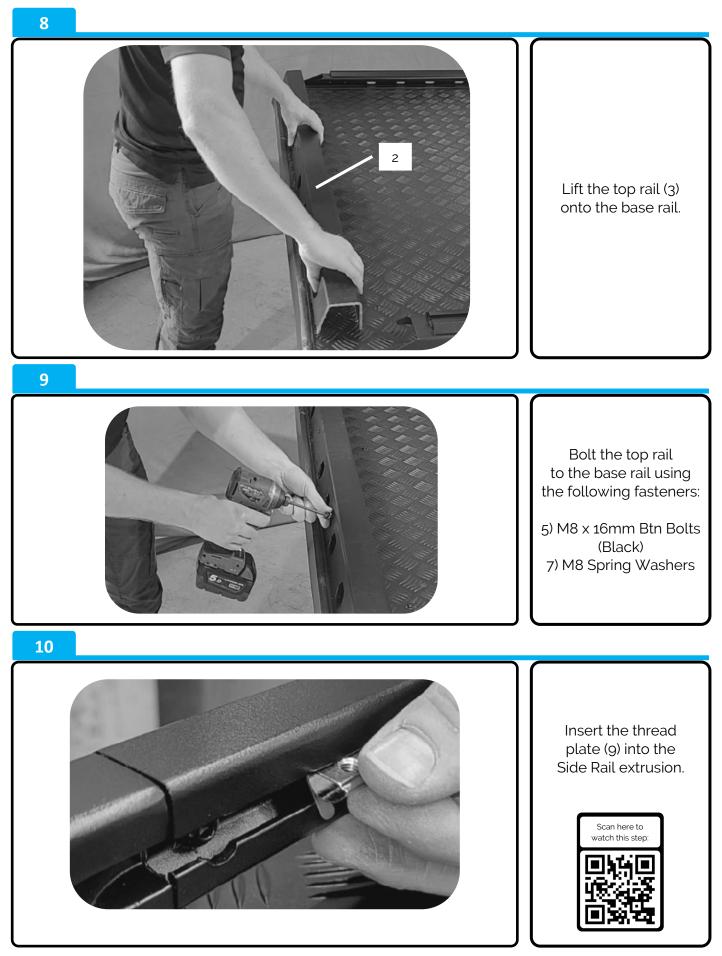

# **Despatch List:**

| ID# | DESCRIPTION                   | IMAGE                                                                                                                                                                                                                                                                                                                                                                                                                                                                                                                                                                                                                                                                                                                                                                                                                                                                                                                                                                                                                                                                                                                                                                                                                                                                                                                                                                                                                                                                                                                                                                                                                                                                                                                                                                                                                                                                                                                                                                                                                                                                                                                          | QTY      |
|-----|-------------------------------|--------------------------------------------------------------------------------------------------------------------------------------------------------------------------------------------------------------------------------------------------------------------------------------------------------------------------------------------------------------------------------------------------------------------------------------------------------------------------------------------------------------------------------------------------------------------------------------------------------------------------------------------------------------------------------------------------------------------------------------------------------------------------------------------------------------------------------------------------------------------------------------------------------------------------------------------------------------------------------------------------------------------------------------------------------------------------------------------------------------------------------------------------------------------------------------------------------------------------------------------------------------------------------------------------------------------------------------------------------------------------------------------------------------------------------------------------------------------------------------------------------------------------------------------------------------------------------------------------------------------------------------------------------------------------------------------------------------------------------------------------------------------------------------------------------------------------------------------------------------------------------------------------------------------------------------------------------------------------------------------------------------------------------------------------------------------------------------------------------------------------------|----------|
| 1   | Base Rail<br>PRT-005312       |                                                                                                                                                                                                                                                                                                                                                                                                                                                                                                                                                                                                                                                                                                                                                                                                                                                                                                                                                                                                                                                                                                                                                                                                                                                                                                                                                                                                                                                                                                                                                                                                                                                                                                                                                                                                                                                                                                                                                                                                                                                                                                                                | 1x       |
| 2   | Top Rail<br>PRT-005326        | CONCERCION CHICAGO CHI | 1x       |
| 3   | PRT-005304L<br>PRT-005304R    | ure means                                                                                                                                                                                                                                                                                                                                                                                                                                                                                                                                                                                                                                                                                                                                                                                                                                                                                                                                                                                                                                                                                                                                                                                                                                                                                                                                                                                                                                                                                                                                                                                                                                                                                                                                                                                                                                                                                                                                                                                                                                                                                                                      | 1x<br>1x |
| 4   | M6 x 12mm Btn Bolt<br>(Black) |                                                                                                                                                                                                                                                                                                                                                                                                                                                                                                                                                                                                                                                                                                                                                                                                                                                                                                                                                                                                                                                                                                                                                                                                                                                                                                                                                                                                                                                                                                                                                                                                                                                                                                                                                                                                                                                                                                                                                                                                                                                                                                                                | 2x       |
| 5   | M8 x 16mm Btn Bolt<br>(Black) | Gaunt                                                                                                                                                                                                                                                                                                                                                                                                                                                                                                                                                                                                                                                                                                                                                                                                                                                                                                                                                                                                                                                                                                                                                                                                                                                                                                                                                                                                                                                                                                                                                                                                                                                                                                                                                                                                                                                                                                                                                                                                                                                                                                                          | 13x      |
| 6   | M6 Spring Washer              | C                                                                                                                                                                                                                                                                                                                                                                                                                                                                                                                                                                                                                                                                                                                                                                                                                                                                                                                                                                                                                                                                                                                                                                                                                                                                                                                                                                                                                                                                                                                                                                                                                                                                                                                                                                                                                                                                                                                                                                                                                                                                                                                              | 2x       |
| 7   | M8 Spring Washer              | C                                                                                                                                                                                                                                                                                                                                                                                                                                                                                                                                                                                                                                                                                                                                                                                                                                                                                                                                                                                                                                                                                                                                                                                                                                                                                                                                                                                                                                                                                                                                                                                                                                                                                                                                                                                                                                                                                                                                                                                                                                                                                                                              | 9x       |
| 8   | M8 Nyloc Nut                  |                                                                                                                                                                                                                                                                                                                                                                                                                                                                                                                                                                                                                                                                                                                                                                                                                                                                                                                                                                                                                                                                                                                                                                                                                                                                                                                                                                                                                                                                                                                                                                                                                                                                                                                                                                                                                                                                                                                                                                                                                                                                                                                                | 4x       |
| 9   | Thread Plate<br>PRT-006056    | TOS .                                                                                                                                                                                                                                                                                                                                                                                                                                                                                                                                                                                                                                                                                                                                                                                                                                                                                                                                                                                                                                                                                                                                                                                                                                                                                                                                                                                                                                                                                                                                                                                                                                                                                                                                                                                                                                                                                                                                                                                                                                                                                                                          | 2x       |