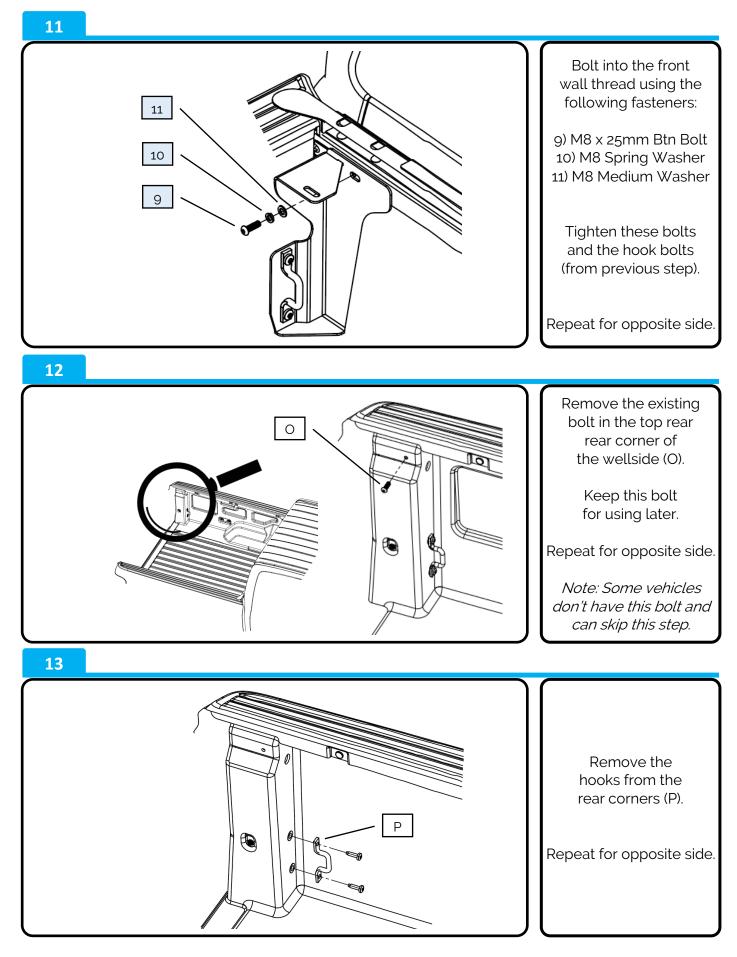

# Australia Support:

P: 1800 769 577 E: sales@utemaster.com.au W: www.utemaster.com.au

This step is only relevant for plastic wellside liners, spray liners will need a separate sealing kit Pull the front corner of the liner away from the wellside wall to give access behind. Insert the provided rubber gasket. This should sit inside the plastic cap (K). Bolt in place to the front thread using the following fasteners: 9) M8 x 25mm Btn Bolt 10) M8 Spring Washer 11) M8 Medium Washer Do not overtighten, or the bolt head will pull through the rubber. Return the liner to it's original position, sitting over top of the rubber gasket.