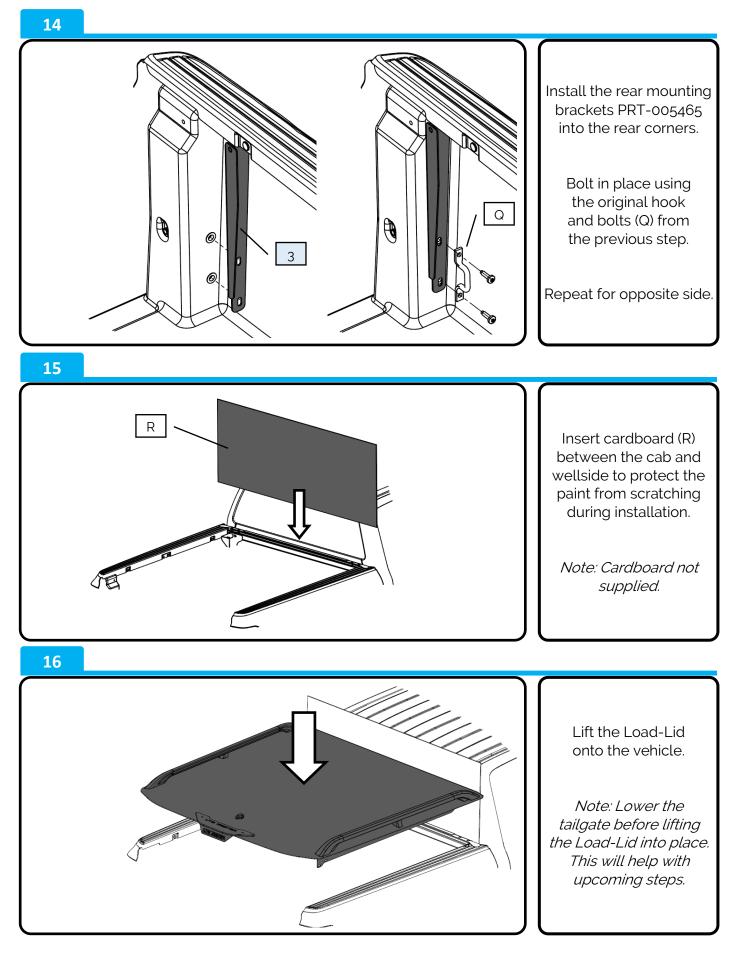

# Volkswagen Amarok 2023+ LLX-VWB3 Standard Load-Lid™

**Despatch List:** 

| ID# | DESCRIPTION                                                        | IMAGE                                                                                                                                                                                                                                                                                                                                                                                                                                                                                                                                                                                                                                                                                                                                                                                                                                                                                                                                                                                                                                                                                                                                                                                                                                                                                                                                                                                                                                                                                                                                                                                                                                                                                                                                                                                                                                                                                                                                                                                                                                                                                                                          | QTY      |  | ID# | DESCRIPTION        | IMAGE  | QTY |
|-----|--------------------------------------------------------------------|--------------------------------------------------------------------------------------------------------------------------------------------------------------------------------------------------------------------------------------------------------------------------------------------------------------------------------------------------------------------------------------------------------------------------------------------------------------------------------------------------------------------------------------------------------------------------------------------------------------------------------------------------------------------------------------------------------------------------------------------------------------------------------------------------------------------------------------------------------------------------------------------------------------------------------------------------------------------------------------------------------------------------------------------------------------------------------------------------------------------------------------------------------------------------------------------------------------------------------------------------------------------------------------------------------------------------------------------------------------------------------------------------------------------------------------------------------------------------------------------------------------------------------------------------------------------------------------------------------------------------------------------------------------------------------------------------------------------------------------------------------------------------------------------------------------------------------------------------------------------------------------------------------------------------------------------------------------------------------------------------------------------------------------------------------------------------------------------------------------------------------|----------|--|-----|--------------------|--------|-----|
| 1   | PRT-006891-01<br>(with sponge gaskets<br>and PRT-005982 installed) | E Contraction of the second se | 1x       |  | 7   | SS0610-5M          |        | 1x  |
| 2   | PRT-005962R<br>PRT-005962L                                         |                                                                                                                                                                                                                                                                                                                                                                                                                                                                                                                                                                                                                                                                                                                                                                                                                                                                                                                                                                                                                                                                                                                                                                                                                                                                                                                                                                                                                                                                                                                                                                                                                                                                                                                                                                                                                                                                                                                                                                                                                                                                                                                                | 1x<br>1x |  | 8   | TK-M8x25           |        | 4x  |
| 3   | PRT-005465R<br>PRT-005465L                                         |                                                                                                                                                                                                                                                                                                                                                                                                                                                                                                                                                                                                                                                                                                                                                                                                                                                                                                                                                                                                                                                                                                                                                                                                                                                                                                                                                                                                                                                                                                                                                                                                                                                                                                                                                                                                                                                                                                                                                                                                                                                                                                                                | 1x<br>1x |  | 9   | M8 x 25mm Btn Bolt |        | 8x  |
| 4   | PRT-005964<br>(each with 2x rubber<br>strips)                      |                                                                                                                                                                                                                                                                                                                                                                                                                                                                                                                                                                                                                                                                                                                                                                                                                                                                                                                                                                                                                                                                                                                                                                                                                                                                                                                                                                                                                                                                                                                                                                                                                                                                                                                                                                                                                                                                                                                                                                                                                                                                                                                                | 2x       |  | 10  | M8 Spring Washer   |        | 12x |
| 5   | PRT-005961                                                         | ~~~~~~~~~~~~~~~~~~~~~~~~~~~~~~~~~~~~~~                                                                                                                                                                                                                                                                                                                                                                                                                                                                                                                                                                                                                                                                                                                                                                                                                                                                                                                                                                                                                                                                                                                                                                                                                                                                                                                                                                                                                                                                                                                                                                                                                                                                                                                                                                                                                                                                                                                                                                                                                                                                                         | 2x       |  | 11  | M8 Medium Washer   |        | 4x  |
| 6   | PRT-005963                                                         | °                                                                                                                                                                                                                                                                                                                                                                                                                                                                                                                                                                                                                                                                                                                                                                                                                                                                                                                                                                                                                                                                                                                                                                                                                                                                                                                                                                                                                                                                                                                                                                                                                                                                                                                                                                                                                                                                                                                                                                                                                                                                                                                              | 2x       |  | 12  | M8 Fender Washer   |        | 4x  |
|     | ·                                                                  |                                                                                                                                                                                                                                                                                                                                                                                                                                                                                                                                                                                                                                                                                                                                                                                                                                                                                                                                                                                                                                                                                                                                                                                                                                                                                                                                                                                                                                                                                                                                                                                                                                                                                                                                                                                                                                                                                                                                                                                                                                                                                                                                |          |  | 13  | M6 x 20mm Btn Bolt | Caller | 2x  |