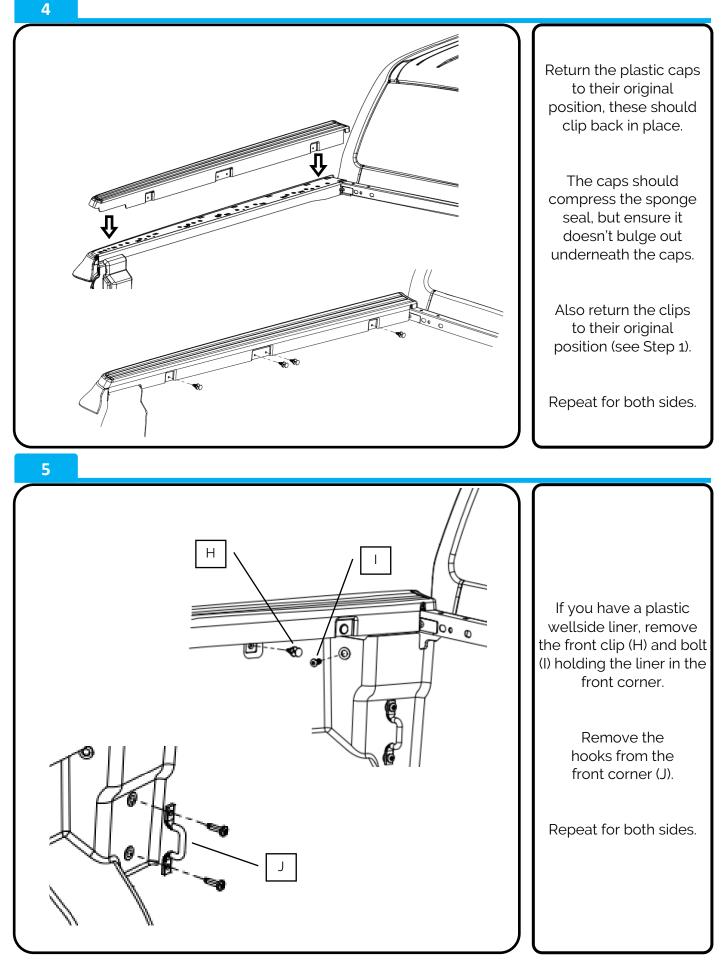

# Australia Support:

P: 1800 769 577 E: sales@utemaster.com.au W: www.utemaster.com.au

This step is only relevant for plastic wellside liners, spray liners will need a separate sealing kit Pull the front corner of the liner away from the wellside wall to give access behind. Insert the provided rubber gasket. This should sit inside the plastic cap (K). Bolt in place to the front thread using the following fasteners: 9) M8 x 25mm Btn Bolt 10) M8 Spring Washer 11) M8 Medium Washer Do not overtighten, or the bolt head will pull through the rubber. Return the liner to it's original position, sitting over top of the rubber gasket.

Return bolt (L) to its thread, this should pass through the hole in the rubber gasket.

Re-insert the plastic liner clip (M).

Repeat for both sides.

P: 0800 683 352 E: sales@utemaster.co.nz W: www.utemaster.co.nz