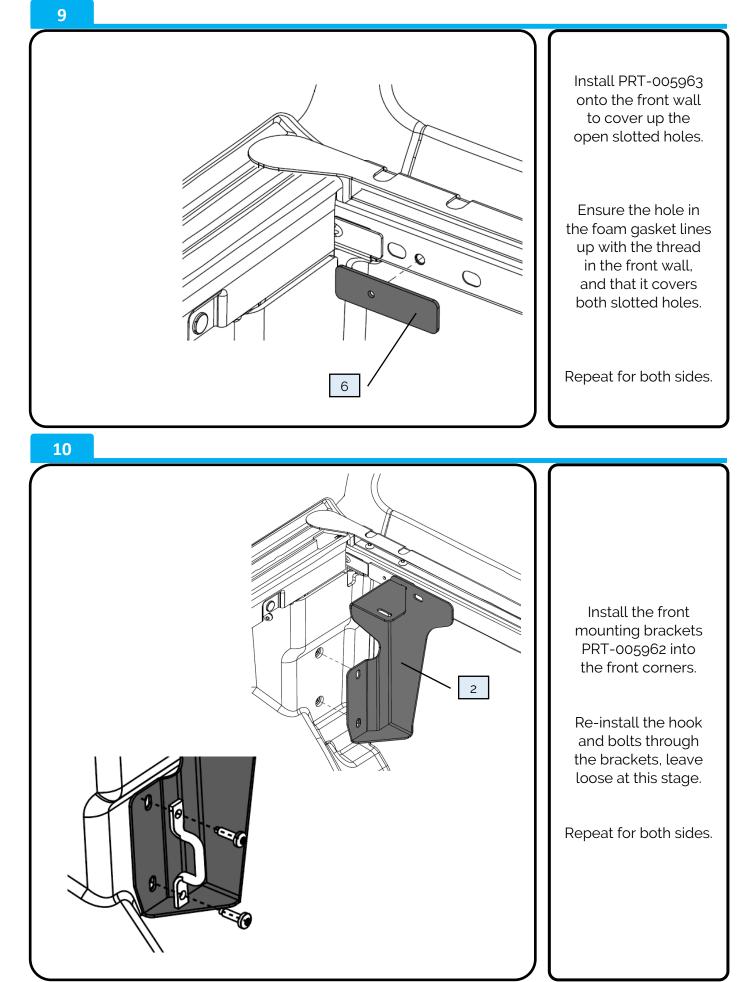

# Volkswagen Amarok 2023+ LLX-VWB3 Standard Load-Lid™

**Despatch List:** 

| ID# | DESCRIPTION                                                        | IMAGE                                                                                                                                                                                                                                                                                                                                                                                                                                                                                                                                                                                                                                                                                                                                                                                                                                                                                                                                                                                                                                                                                                                                                                                                                                                                                                                                                                                                                                                                                                                                                                                                                                                                                                                                                                                                                                                                                                                                                                                                                                                                                                                          | QTY      |  | ID# | DESCRIPTION        | IMAGE  | QTY |
|-----|--------------------------------------------------------------------|--------------------------------------------------------------------------------------------------------------------------------------------------------------------------------------------------------------------------------------------------------------------------------------------------------------------------------------------------------------------------------------------------------------------------------------------------------------------------------------------------------------------------------------------------------------------------------------------------------------------------------------------------------------------------------------------------------------------------------------------------------------------------------------------------------------------------------------------------------------------------------------------------------------------------------------------------------------------------------------------------------------------------------------------------------------------------------------------------------------------------------------------------------------------------------------------------------------------------------------------------------------------------------------------------------------------------------------------------------------------------------------------------------------------------------------------------------------------------------------------------------------------------------------------------------------------------------------------------------------------------------------------------------------------------------------------------------------------------------------------------------------------------------------------------------------------------------------------------------------------------------------------------------------------------------------------------------------------------------------------------------------------------------------------------------------------------------------------------------------------------------|----------|--|-----|--------------------|--------|-----|
| 1   | PRT-006891-01<br>(with sponge gaskets<br>and PRT-005982 installed) | E Contraction of the second se | 1x       |  | 7   | SS0610-5M          |        | 1x  |
| 2   | PRT-005962R<br>PRT-005962L                                         |                                                                                                                                                                                                                                                                                                                                                                                                                                                                                                                                                                                                                                                                                                                                                                                                                                                                                                                                                                                                                                                                                                                                                                                                                                                                                                                                                                                                                                                                                                                                                                                                                                                                                                                                                                                                                                                                                                                                                                                                                                                                                                                                | 1x<br>1x |  | 8   | TK-M8x25           |        | 4x  |
| 3   | PRT-005465R<br>PRT-005465L                                         |                                                                                                                                                                                                                                                                                                                                                                                                                                                                                                                                                                                                                                                                                                                                                                                                                                                                                                                                                                                                                                                                                                                                                                                                                                                                                                                                                                                                                                                                                                                                                                                                                                                                                                                                                                                                                                                                                                                                                                                                                                                                                                                                | 1x<br>1x |  | 9   | M8 x 25mm Btn Bolt |        | 8x  |
| 4   | PRT-005964<br>(each with 2x rubber<br>strips)                      |                                                                                                                                                                                                                                                                                                                                                                                                                                                                                                                                                                                                                                                                                                                                                                                                                                                                                                                                                                                                                                                                                                                                                                                                                                                                                                                                                                                                                                                                                                                                                                                                                                                                                                                                                                                                                                                                                                                                                                                                                                                                                                                                | 2x       |  | 10  | M8 Spring Washer   |        | 12x |
| 5   | PRT-005961                                                         | ~~~~~~~~~~~~~~~~~~~~~~~~~~~~~~~~~~~~~~                                                                                                                                                                                                                                                                                                                                                                                                                                                                                                                                                                                                                                                                                                                                                                                                                                                                                                                                                                                                                                                                                                                                                                                                                                                                                                                                                                                                                                                                                                                                                                                                                                                                                                                                                                                                                                                                                                                                                                                                                                                                                         | 2x       |  | 11  | M8 Medium Washer   |        | 4x  |
| 6   | PRT-005963                                                         | °                                                                                                                                                                                                                                                                                                                                                                                                                                                                                                                                                                                                                                                                                                                                                                                                                                                                                                                                                                                                                                                                                                                                                                                                                                                                                                                                                                                                                                                                                                                                                                                                                                                                                                                                                                                                                                                                                                                                                                                                                                                                                                                              | 2x       |  | 12  | M8 Fender Washer   |        | 4x  |
|     | ·                                                                  |                                                                                                                                                                                                                                                                                                                                                                                                                                                                                                                                                                                                                                                                                                                                                                                                                                                                                                                                                                                                                                                                                                                                                                                                                                                                                                                                                                                                                                                                                                                                                                                                                                                                                                                                                                                                                                                                                                                                                                                                                                                                                                                                |          |  | 13  | M6 x 20mm Btn Bolt | Caller | 2x  |