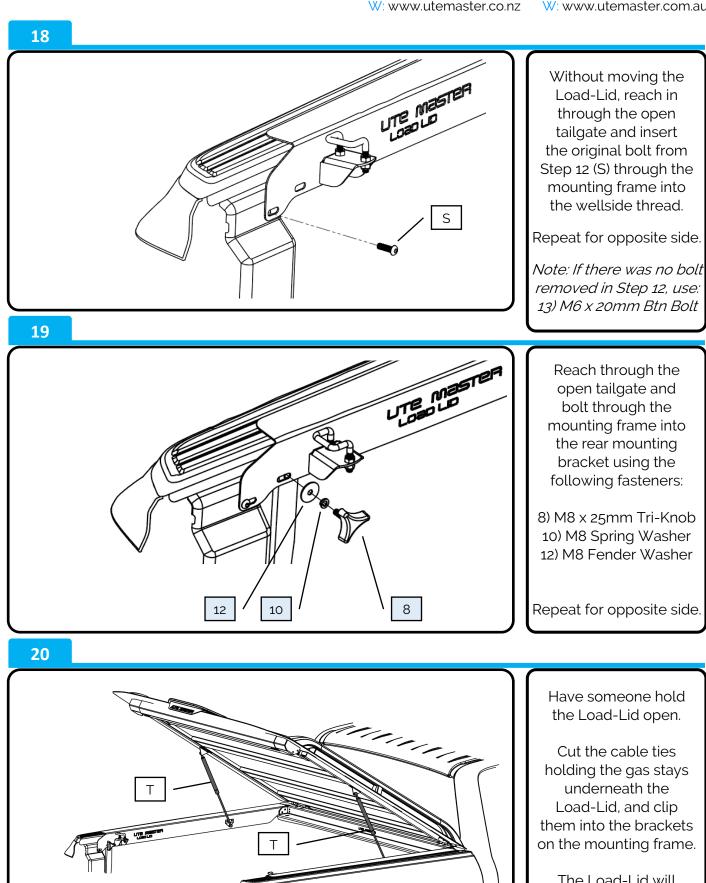

# Australia Support:

P: 1800 769 577 E: sales@utemaster.com.au W: www.utemaster.com.au

The Load-Lid will support itself once both gas stays are connected.

P: 0800 683 352 E: sales@utemaster.co.nz W: www.utemaster.co.nz