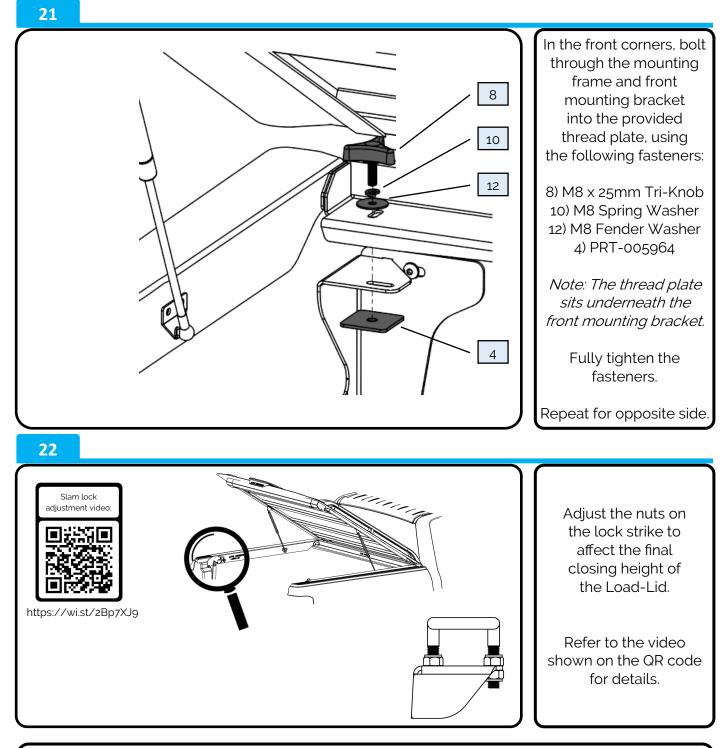

the plastic liner clip (M).

Repeat for both sides.



P: 0800 683 352 E: sales@utemaster.co.nz W: www.utemaster.co.nz

# Australia Support:





P: 0800 683 352 E: sales@utemaster.co.nz W: www.utemaster.co.nz

# Australia Support:





P: 0800 683 352 E: sales@utemaster.co.nz W: www.utemaster.co.nz

# Australia Support:





P: 0800 683 352 E: sales@utemaster.co.nz W: www.utemaster.co.nz

# Australia Support:





P: 0800 683 352 E: sales@utemaster.co.nz W: www.utemaster.co.nz

# Australia Support:

P: 1800 769 577 E: sales@utemaster.com.au W: www.utemaster.com.au



The Load-Lid will support itself once both gas stays are connected.



P: 0800 683 352 E: sales@utemaster.co.nz W: www.utemaster.co.nz

# Australia Support:

P: 1800 769 577 E: sales@utemaster.com.au W: www.utemaster.com.au



# **IMPORTANT NOTE:**

When removing and refitting:

- Disconnect the gas stays and lock the Load-Lid into the mounting frame before undoing the clamps and removing the Load-Lid (this prevents damaging the wellside).
- When refitting the Load-Lid, ensure the rubber flap at the front of the Load-Lid is pressing firmly against the front of the wellside (refer to Step 17).
- If your Load-Lid has a rattle when driving, loosen all clamps and pull the Load-Lid back slightly to ensure the rubber flap is pressing firmly on the front (refer to Step 17), and re-tighten all clamps.