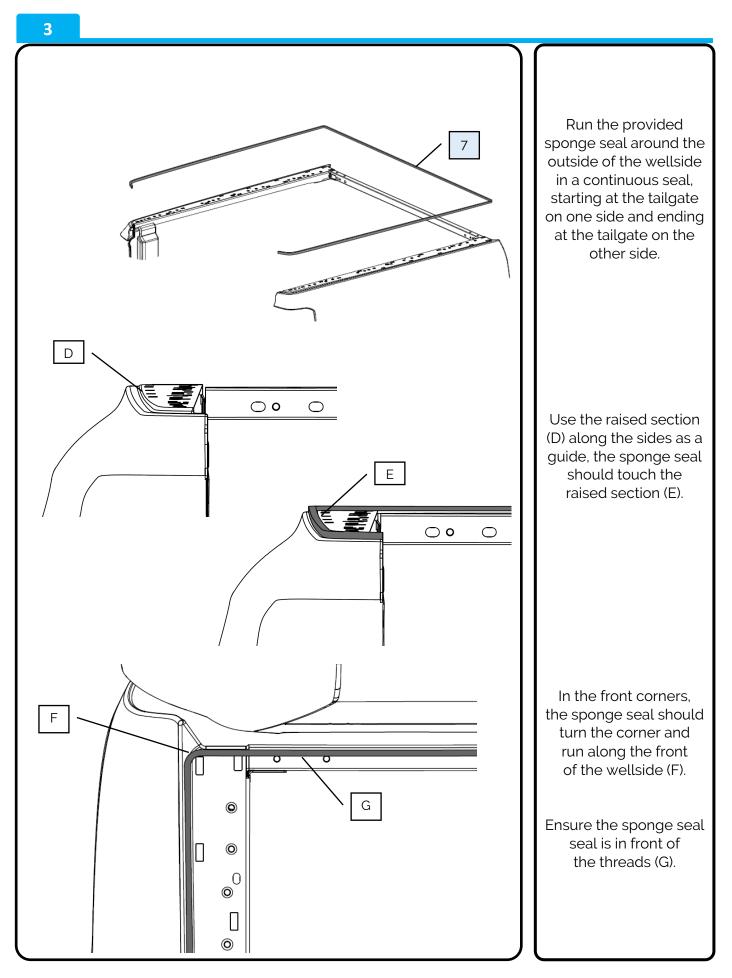

|          |  | 13  | M6 x 20mm Btn Bolt | Caller | 2x  |

Installation video

bit.ly/3HnElgF



P: 0800 683 352 E: sales@utemaster.co.nz W: www.utemaster.co.nz

# Australia Support:





P: 0800 683 352 E: sales@utemaster.co.nz W: www.utemaster.co.nz

### Australia Support:





P: 0800 683 352 E: sales@utemaster.co.nz W: www.utemaster.co.nz

# Australia Support:





P: 0800 683 352 E: sales@utemaster.co.nz W: www.utemaster.co.nz

# Australia Support:





P: 0800 683 352 E: sales@utemaster.co.nz W: www.utemaster.co.nz

# Australia Support:

P: 1800 769 577 E: sales@utemaster.com.au W: www.utemaster.com.au



This step is only relevant for plastic wellside liners, spray liners will need a separate sealing kit Pull the front corner of the liner away from the wellside wall to give access behind. Insert the provided rubber gasket. This should sit inside the plastic cap (K). Bolt in place to the front thread using the following fasteners: 9) M8 x 25mm Btn Bolt 10) M8 Spring Washer 11) M8 Medium Washer Do not overtighten, or the bolt head will pull through the rub