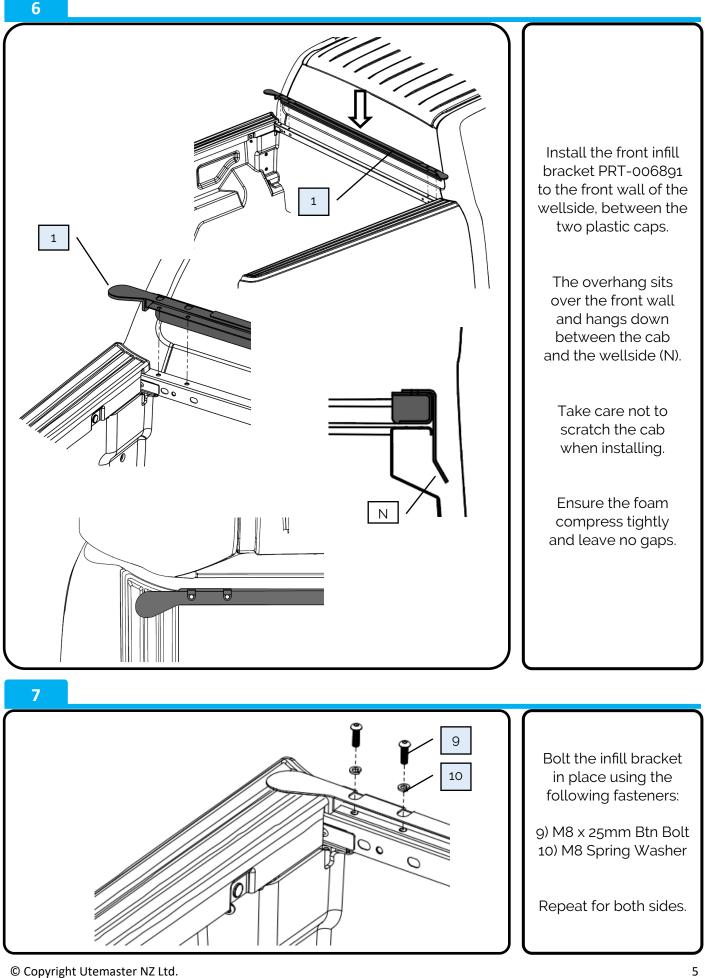

|          |  | 13  | M6 x 20mm Btn Bolt | Caller | 2x  |

Installation video

bit.ly/3HnElgF



P: 0800 683 352 E: sales@utemaster.co.nz W: www.utemaster.co.nz

# Australia Support:





P: 0800 683 352 E: sales@utemaster.co.nz W: www.utemaster.co.nz

### Australia Support:





P: 0800 683 352 E: sales@utemaster.co.nz W: www.utemaster.co.nz

# Australia Support:





P: 0800 683 352 E: sales@utemaster.co.nz W: www.utemaster.co.nz

# Australia Support:





P: 0800 683 352 E: sales@utemaster.co.nz W: www.utemaster.co.nz

# Australia Support:

P: 1800 769 577 E: sales@utemaster.com.au W: www.utemaster.com.au



This step is only relevant for plastic wellside liners, spray liners will need a separate sealing kit Pull the front corner of the liner away from the wellside wall to give access behind. Insert the provided rubber gasket. This should sit inside the plastic cap (K). Bolt in place to the front thread using the following fasteners: 9) M8 x 25mm Btn Bolt 10) M8 Spring Washer 11) M8 Medium Washer Do not overtighten, or the bolt head will pull through the rubber. Return the liner to it's original position, sitting over top of the rubber gasket.

Return bolt (L) to its thread, this should pass through the hole in the rubber gasket.

Re-in