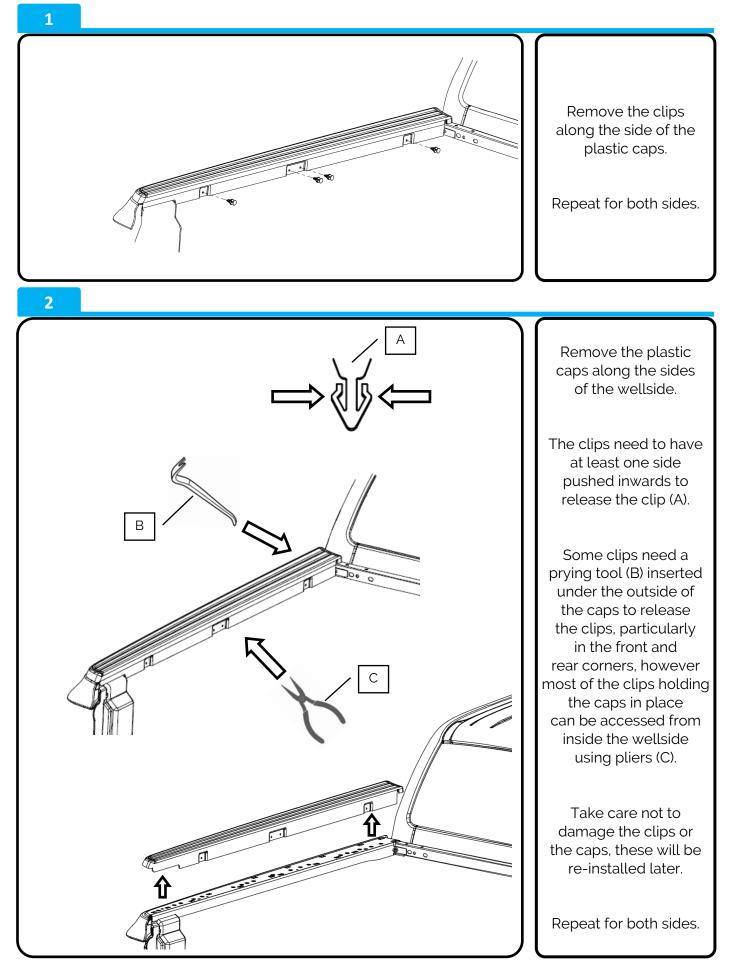

|          |  | 13  | M6 x 20mm Btn Bolt | Caller | 2x  |

Installation video

bit.ly/3HnElgF



P: 0800 683 352 E: sales@utemaster.co.nz W: www.utemaster.co.nz

# Australia Support:





P: 0800 683 352 E: sales@utemaster.co.nz W: www.utemaster.co.nz

### Australia Support:





P: 0800 683 352 E: sales@utemaster.co.nz W: www.utemaster.co.nz

# Australia Support:





P: 0800 683 352 E: sales@utemaster.co.nz W: www.utemaster.co.nz

# Australia Support:





P: 0800 683 352 E: sales@utemaster.co.nz W: www.utemaster.co.nz

# Australia Support:

P: 1800 769 577 E: sales@utemaster.com.au W: www.utemaster.com.au



This step is only relevant for plastic wellside liners, spray liners will need a separate sealing kit Pull the front corner of the liner away from the wellside wall to give access behind. Insert the provided rubber gasket. This should sit inside the plastic cap (K). Bolt in place to the front thread using the following fasteners: 9) M8 x 25mm Btn Bolt 10) M8 Spri