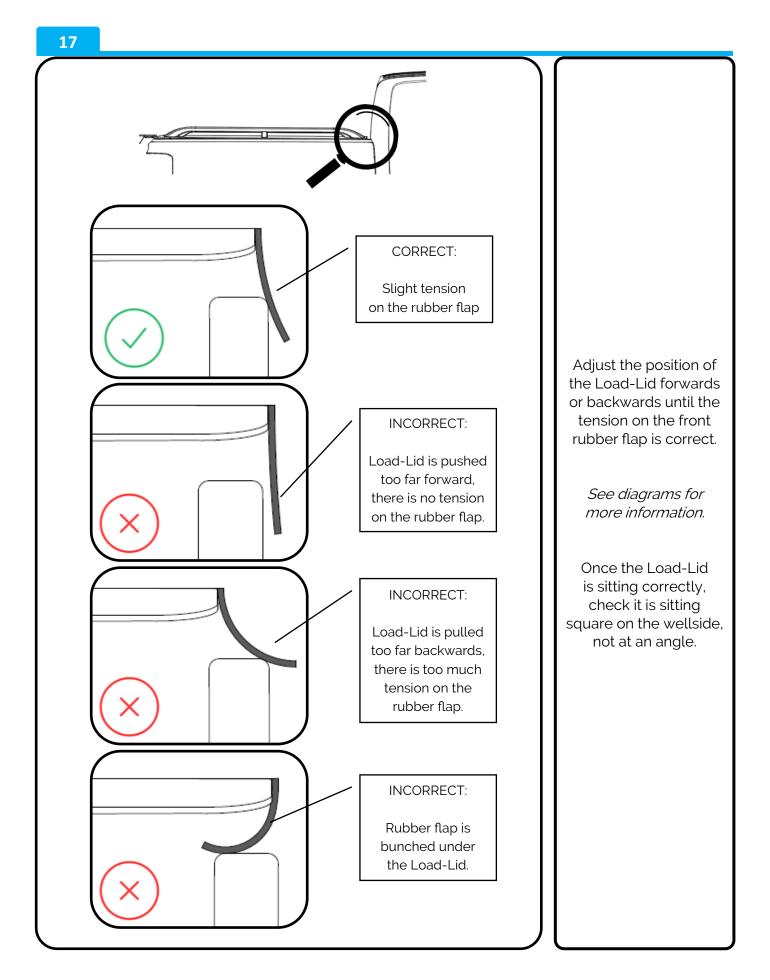

# **IMPORTANT NOTE:**

When removing and refitting:

- Disconnect the gas stays and lock the Load-Lid into the mounting frame before undoing the clamps and removing the Load-Lid (this prevents damaging the wellside).
- When refitting the Load-Lid, ensure the rubber flap at the front of the Load-Lid is pressing firmly against the front of the wellside (refer to Step 17).
- If your Load-Lid has a rattle when driving, loosen all clamps and pull the Load-Lid back slightly to ensure the rubber flap is pressing firmly on the front (refer to Step 17), and re-tighten all clamps.