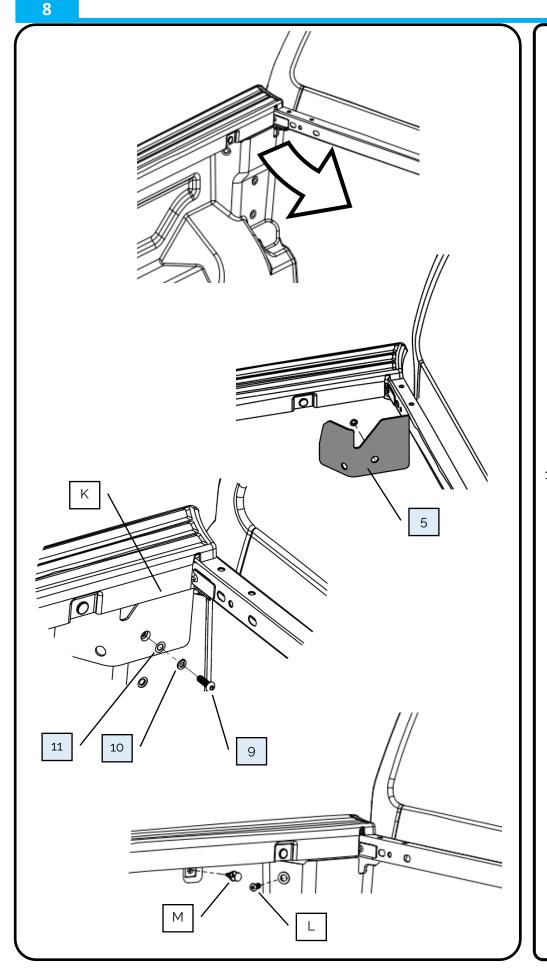

# Australia Support:

P: 1800 769 577 E: sales@utemaster.com.au W: www.utemaster.com.au

This step is only relevant for plastic wellside liners, spray liners will need a separate sealing kit Pull the front corner of the liner away from the wellside wall to give access behind. Insert the provided rubber gasket. This should sit inside the plastic cap (K). Bolt in place to the front thread using the following fasteners: 9) M8 x 25mm Btn Bolt 10) M8 Spring Washer 11) M8 Medium Washer Do not overtighten, or the bolt head will pull through the rubber. Return the liner to it's original position, sitting over top of the rubber gasket.

Return bolt (L) to its thread, this should pass through the hole in the rubber gasket.

Re-insert the plastic liner clip (M).

Repeat for both sides.

P: 0800 683 352 E: sales@utemaster.co.nz W: www.utemaster.co.nz