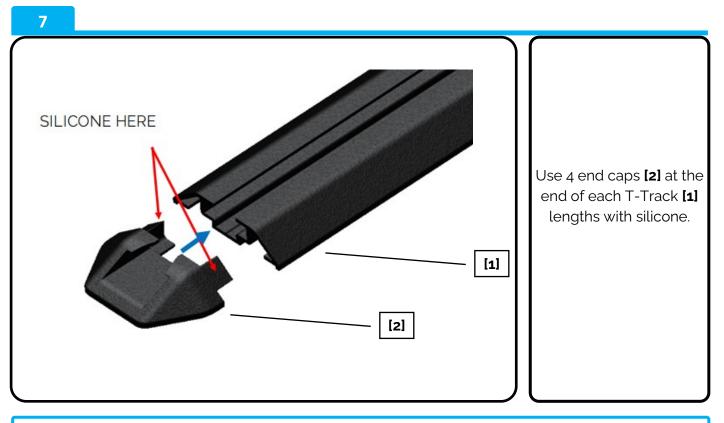

### **Despatch List:**

| ID# | DESCRIPTION                         | IMAGE | QTY |
|-----|-------------------------------------|-------|-----|
| [1] | T-Track Extrusion<br>(PRT-70913-01) |       | 2   |
| [2] | Extrusion End Cap<br>(PRT-000486)   |       | 4   |
| [3] | M6 x 16mm Btn Head Bolt             |       | 10  |
| [4] | M6 Flat Washer                      |       | 10  |
| [5] | M6 Nyloc Nut                        |       | 10  |