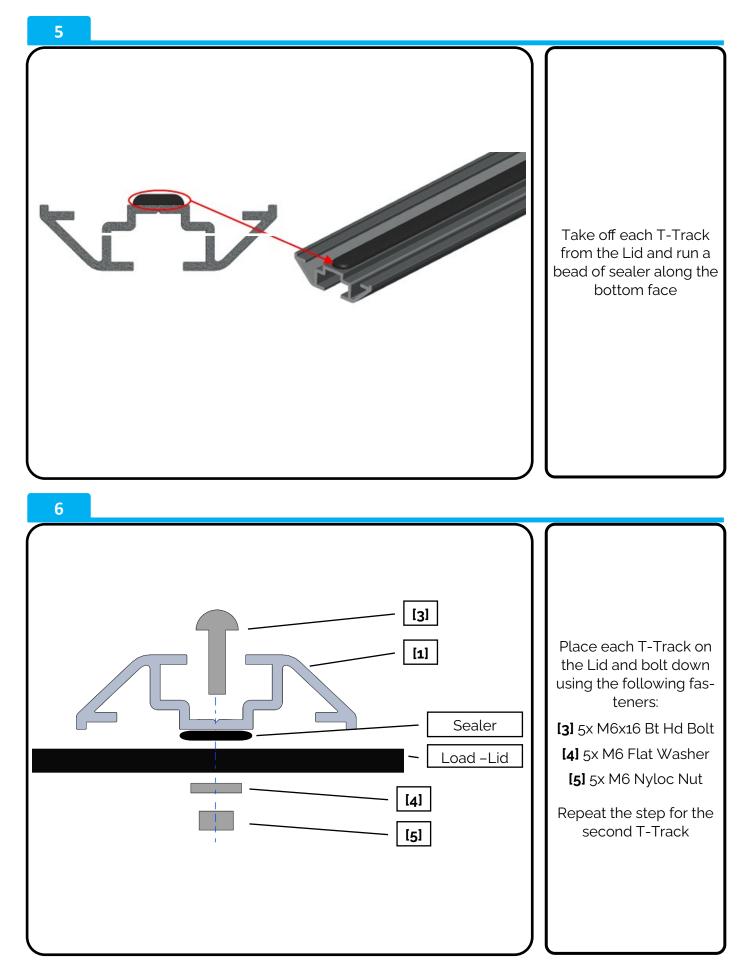

### **Despatch List:**

| ID# | DESCRIPTION                         | IMAGE | QTY |
|-----|-------------------------------------|-------|-----|
| [1] | T-Track Extrusion<br>(PRT-70913-01) |       | 2   |
| [2] | Extrusion End Cap<br>(PRT-000486)   |       | 4   |
| [3] | M6 x 16mm Btn Head Bolt             |       | 10  |
| [4] | M6 Flat Washer                      |       | 10  |
| [5] | M6 Nyloc Nut                        |       | 10  |