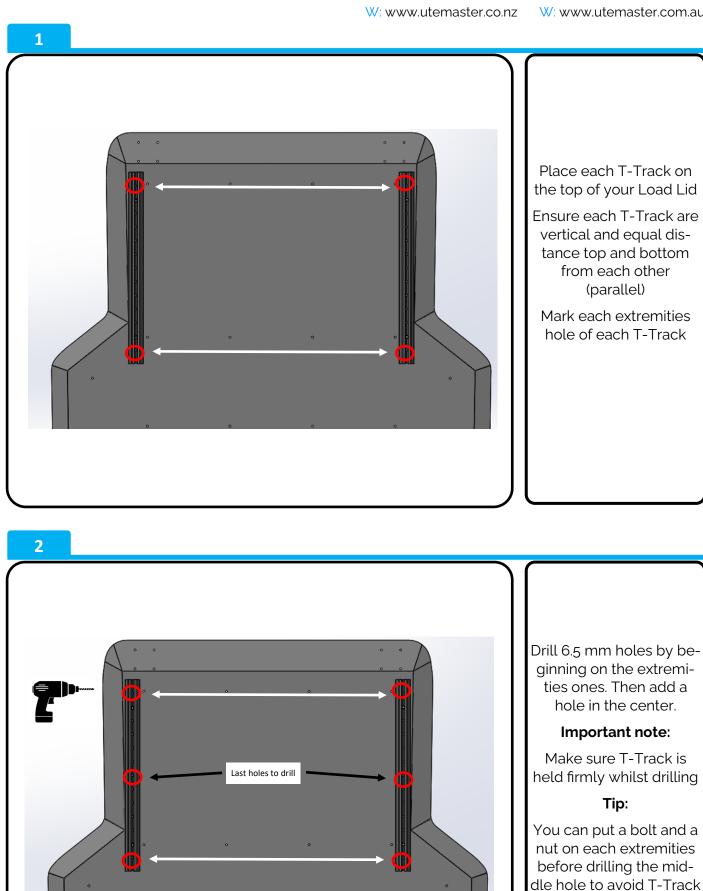

s@utemaster.co.nz W: www.utemaster.co.nz

Australia Support:

P: 1800 769 577 E: sales@utemaster.com.au W: www.utemaster.com.au

# **Fitting Kit T-Tracks**

## Load-Lid



Fitting Time:

45 mins

### **Despatch List:**

| ID# | DESCRIPTION                         | IMAGE | QTY |
|-----|-------------------------------------|-------|-----|
| [1] | T-Track Extrusion<br>(PRT-70913-01) |       | 2   |
| [2] | Extrusion End Cap<br>(PRT-000486)   |       | 4   |
| [3] | M6 x 16mm Btn Head Bolt             |       | 10  |
| [4] | M6 Flat Washer                      |       | 10  |
| [5] | M6 Nyloc Nut                        |       | 10  |



P: 0800 683 352 E: sales@utemaster.co.nz W: www.utemaster.co.nz

#### Australia Support:

P: 1800 769 577 E: sales@utemaster.com.au W: www.utemaster.com.au



Date Created: 11/10/2023 © Copyright Utemaster NZ Ltd.

moving



P: 0800 683 352 E: sales@utemaster.co.nz W: www.utemaster.co.nz

#### Australia Support:

P: 1800 769 577 E: sales@utemaster.com.au W: www.utemaster.com.au





Drill 6.5 mm holes by beginning by the one in each extremities

#### Important note:

Make sure each T-Track is held firmly whilst drilling

#### Tip:

You can put a bolt and a nut on each extremities before drilling the middle hole to avoid T-Track moving



P: 0800 683 352 E: sales@utemaster.co.nz W: www.utemaster.co.nz

#### Australia Support:

P: 1800 769 577 E: sales@utemaster.com.au W: www.utemaster.com.au





P: 0800 683 352 W: www.utemaster.co.nz

#### Australia Support:

P: 1800 769 577 E: sales@utemaster.co.nz E: sales@utemaster.com.au W: www.utemaster.c