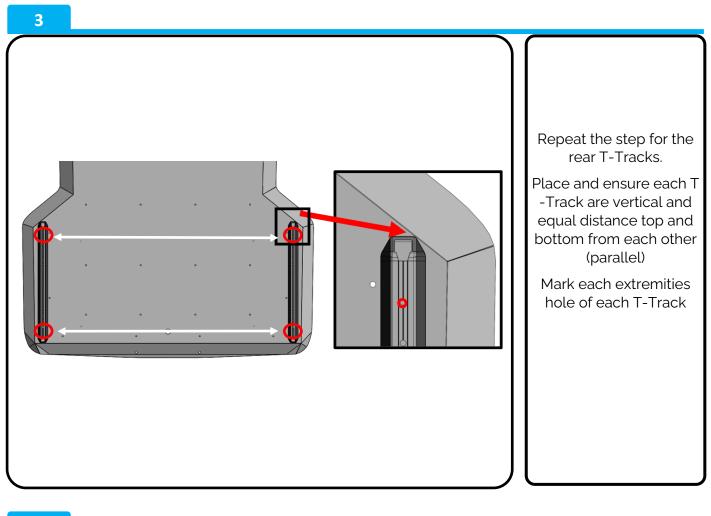

#### Australia Support:

P: 1800 769 577 E: sales@utemaster.com.au W: www.utemaster.com.au

Drill 6.5 mm holes by beginning by the one in each extremities

#### Important note:

Make sure each T-Track is held firmly whilst drilling

#### Tip:

You can put a bolt and a nut on each extremities before drilling the middle hole to avoid T-Track moving

P: 0800 683 352 E: sales@utemaster.co.nz W: www.utemaster.co.nz