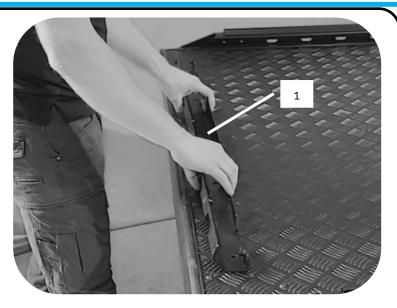

#### Australia Support:

- P: 1800 769 577
- E: sales@utemaster.com.au
- W: www.utemaster.com.au

6

Sit the base rail (1) onto the front of the Load-Lid.

Ensure the base rail sits with the angled sides facing forwards towards the cab, and the flat side facing back towards the handle.

7

Bolt the base rail to the Load-Lid through each drilled hole using the following fasteners:

4) M8 x 16mm Btn Bolts (Black) 5) M8 Nyloc Nuts

Have the head of the bolt underneath the Load-Lid and the nut inside the base rail.