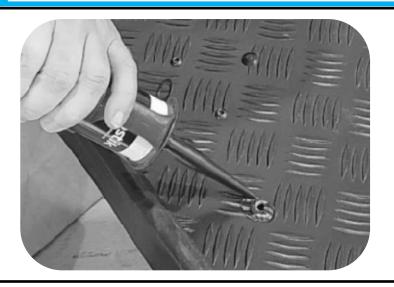

#### **Australia Support:**

P: 1800 769 577

E: sales@utemaster.com.au

W: www.utemaster.com.au

3

Mark all holes through the template onto the Load-Lid.

Remove the template from the Load-Lid.

4

Drill through all marks with a 8.5mm drill bit.

5

Run a bead of sealer around each hole.

- P: 0800 683 352
- E: sales@utemaster.co.nz
- W: www.utemaster.co.nz