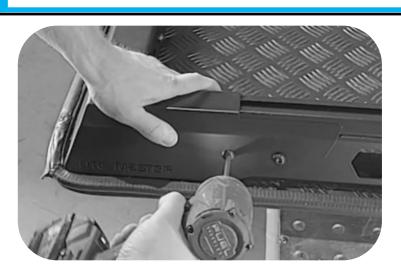

7

Bolt the base rail to the Load-Lid through each drilled hole using the following fasteners:

4) M8 x 16mm Btn Bolts (Black) 5) M8 Nyloc Nuts

Have the head of the bolt underneath the Load-Lid and the nut inside the base rail.