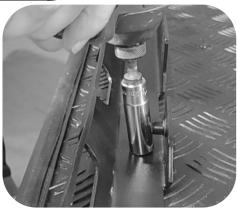

Drill through all marks with a 8.5mm drill bit.

5

Run a bead of sealer around each hole.

- P: 0800 683 352
- E: sales@utemaster.co.nz
- W: www.utemaster.co.nz