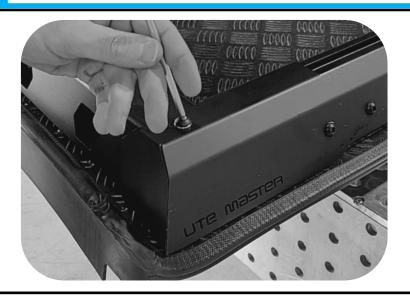

#### **Australia Support:**

P: 1800 769 577

E: sales@utemaster.com.au

W: www.utemaster.com.au

11

Bolt the front feet to the Side Rails using the following fasteners:

4) M8 x 16mm Btn Bolts (Black)

6) M8 Spring Washers

12

Bolt the front feet to the Load Stop using the following fasteners:

4) M8 x 16mm Btn Bolts (Black)

6) M8 Spring Washers