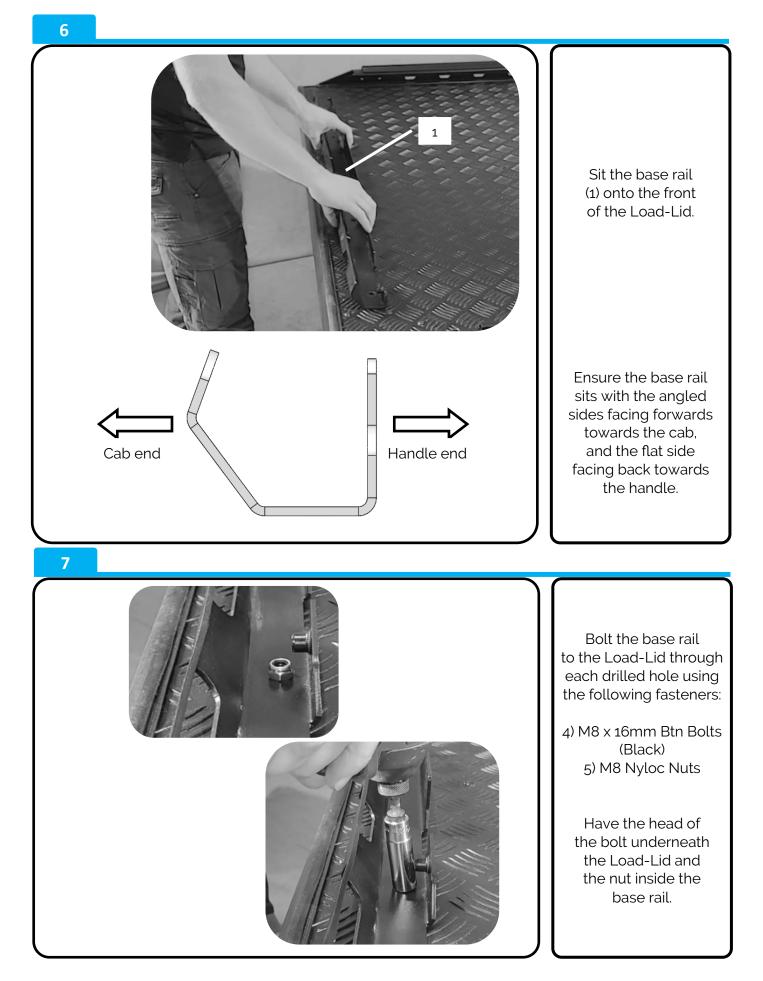

--------------|------------------|----------|
| 1   | Base Rail<br>PRT-005312       |                  | 1x       |
| 2   | Top Rail<br>PRT-005355        |                  | 1x       |
| 3   | PRT-005315L<br>PRT-005315R    | C C Une reserver | 1x<br>1x |
| 4   | M8 x 16mm Btn Bolt<br>(Black) |                  | 17x      |
| 5   | M8 Nyloc Nut                  |                  | 4x       |
| 6   | M8 Spring Washer              | Q                | 13x      |



#### NZ Support:

P: 0800 683 352 E: sales@utemaster.co.nz W: www.utemaster.co.nz

#### Australia Support:





#### NZ Support: P: 0800 683 352 E: sales@utemaster.co.nz W: www.utemaster.co.nz

#### Australia Support:





#### NZ Support:

P: 0800 683 352 E: sales@utemaster.co.nz W: www.utemaster.co.nz

#### Australia Support:





#### NZ Support: P: 0800 683 352 E: sales@utemaster.co.nz W: www.utemaster.co.nz

#### Australia Support:





NZ Support:

P: 0800 683 352 E: sales@utemaster.co.nz W: www.utemaster.co.nz

#### Australia Support: