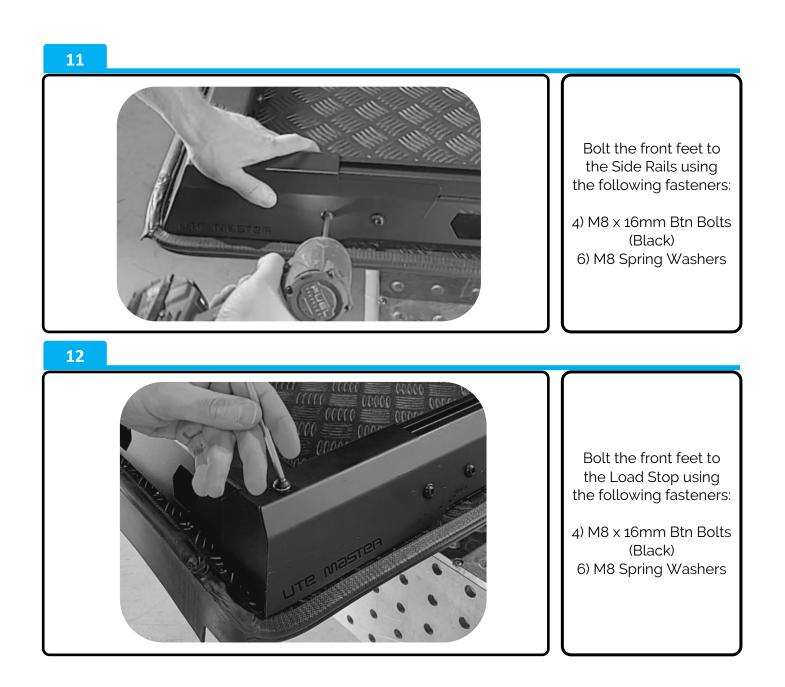

5R    | C C Une reserver | 1x<br>1x |
| 4   | M8 x 16mm Btn Bolt<br>(Black) |                  | 17x      |
| 5   | M8 Nyloc Nut                  |                  | 4x       |
| 6   | M8 Spring Washer              | Q                | 13x      |



#### NZ Support:

P: 0800 683 352 E: sales@utemaster.co.nz W: www.utemaster.co.nz

#### Australia Support:





#### NZ Support: P: 0800 683 352 E: sales@utemaster.co.nz W: www.utemaster.co.nz

#### Australia Support:





#### NZ Support:

P: 0800 683 352 E: sales@utemaster.co.nz W: www.utemaster.co.nz

#### Australia Support:





#### NZ Support: P: 0800 683 352 E: sales@utemaster.co.nz W: www.utemaster.co.nz

#### Australia Support:





NZ Support:

P: 0800 683 352 E: sales@utemaster.co.nz W: www.utemaster.co.nz

#### Australia Support: