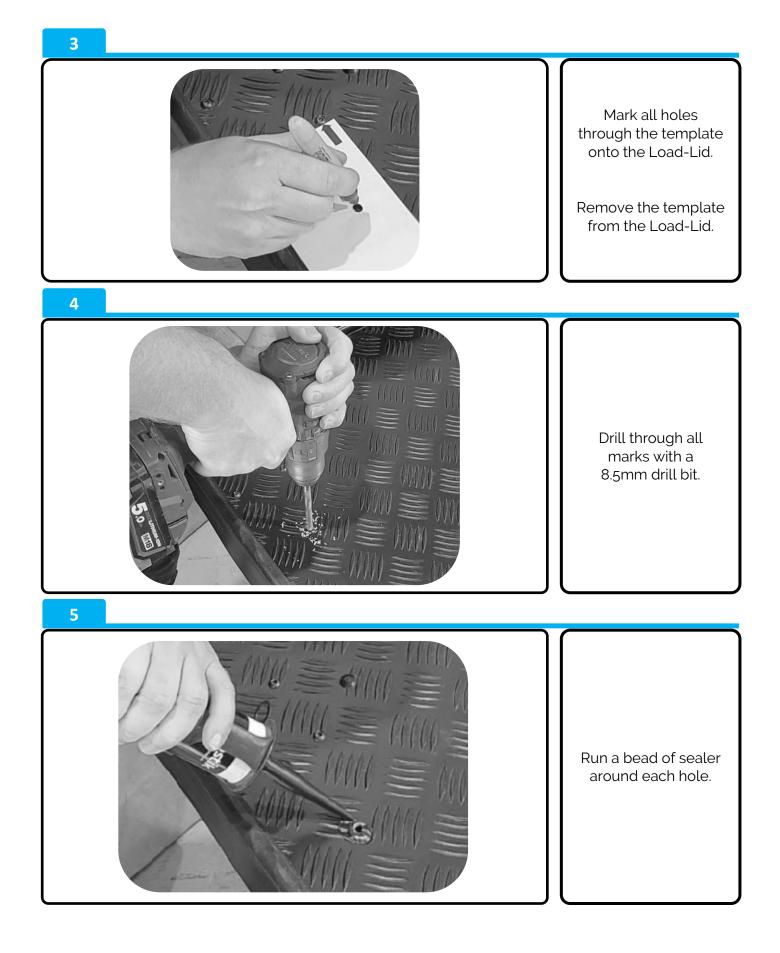

Despatch List:**

| ID# | DESCRIPTION                   | IMAGE            | QTY      |
|-----|-------------------------------|------------------|----------|
| 1   | Base Rail<br>PRT-005312       |                  | 1x       |
| 2   | Top Rail<br>PRT-005355        |                  | 1x       |
| 3   | PRT-005315L<br>PRT-005315R    | C C Une reserver | 1x<br>1x |
| 4   | M8 x 16mm Btn Bolt<br>(Black) |                  | 17x      |
| 5   | M8 Nyloc Nut                  |                  | 4x       |
| 6   | M8 Spring Washer              | Q                | 13x      |



#### NZ Support:

P: 0800 683 352 E: sales@utemaster.co.nz W: www.utemaster.co.nz

#### Australia Support:





#### NZ Support: P: 0800 683 352 E: sales@utemaster.co.nz W: www.utemaster.co.nz

#### Australia Support:





#### NZ Support:

P: 0800 683 352 E: sales@utemaster.co.nz W: www.utemaster.co.nz

#### Australia Support:





#### NZ Support: P: 0800 683 352 E: sales@utemaster.co.nz W: www.utemaster.co.nz

#### Australia Support:





NZ Support:

P: 0800 683 352 E: sales@utemaster.co.nz W: www.utemaster.co.nz

#### Australia Support: