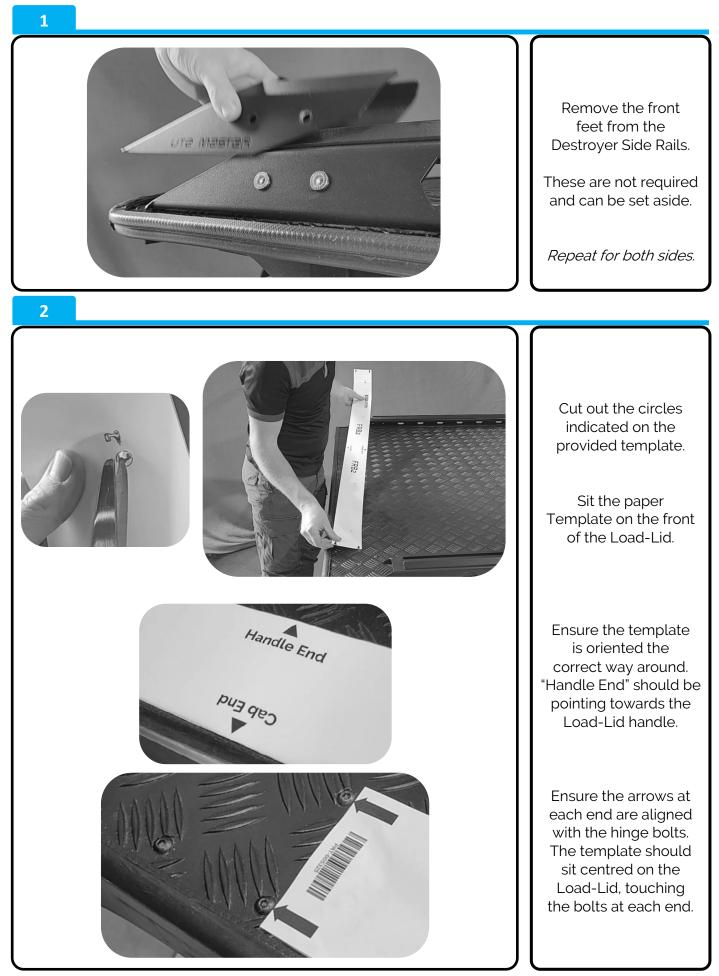

.com.au

## LOADSTOP-GWMA32-DSR

# GWM Cannon 2021+ With Destroyer Side Rails



https://bit.ly/3fvXIsK

### **Despatch List:**

| ID# | DESCRIPTION                   | IMAGE            | QTY      |
|-----|-------------------------------|------------------|----------|
| 1   | Base Rail<br>PRT-005312       |                  | 1x       |
| 2   | Top Rail<br>PRT-005355        |                  | 1x       |
| 3   | PRT-005315L<br>PRT-005315R    | C C Une reserver | 1x<br>1x |
| 4   | M8 x 16mm Btn Bolt<br>(Black) |                  | 17x      |
| 5   | M8 Nyloc Nut                  |                  | 4x       |
| 6   | M8 Spring Washer              | Q                | 13x      |



#### NZ Support:

P: 0800 683 352 E: sales@utemaster.co.nz W: www.utemaster.co.nz

#### Australia Support:





#### NZ Support: P: 0800 683 352 E: sales@utemaster.co.nz W: www.utemaster.co.nz

#### Australia Support:





#### NZ Support:

P: 0800 683 352 E: sales@utemaster.co.nz W: www.utemaster.co.nz

#### Australia Support:





#### NZ Support: P: 0800 683 352 E: sales@utemaster.co.nz W: www.utemaster.co.nz

#### Australia Support:





NZ Support:

P: 0800 683 352 E: sales@utemaster.co.nz W: www.utemaster.co.nz

#### Australia Support: