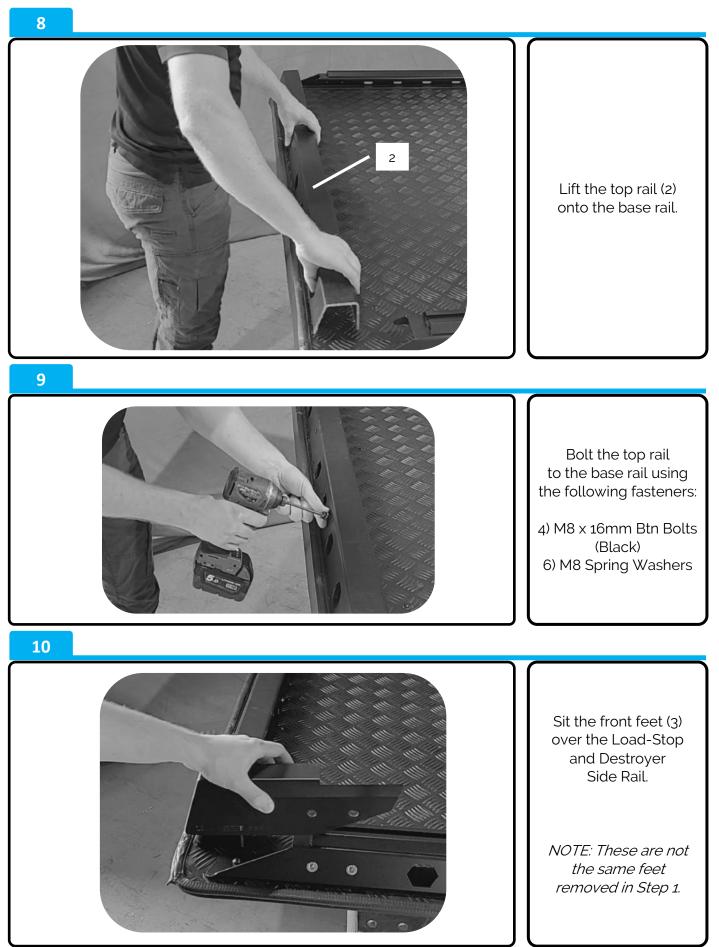

|
| 2   | Top Rail<br>PRT-005355        |                  | 1x       |
| 3   | PRT-005315L<br>PRT-005315R    | C C Une reserver | 1x<br>1x |
| 4   | M8 x 16mm Btn Bolt<br>(Black) |                  | 17x      |
| 5   | M8 Nyloc Nut                  |                  | 4x       |
| 6   | M8 Spring Washer              | Q                | 13x      |



#### NZ Support:

P: 0800 683 352 E: sales@utemaster.co.nz W: www.utemaster.co.nz

#### Australia Support:





#### NZ Support: P: 0800 683 352 E: sales@utemaster.co.nz W: www.utemaster.co.nz

#### Australia Support:





#### NZ Support:

P: 0800 683 352 E: sales@utemaster.co.nz W: www.utemaster.co.nz

#### Australia Support:





#### NZ Support: P: 0800 683 352 E: sales@utemaster.co.nz W: www.utemaster.co.nz

#### Australia Support:





NZ Support:

P: 0800 683 352 E: sales@utemaster.co.nz W: www.utemaster.co.nz

#### Australia Support: