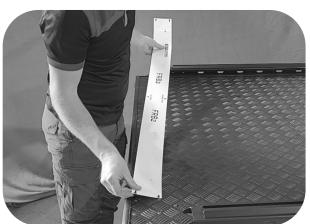

2

Cut out the circles indicated on the provided template.

Sit the paper Template on the front of the Load-Lid.

Ensure the template is oriented the correct way around. "Handle End" should be pointing towards the Load-Lid handle.

Ensure the arrows at each end are aligned with the hinge bolts. The template should sit centred on the Load-Lid, touching the bolts at each end.

P: 0800 683 352

E: sales@utemaster.co.nz

W: www.utemaster.co.nz

#### **Australia Support:**

P: 1800 769 577

E: sales@utemaster.com.au

W: www.utemaster.com.au

3

Mark all holes through the template onto the Load-Lid.

Remove the template from the Load-Lid.

4