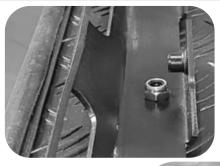

7

Bolt the base rail to the Load-Lid through each drilled hole using the following fasteners:

4) M8 x 16mm Btn Bolts (Black) 5) M8 Nyloc Nuts

Have the head of the bolt underneath the Load-Lid and the nut inside the base rail.