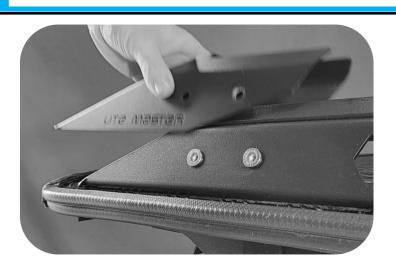

#### **Australia Support:**

- P: 1800 769 577
- E: sales@utemaster.com.au
- W: www.utemaster.com.au

1

Remove the front feet from the Destroyer Side Rails.

These are not required and can be set aside.

Repeat for both sides.