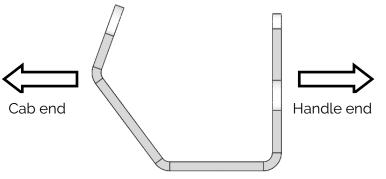

2

Cut out the circles indicated on the provided template.

Sit the paper Template on the front of the Load-Lid.

Ensure the template is oriented the correct way around. "Handle End" should be pointing towards the Load-Lid handle.

Ensure the arrows at each end are aligned with the hinge bolts. The template should sit centred on the Load-Lid, touching the bolts at each end.

P: 0800 683 352

E: sales@utemaster.co.nz

W: www.utemaster.co.nz