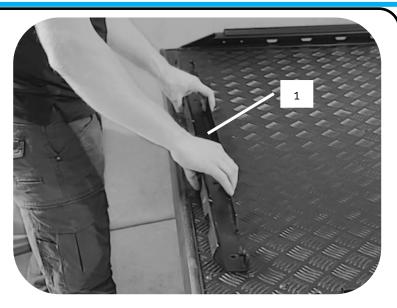

#### Australia Support:

- P: 1800 769 577
- E: sales@utemaster.com.au
- W: www.utemaster.com.au

6

Sit the base rail (1) onto the front of the Load-Lid.

Ensure the base rail sits with the angled sides facing forwards towards the cab, and the flat side facing back towards the handle.