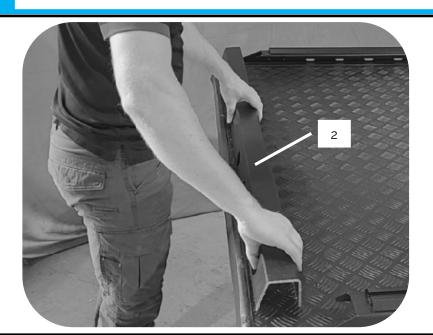

#### Australia Support:

- P: 1800 769 577
- E: sales@utemaster.com.au
- W: www.utemaster.com.au

8

Lift the top rail (2) onto the base rail.

9

Bolt the top rail to the base rail using the following fasteners: