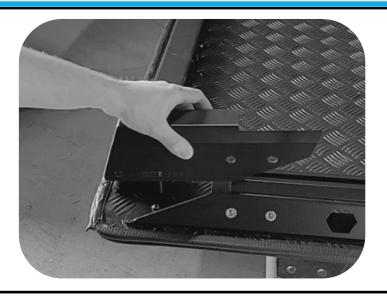

#### Australia Support:

- P: 1800 769 577
- E: sales@utemaster.com.au
- W: www.utemaster.com.au

6

Sit the base rail (1) onto the front of the Load-Lid.

Ensure the base rail sits with the angled sides facing forwards towards the cab, and the flat side facing back towards the handle.

7

Bolt the base rail to the Load-Lid through each drilled hole using the following fasteners:

4) M8 x 16mm Btn Bolts (Black) 5) M8 Nyloc Nuts

Have the head of the bolt underneath the Load-Lid and the nut inside the base rail.