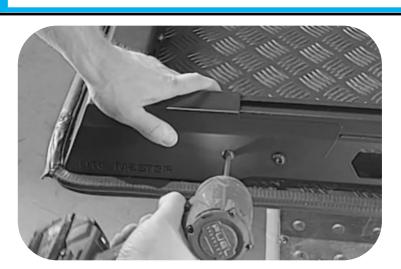

#### Australia Support:

- P: 1800 769 577
- E: sales@utemaster.com.au
- W: www.utemaster.com.au

8

Lift the top rail (2) onto the base rail.

9

Bolt the top rail to the base rail using the following fasteners:

4) M8 x 16mm Btn Bolts (Black)6) M8 Spring Washers

10

Sit the front feet (3) over the Load-Stop and Destroyer Side Rail.

NOTE: These are not the same feet removed in Step 1.

P: 0800 683 352

E: sales@utemaster.co.nz