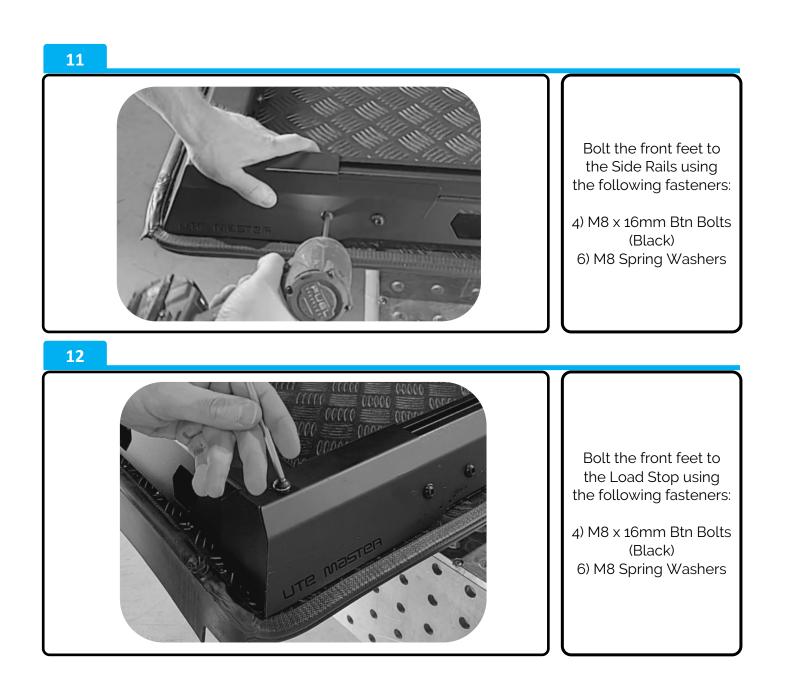

INSERTER PTU | 1x<br>1x |
| 4   | M8 x 16mm Btn Bolt<br>(Black) |                       | 17x      |
| 5   | M8 Nyloc Nut                  |                       | 4x       |
| 6   | M8 Spring Washer              | G                     | 13x      |



#### NZ Support:

P: 0800 683 352 E: sales@utemaster.co.nz W: www.utemaster.co.nz

### Australia Support:





#### NZ Support: P: 0800 683 352 E: sales@utemaster.co.nz W: www.utemaster.co.nz

### Australia Support:





### NZ Support:

P: 0800 683 352 E: sales@utemaster.co.nz W: www.utemaster.co.nz

### Australia Support:





#### NZ Support: P: 0800 683 352 E: sales@utemaster.co.nz W: www.utemaster.co.nz

#### Australia Support:





NZ Support:

P: 0800 683 352 E: sales@utemaster.co.nz W: www.utemaster.co.nz

#### Australia Support: