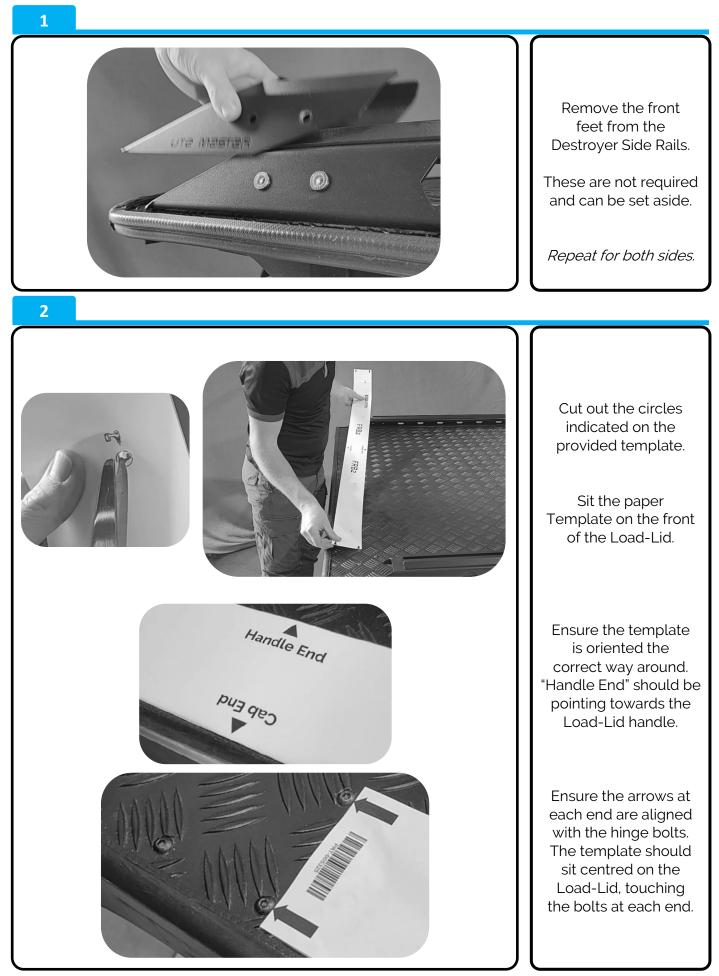

## **Despatch List:**

| ID# | DESCRIPTION                   | IMAGE                 | QTY      |
|-----|-------------------------------|-----------------------|----------|
| 1   | Base Rail<br>PRT-005312       |                       | 1x       |
| 2   | Top Rail<br>PRT-006040        |                       | 1x       |
| 3   | PRT-005315L<br>PRT-005315R    | CO CUTRE INSERTER PTU | 1x<br>1x |
| 4   | M8 x 16mm Btn Bolt<br>(Black) |                       | 17x      |
| 5   | M8 Nyloc Nut                  |                       | 4x       |
| 6   | M8 Spring Washer              | G                     | 13x      |