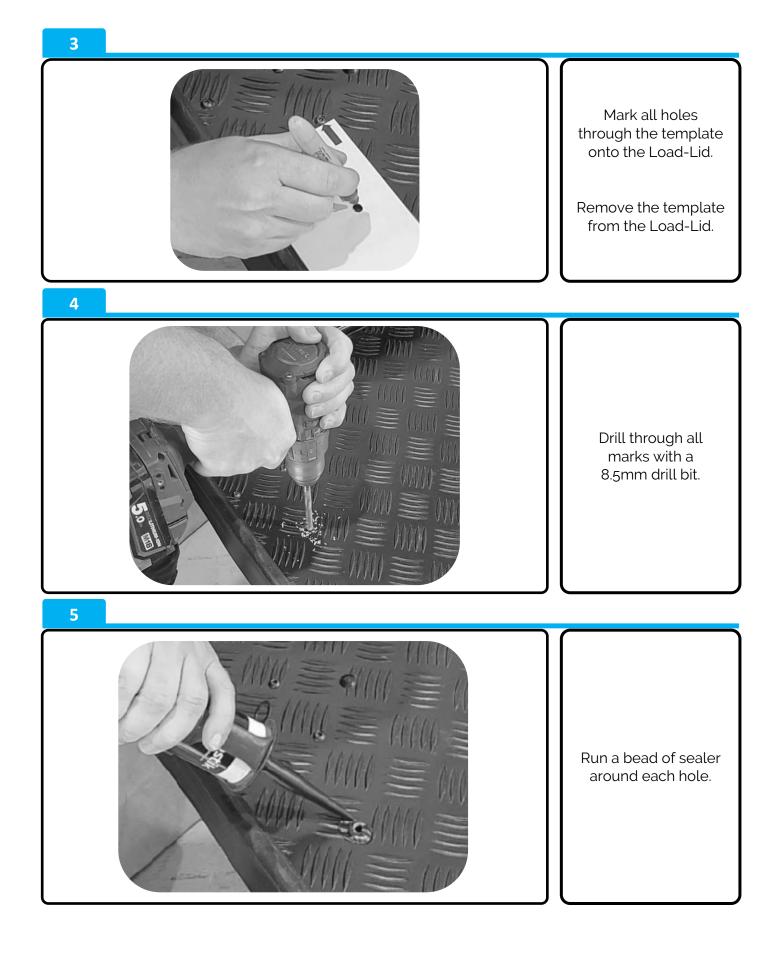

## **Despatch List:**

| ID# | DESCRIPTION                   | IMAGE                 | QTY      |
|-----|-------------------------------|-----------------------|----------|
| 1   | Base Rail<br>PRT-005312       |                       | 1x       |
| 2   | Top Rail<br>PRT-006040        |                       | 1x       |
| 3   | PRT-005315L<br>PRT-005315R    | CO CUTRE INSERTER PTU | 1x<br>1x |
| 4   | M8 x 16mm Btn Bolt<br>(Black) |                       | 17x      |
| 5   | M8 Nyloc Nut                  |                       | 4x       |
| 6   | M8 Spring Washer              | G                     | 13x      |