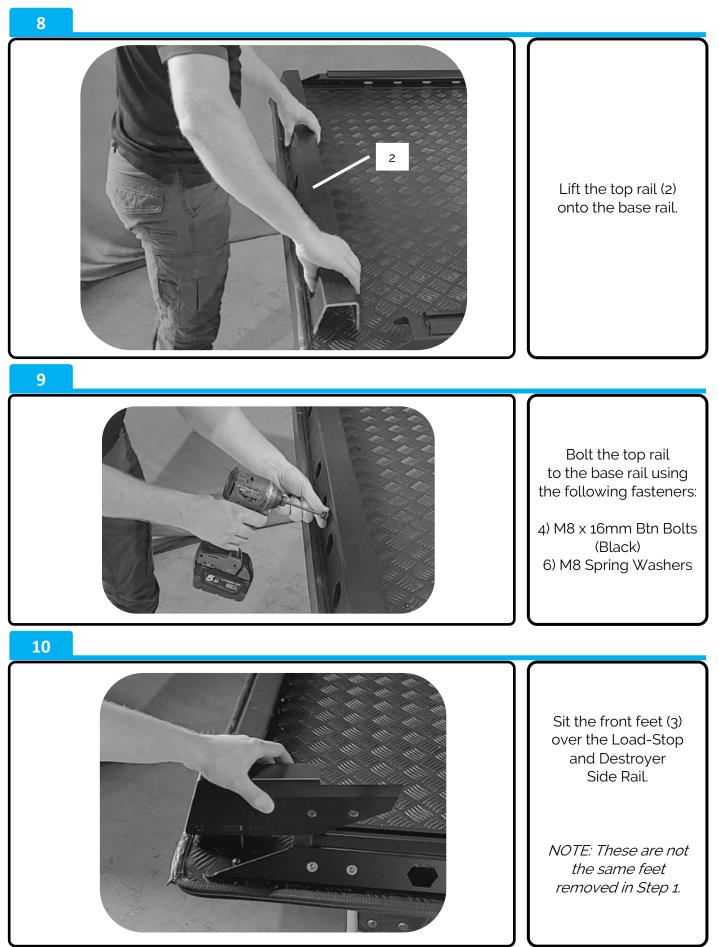

## **Despatch List:**

| ID# | DESCRIPTION                   | IMAGE                 | QTY      |
|-----|-------------------------------|-----------------------|----------|
| 1   | Base Rail<br>PRT-005312       |                       | 1x       |
| 2   | Top Rail<br>PRT-006040        |                       | 1x       |
| 3   | PRT-005315L<br>PRT-005315R    | CO CUTRE INSERTER PTU | 1x<br>1x |
| 4   | M8 x 16mm Btn Bolt<br>(Black) |                       | 17x      |
| 5   | M8 Nyloc Nut                  |                       | 4x       |
| 6   | M8 Spring Washer              | G                     | 13x      |