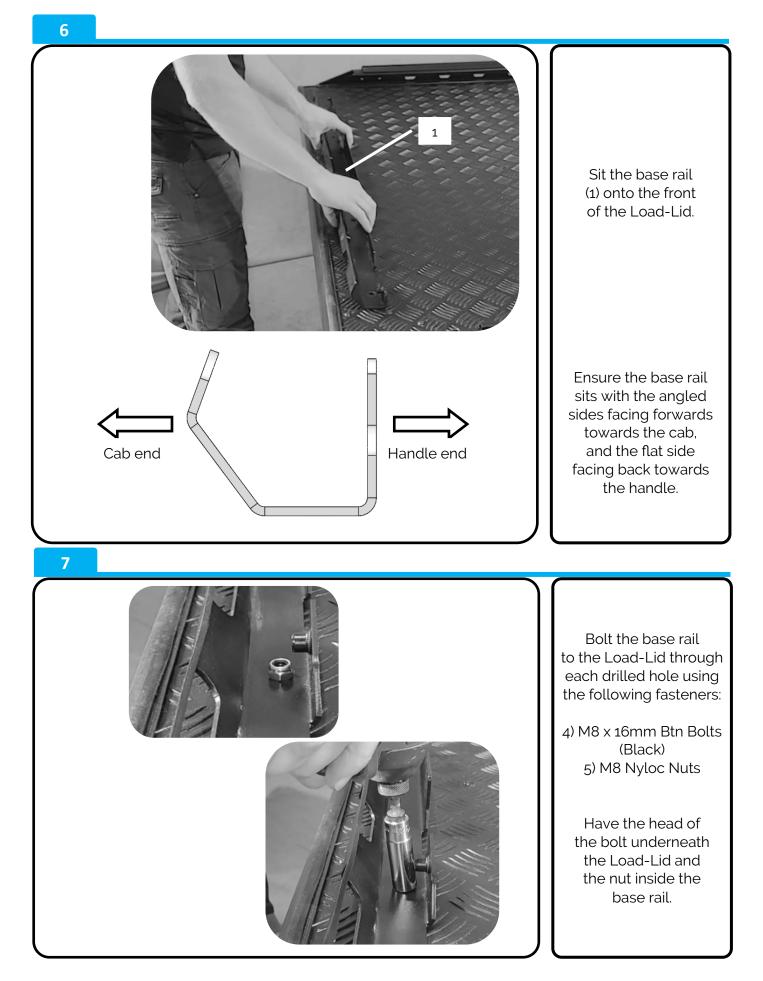

## **Despatch List:**

| ID# | DESCRIPTION                   | IMAGE                 | QTY      |
|-----|-------------------------------|-----------------------|----------|
| 1   | Base Rail<br>PRT-005312       |                       | 1x       |
| 2   | Top Rail<br>PRT-006040        |                       | 1x       |
| 3   | PRT-005315L<br>PRT-005315R    | CO CUTRE INSERTER PTU | 1x<br>1x |
| 4   | M8 x 16mm Btn Bolt<br>(Black) |                       | 17x      |
| 5   | M8 Nyloc Nut                  |                       | 4x       |
| 6   | M8 Spring Washer              | G                     | 13x      |