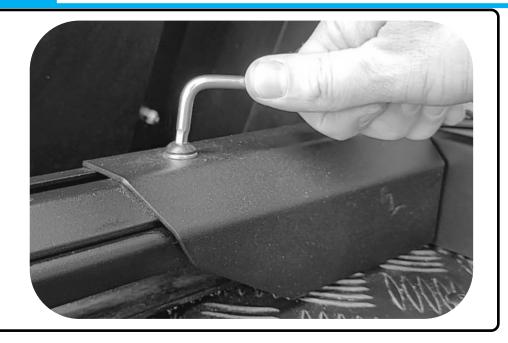

Sit the paper
Template on the front
of the Load-Lid.

Ensure the arrows at each end are aligned with the hinge bolts. The template should sit centred on the Load-Lid, touching the bolts at each end.

P: 0800 683 352