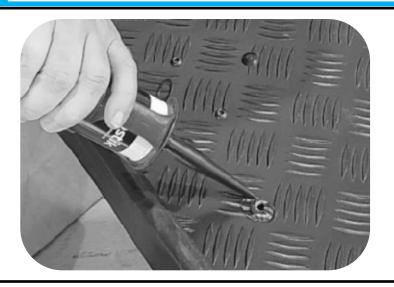

Drill through all marks with a 8.5mm drill bit.

5

Run a bead of sealer around each hole.

- P: 0800 683 352
- E: sales@utemaster.co.nz
- W: www.utemaster.co.nz