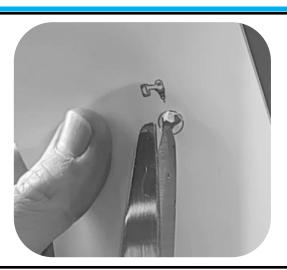

#### **Australia Support:**

P: 1800 769 577

E: sales@utemaster.com.au

W: www.utemaster.com.au

3

Mark all holes through the template onto the Load-Lid.

Remove the template from the Load-Lid.

4

Drill through all marks with a 8.5mm drill bit.

5

Run a bead of sealer around each hole.

- P: 0800 683 352
- E: sales@utemaster.co.nz
- W: www.utemaster.co.nz