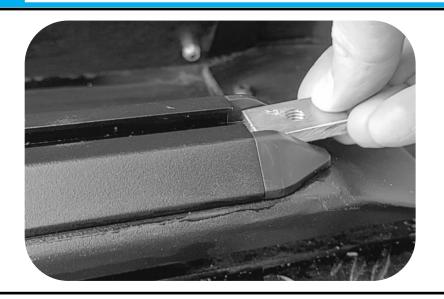

#### Australia Support:

- P: 1800 769 577
- E: sales@utemaster.com.au
- W: www.utemaster.com.au

8

Lift the top rail (2) onto the base rail.

C

Bolt the top rail to the base rail using the following fasteners: