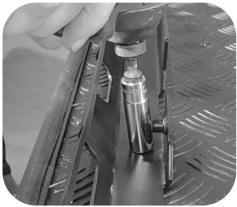

Drill through all marks with a 8.5mm drill bit.

5

Run a bead of sealer around each hole.

- P: 0800 683 352
- E: sales@utemaster.co.nz
- W: www.utemaster.co.nz