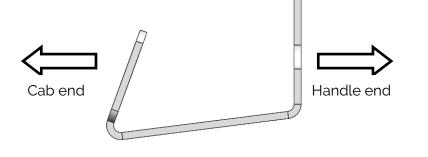

#### **Australia Support:**

- P: 1800 769 577
- E: sales@utemaster.com.au
- W: www.utemaster.com.au

1

Cut out the circles indicated on the provided template.

2

Ensure the template is oriented the correct way around. "Handle End" should be pointing towards the Load-Lid handle.