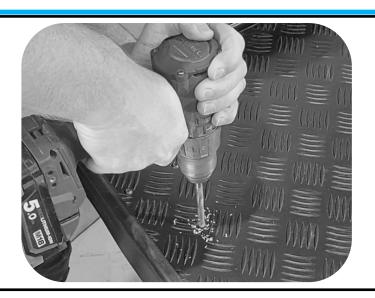

Drill through all marks with a 8.5mm drill bit.

5

Run a bead of sealer around each hole.

- P: 0800 683 352
- E: sales@utemaster.co.nz
- W: www.utemaster.co.nz