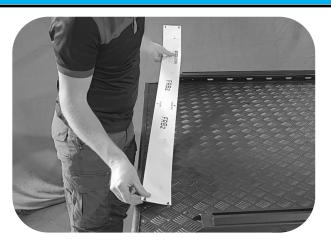

#### **Australia Support:**

- P: 1800 769 577
- E: sales@utemaster.com.au
- W: www.utemaster.com.au

1

Cut out the circles indicated on the provided template.

2

Ensure the template is oriented the correct way around. "Handle End" should be pointing towards the Load-Lid handle.

Sit the paper
Template on the front
of the Load-Lid.

Ensure the arrows at each end are aligned with the hinge bolts. The template should sit centred on the Load-Lid, touching the bolts at each end.

P: 0800 683 352