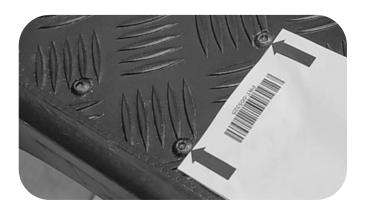

#### **Australia Support:**

P: 1800 769 577

E: sales@utemaster.com.au

W: www.utemaster.com.au

3

Mark all holes through the template onto the Load-Lid.

Remove the template from the Load-Lid.

4