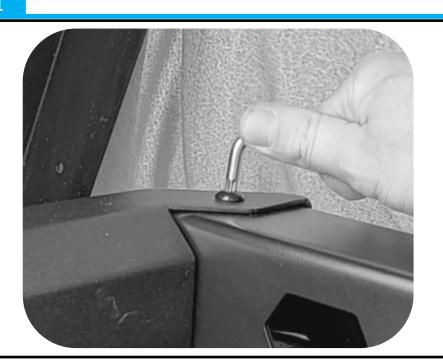

4) M8 x 16mm Btn Bolts (Black)6) M8 Spring Washers

10

Insert the thread plates (7) into the Side Rail T-Tracks at the front of the Load-Lid.

P: 0800 683 352

E: sales@utemaster.co.nz

W: www.utemaster.co.nz