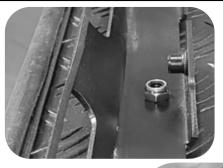

Bolt the base rail to the Load-Lid through each drilled hole using the following fasteners:

- 4) M8 x 16mm Btn Bolts (Black)
  - 5) M8 Nyloc Nuts

Have the head of the bolt underneath the Load-Lid and the nut inside the base rail.