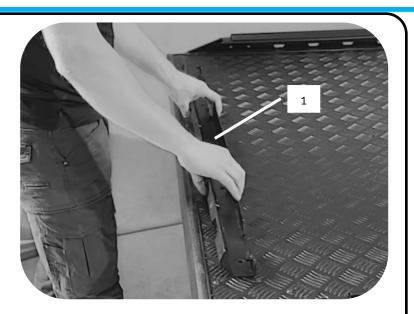

#### **Australia Support:**

- P: 1800 769 577
- E: sales@utemaster.com.au
- W: www.utemaster.com.au

6

Sit the base rail (1) onto the front of the Load-Lid.

Ensure the base rail sits with the more angled side facing forwards towards the cab, and the flat side facing back towards the handle.

Bolt the base rail to the Load-Lid through each drilled hole using the following fasteners:

- 4) M8 x 16mm Btn Bolts (Black)
  - 5) M8 Nyloc Nuts

Have the head of the bolt underneath the Load-Lid and the nut inside the base rail.