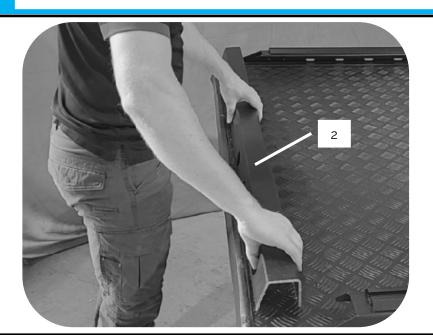

#### **Australia Support:**

- P: 1800 769 577
- E: sales@utemaster.com.au
- W: www.utemaster.com.au

6

Sit the base rail (1) onto the front of the Load-Lid.

Ensure the base rail sits with the more angled side facing forwards towards the cab, and the flat side facing back towards the handle.

Bolt the base rail to the Load-Lid through each drilled hole using the following fasteners:

- 4) M8 x 16mm Btn Bolts (Black)
  - 5) M8 Nyloc Nuts

Have the head of the bolt underneath the Load-Lid and the nut inside the base rail.