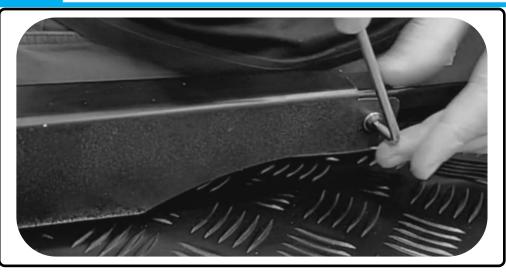

4) M6 x 12mm Btn Bolts (Black)6) M6 Spring Washers

13

Bolt the front feet to the Load Stop using the following fasteners:

5) M8 x 16mm Btn Bolts (Black) 7) M8 Spring Washers