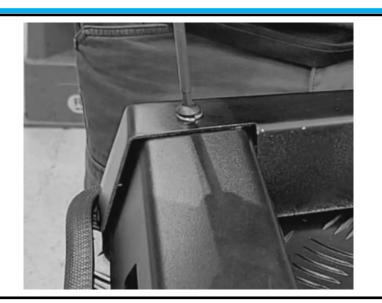

4) M6 x 12mm Btn Bolts (Black)6) M6 Spring Washers

13

Bolt the front feet to the Load Stop using the following fasteners:

5) M8 x 16mm Btn Bolts (Black) 7) M8 Spring Washers