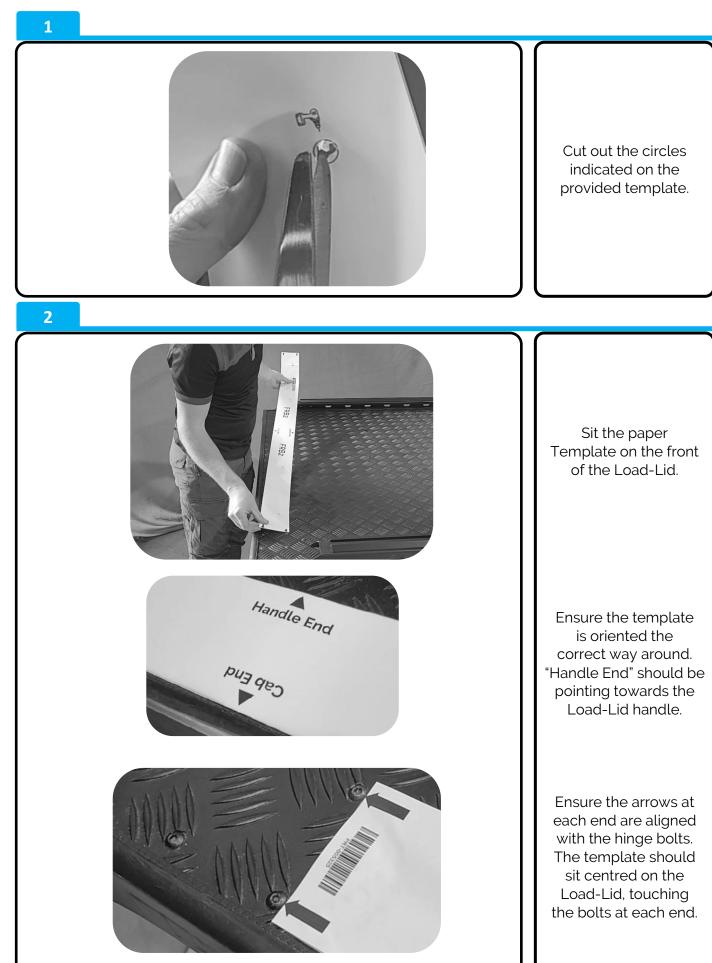

----------------------|-------------------|----------|
| 1   | Base Rail<br>PRT-005312       |                   | 1x       |
| 2   | Top Rail<br>PRT-005350        | CONTRACTOR OFFICE | 1x       |
| 3   | PRT-005304L<br>PRT-005304R    | ure menon         | 1x<br>1x |
| 4   | M6 x 12mm Btn Bolt<br>(Black) |                   | 2x       |
| 5   | M8 x 16mm Btn Bolt<br>(Black) | Containing        | 13x      |
| 6   | M6 Spring Washer              | C                 | 2x       |
| 7   | M8 Spring Washer              | C                 | 9x       |
| 8   | M8 Nyloc Nut                  |                   | 4x       |
| 9   | Thread Plate<br>PRT-006056    | E CON             | 2x       |



## NZ Support:

P: 0800 683 352 E: sales@utemaster.co.nz W: www.utemaster.co.nz

# Australia Support:





# NZ Support: P: 0800 683 352 E: sales@utemaster.co.nz W: www.utemaster.co.nz

# Australia Support:





# NZ Support:

P: 0800 683 352 E: sales@utemaster.co.nz W: www.utemaster.co.nz

# Australia Support:





#### NZ Support: P: 0800 683 352 E: sales@utemaster.co.nz W: www.utemaster.co.nz

# Australia Support:





## NZ Support:

P: 0800 683 352 E: sales@utemaster.co.nz W: www.utemaster.co.nz

## Australia Support:

P: 1800 769 577 E: sales@utemaster.com.au W: www.utemaster.com.au



Sit the front feet (3) over the Load-Stop and Side Rail.

12



Bolt the front feet to the Side Rail thread plate, using the following fasteners:

4) M6 x 12mm Btn Bolts (Black)6) M6 Spring Washers

13



Bolt the front feet to the Load Stop using the following fasteners:

5) M8 x 16mm Btn Bolts (Black)