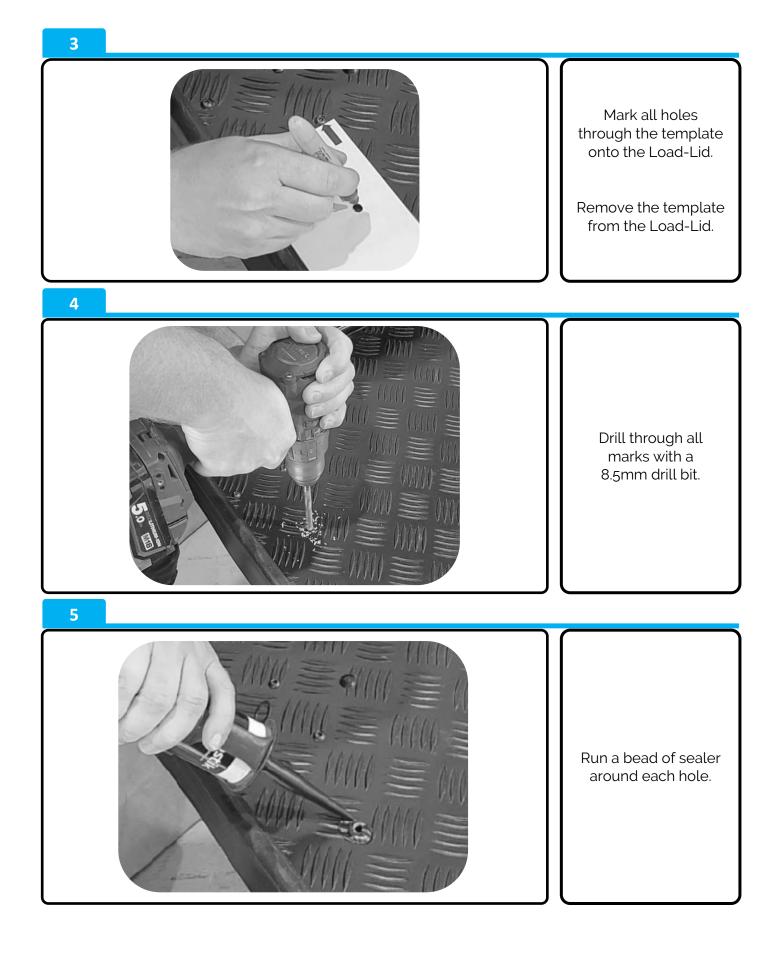

| 1x       |
| 2   | Top Rail<br>PRT-005350        | CONTRACTOR OFFICE | 1x       |
| 3   | PRT-005304L<br>PRT-005304R    | ure menon         | 1x<br>1x |
| 4   | M6 x 12mm Btn Bolt<br>(Black) |                   | 2x       |
| 5   | M8 x 16mm Btn Bolt<br>(Black) | Containing        | 13x      |
| 6   | M6 Spring Washer              | C                 | 2x       |
| 7   | M8 Spring Washer              | C                 | 9x       |
| 8   | M8 Nyloc Nut                  |                   | 4x       |
| 9   | Thread Plate<br>PRT-006056    | E CON             | 2x       |



## NZ Support:

P: 0800 683 352 E: sales@utemaster.co.nz W: www.utemaster.co.nz

# Australia Support:





# NZ Support: P: 0800 683 352 E: sales@utemaster.co.nz W: www.utemaster.co.nz

# Australia Support:





# NZ Support:

P: 0800 683 352 E: sales@utemaster.co.nz W: www.utemaster.co.nz

# Australia Support:





#### NZ Support: P: 0800 683 352 E: sales@utemaster.co.nz W: www.utemaster.co.nz

# Australia Support:





## NZ Support:

P: 0800 683 352 E: sales@utemaster.co.nz W: www.utemaster.co.nz

## Australia Support:

P: 1800 769 577 E: sales@utemaster.com.au W: www.utemaster.com.au



Sit the front feet (3) over the Load-Stop and Side Rail.

12



Bolt the front feet to the Side Rail thread plate, using the following fasteners:

4) M6 x 12mm Btn Bolts (Black)6) M6 Spring Washers

13



Bolt the front feet to the Load Stop using the following fasteners:

5) M8 x 16mm Btn Bolts (Black) 7) M8 Spring Washers