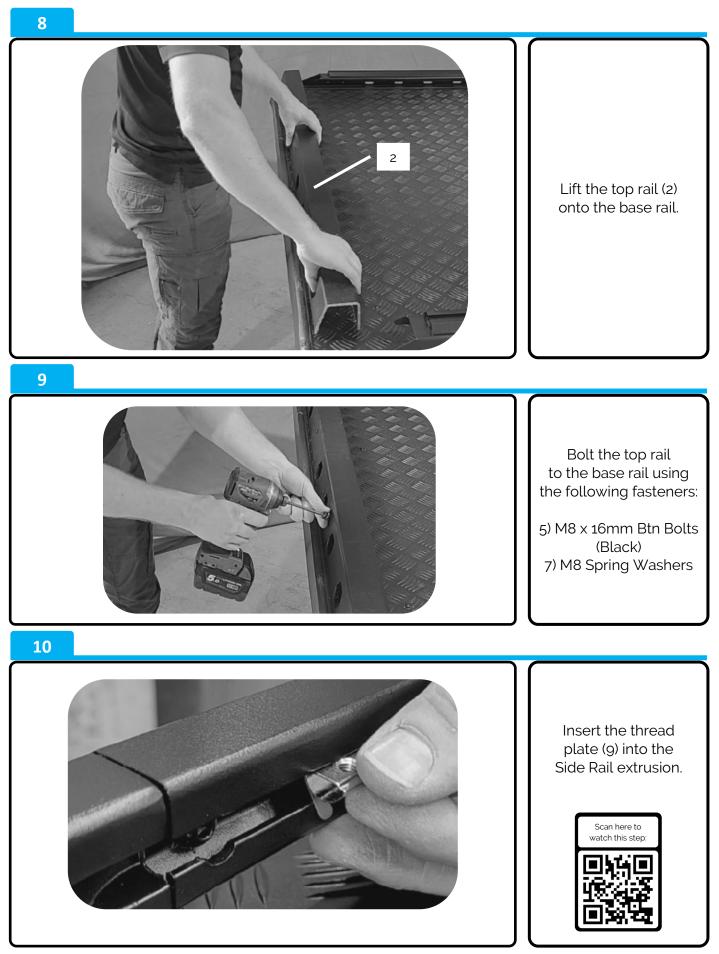

| 2x       |
| 5   | M8 x 16mm Btn Bolt<br>(Black) | Containing        | 13x      |
| 6   | M6 Spring Washer              | C                 | 2x       |
| 7   | M8 Spring Washer              | C                 | 9x       |
| 8   | M8 Nyloc Nut                  |                   | 4x       |
| 9   | Thread Plate<br>PRT-006056    | E CON             | 2x       |



## NZ Support:

P: 0800 683 352 E: sales@utemaster.co.nz W: www.utemaster.co.nz

# Australia Support:





# NZ Support: P: 0800 683 352 E: sales@utemaster.co.nz W: www.utemaster.co.nz

# Australia Support:





# NZ Support:

P: 0800 683 352 E: sales@utemaster.co.nz W: www.utemaster.co.nz

# Australia Support:





#### NZ Support: P: 0800 683 352 E: sales@utemaster.co.nz W: www.utemaster.co.nz

# Australia Support:





## NZ Support:

P: 0800 683 352 E: sales@utemaster.co.nz W: www.utemaster.co.nz

## Australia Support:

P: 1800 769 577 E: sales@utemaster.com.au W: www.utemaster.com.au



Sit the front feet (3) over the Load-Stop and Side Rail.

12



Bolt the front feet to the Side Rail thread plate, using the following fasteners:

4) M6 x 12mm Btn Bolts (Black)6) M6 Spring Washers

13



Bolt the front feet to the Load Stop using the following fasteners:

5) M8 x 16mm Btn Bolts (Black) 7) M8 Spring Washers