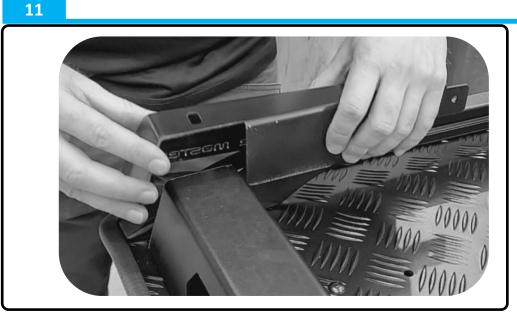

## Australia Support:

P: 1800 769 577 E: sales@utemaster.com.au W: www.utemaster.com.au

Sit the front feet (3) over the Load-Stop and Side Rail.

12

Bolt the front feet to the Side Rail thread plate, using the following fasteners:

4) M6 x 12mm Btn Bolts (Black)6) M6 Spring Washers

13

Bolt the front feet to the Load Stop using the following fasteners:

5) M8 x 16mm Btn Bolts (Black) 7) M8 Spring Washers