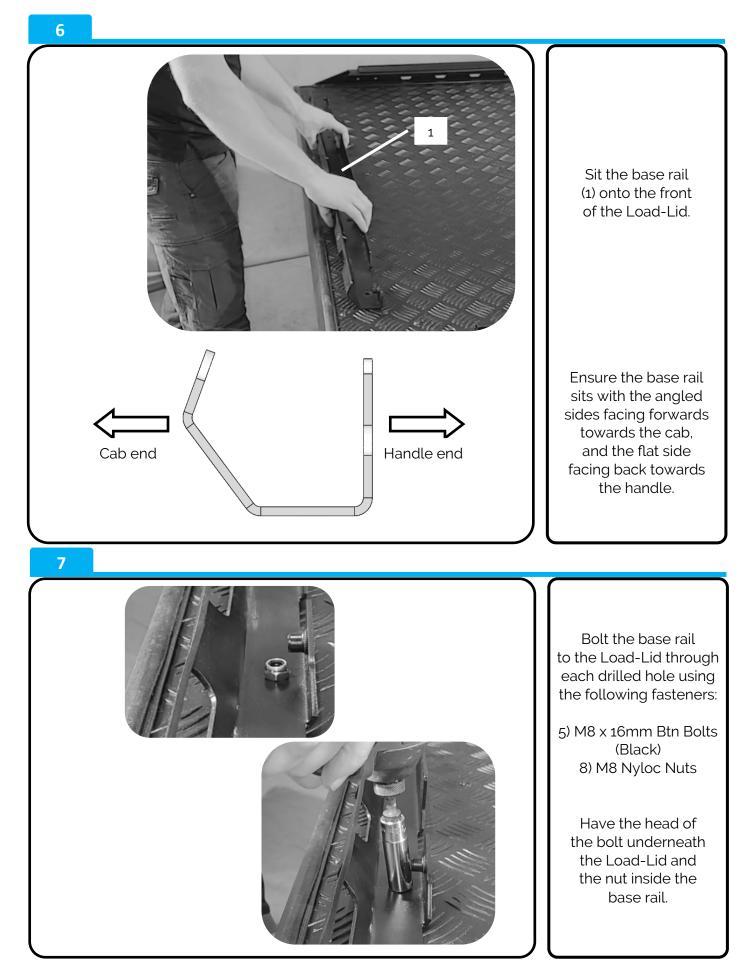

5304L<br>PRT-005304R    | ure menon         | 1x<br>1x |
| 4   | M6 x 12mm Btn Bolt<br>(Black) |                   | 2x       |
| 5   | M8 x 16mm Btn Bolt<br>(Black) | Containing        | 13x      |
| 6   | M6 Spring Washer              | C                 | 2x       |
| 7   | M8 Spring Washer              | C                 | 9x       |
| 8   | M8 Nyloc Nut                  |                   | 4x       |
| 9   | Thread Plate<br>PRT-006056    | E CON             | 2x       |



## NZ Support:

P: 0800 683 352 E: sales@utemaster.co.nz W: www.utemaster.co.nz

# Australia Support:





# NZ Support: P: 0800 683 352 E: sales@utemaster.co.nz W: www.utemaster.co.nz

# Australia Support:





# NZ Support:

P: 0800 683 352 E: sales@utemaster.co.nz W: www.utemaster.co.nz

# Australia Support:





#### NZ Support: P: 0800 683 352 E: sales@utemaster.co.nz W: www.utemaster.co.nz

# Australia Support:





## NZ Support:

P: 0800 683 352 E: sales@utemaster.co.nz W: www.utemaster.co.nz

## Australia Support:

P: 1800 769 577 E: sales@utemaster.com.au W: www.utemaster.com.au



Sit the front feet (3) over the Load-Stop and Side Rail.

12



Bolt the front feet to the Side Rail thread plate, using the following fasteners:

4) M6 x 12mm Btn Bolts (Black)6) M6 Spring Washers

13



Bolt the front feet to the Load Stop using the following fasteners:

5) M8 x 16mm Btn Bolts (Black) 7) M8 Spring Washers