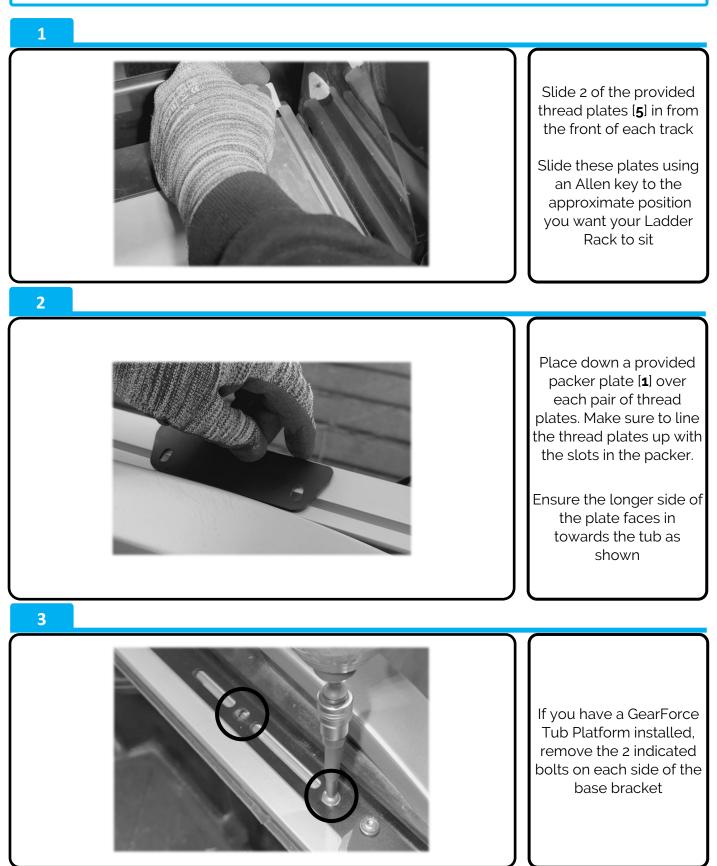

## **Despatch List:**

| ID# | DESCRIPTION                             | IMAGE        | QTY        |
|-----|-----------------------------------------|--------------|------------|
| [1] | Packer Plate<br>( <i>PRT-006990-08)</i> | Co<br>O<br>O | 2X         |
| [2] | M6 x 25mm Btn Bolt                      | Caller       | <b>4</b> X |
| [3] | M6 Spring Washer                        |              | <b>4</b> X |
| [4] | M6 Flat Washer                          |              | <b>4</b> X |
| [5] | Thread Plate<br>(PRT-007047)            |              | <b>4</b> X |
| [7] | M8 x 20mm Btn Bolt (Black)              |              | 8x         |
| [8] | M8 Nyloc Nut                            |              | 8x         |