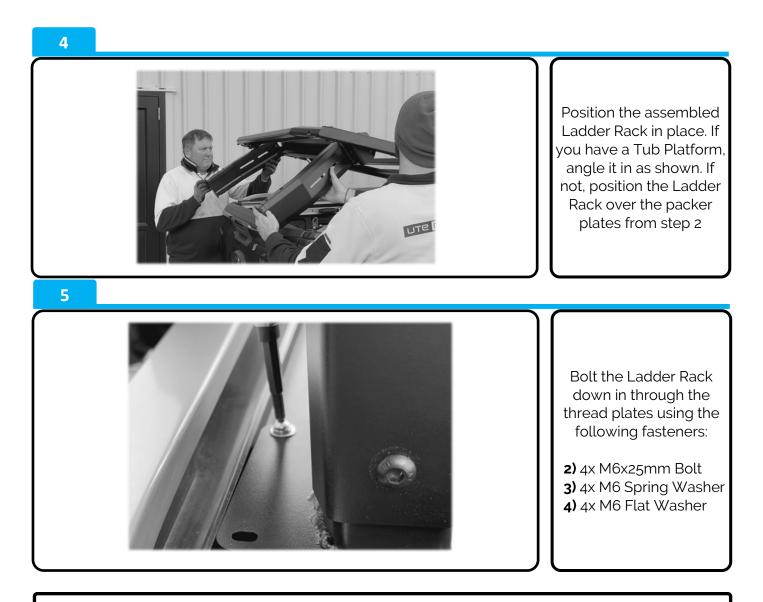

## **Despatch List:**

| ID# | DESCRIPTION                             | IMAGE        | QTY        |
|-----|-----------------------------------------|--------------|------------|
| [1] | Packer Plate<br>( <i>PRT-006990-08)</i> | Co<br>O<br>O | 2X         |
| [2] | M6 x 25mm Btn Bolt                      | Caller       | <b>4</b> X |
| [3] | M6 Spring Washer                        |              | <b>4</b> X |
| [4] | M6 Flat Washer                          |              | <b>4</b> X |
| [5] | Thread Plate<br>(PRT-007047)            |              | <b>4</b> X |
| [7] | M8 x 20mm Btn Bolt (Black)              |              | 8x         |
| [8] | M8 Nyloc Nut                            |              | 8x         |