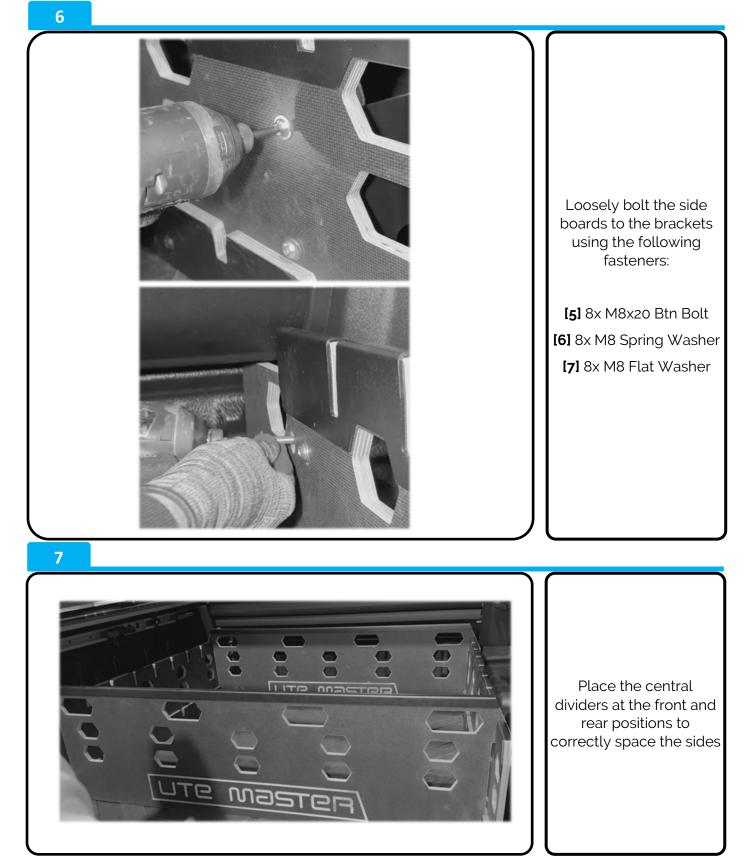

## **Despatch List:**

| ID# | DESCRIPTION                                                             | IMAGE                      | QTY        |
|-----|-------------------------------------------------------------------------|----------------------------|------------|
| 1   | Tub Divider Set<br><i>(PRT-006956)</i>                                  | UTE MASTER                 | 2X         |
| 2   | Rear Brackets<br>( <i>PRT-006956-03L)</i><br>( <i>PRT-006956-03R</i> )  |                            | 1xL<br>1xR |
| 3   | Front Brackets<br>( <i>PRT-006956-05L)</i><br>( <i>PRT-006956-05R</i> ) | O J. TWED O O O O CEWT-L O | 1xL<br>1xR |
| 5   | M8 x 20mm Btn Bolt                                                      | Cattor                     | <b>8</b> x |
| 6   | M8 Spring Washer                                                        |                            | <b>8</b> x |
| 7   | M8 Flat Washer                                                          |                            | 8x         |