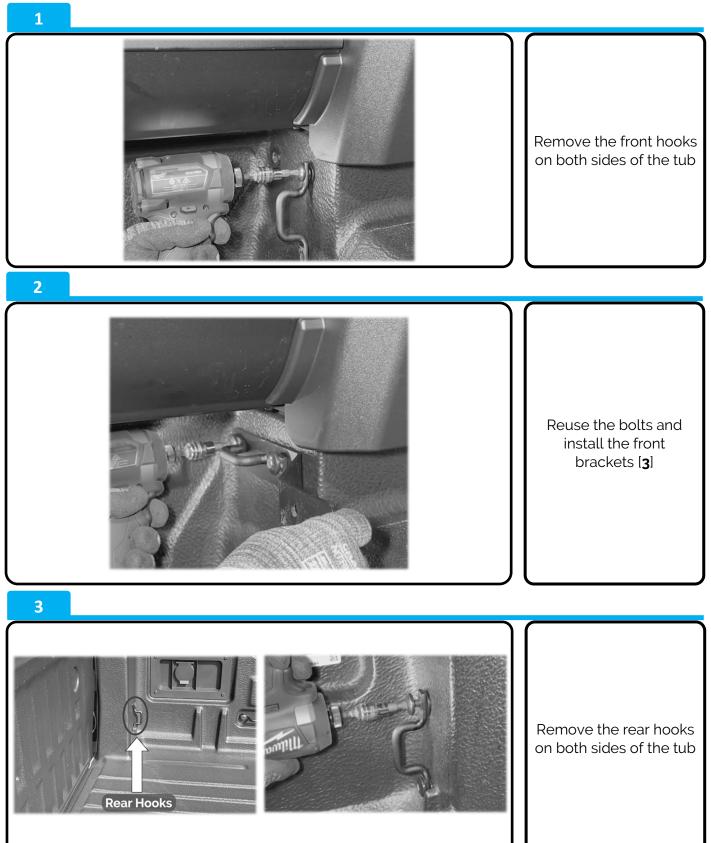

| 2X         |
| 2   | Rear Brackets<br>( <i>PRT-006956-03L)</i><br>( <i>PRT-006956-03R</i> )  |                            | 1xL<br>1xR |
| 3   | Front Brackets<br>( <i>PRT-006956-05L)</i><br>( <i>PRT-006956-05R</i> ) | O J. TWED O O O O CEWT-L O | 1xL<br>1xR |
| 5   | M8 x 20mm Btn Bolt                                                      | Cattor                     | <b>8</b> x |
| 6   | M8 Spring Washer                                                        |                            | <b>8</b> x |
| 7   | M8 Flat Washer                                                          |                            | 8x         |



P: 0800 683 352 E: sales@utemaster.co.nz W: www.utemaster.co.nz

#### Australia Support:

P: 1800 769 577 E: sales@utemaster.com.au W: www.utemaster.com.au





P: 0800 683 352 E: sales@utemaster.co.nz W: www.utemaster.co.nz

#### Australia Support:

P: 1800 769 577 E: sales@utemaster.com.au W: www.utemaster.com.au





#### NZ Support: P: 0800 683 352 E: sales@utemaster.co.nz W: www.utemaster.co.nz

### Australia Support:

P: 1800 769 577 E: sales@utemaster.com.au W: www.utemaster.com.au





P: 0800 683 352 E: sales@utemaster.co.nz W: www.utemaster.co.nz

### Australia Support:

P: 1800 769 577 E: sales@utemaster.com.au W: www.utemaster.com.au



Your Tub divider is now fully fitted and ready to use.

Thanks again for choosing Utemaster and don't forget to keep checking our website for our latest innovations!