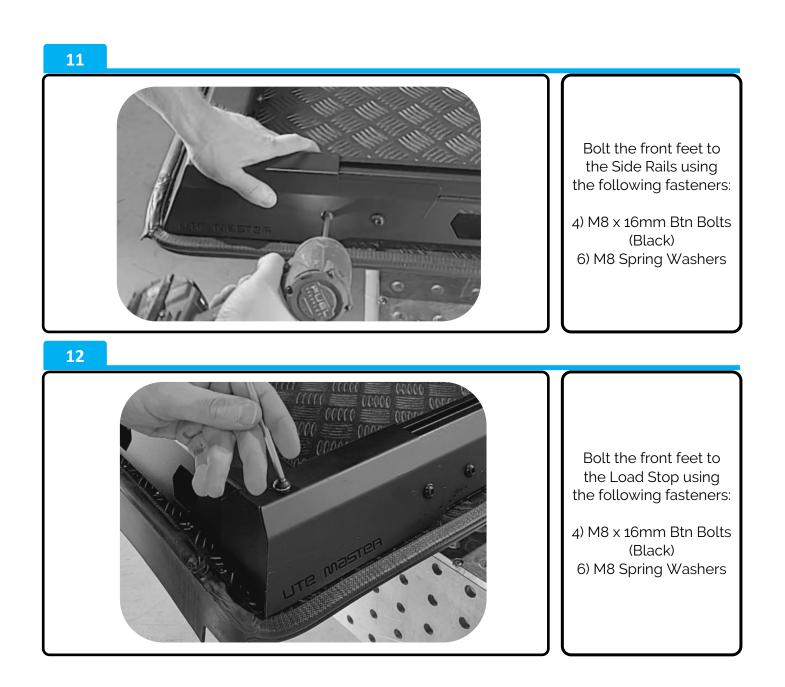

ERTER PTU | 1x<br>1x |
| 4   | M8 x 16mm Btn Bolt<br>(Black) |                       | 18x      |
| 5   | M8 Nyloc Nut                  |                       | 5x       |
| 6   | M8 Spring Washer              | G                     | 13x      |



#### NZ Support:

P: 0800 683 352 E: sales@utemaster.co.nz W: www.utemaster.co.nz

#### Australia Support:





#### NZ Support: P: 0800 683 352 E: sales@utemaster.co.nz W: www.utemaster.co.nz

#### Australia Support:





#### NZ Support:

P: 0800 683 352 E: sales@utemaster.co.nz W: www.utemaster.co.nz

#### Australia Support:





#### NZ Support: P: 0800 683 352 E: sales@utemaster.co.nz W: www.utemaster.co.nz

#### Australia Support:





NZ Support:

P: 0800 683 352 E: sales@utemaster.co.nz W: www.utemaster.co.nz

#### Australia Support: