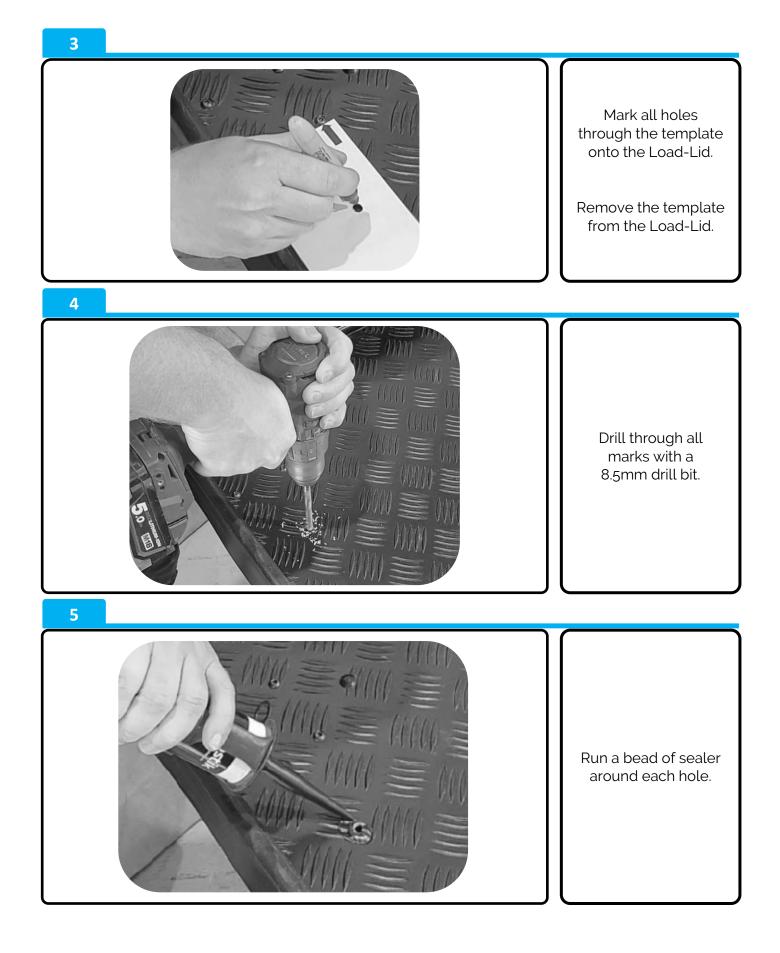

### **Despatch List:**

| ID# | DESCRIPTION                   | IMAGE                 | QTY      |
|-----|-------------------------------|-----------------------|----------|
| 1   | Base Rail<br>PRT-005334       |                       | 1x       |
| 2   | Top Rail<br>PRT-005335        |                       | 1x       |
| 3   | PRT-005315L<br>PRT-005315R    | CO CUTRE INSERTER PTU | 1x<br>1x |
| 4   | M8 x 16mm Btn Bolt<br>(Black) |                       | 18x      |
| 5   | M8 Nyloc Nut                  |                       | 5x       |
| 6   | M8 Spring Washer              | G                     | 13x      |