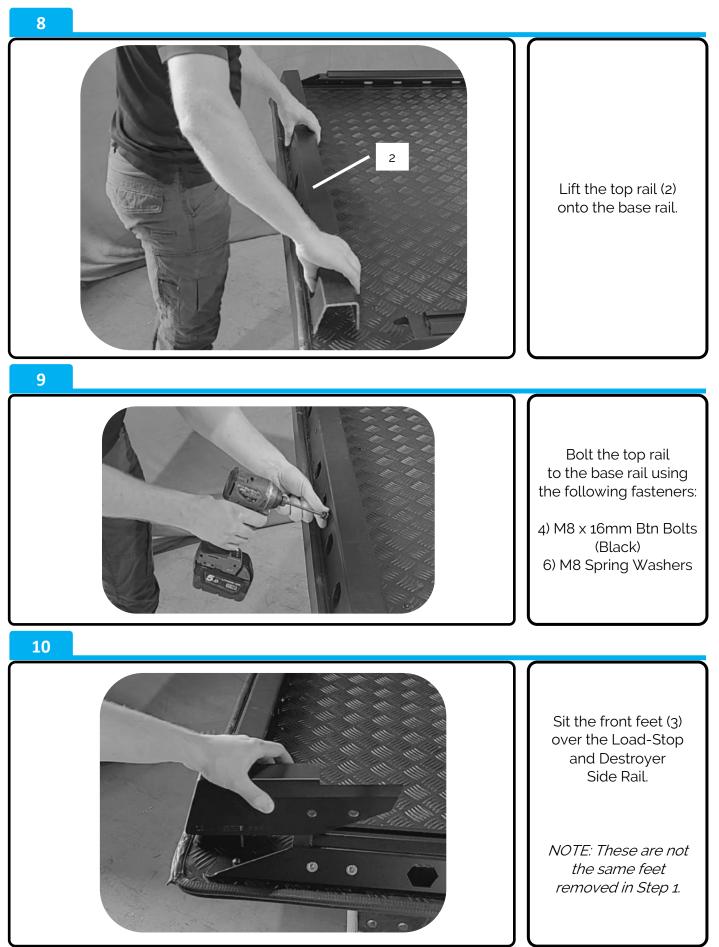

### **Despatch List:**

| ID# | DESCRIPTION                   | IMAGE                 | QTY      |
|-----|-------------------------------|-----------------------|----------|
| 1   | Base Rail<br>PRT-005334       |                       | 1x       |
| 2   | Top Rail<br>PRT-005335        |                       | 1x       |
| 3   | PRT-005315L<br>PRT-005315R    | CO CUTRE INSERTER PTU | 1x<br>1x |
| 4   | M8 x 16mm Btn Bolt<br>(Black) |                       | 18x      |
| 5   | M8 Nyloc Nut                  |                       | 5x       |
| 6   | M8 Spring Washer              | G                     | 13x      |