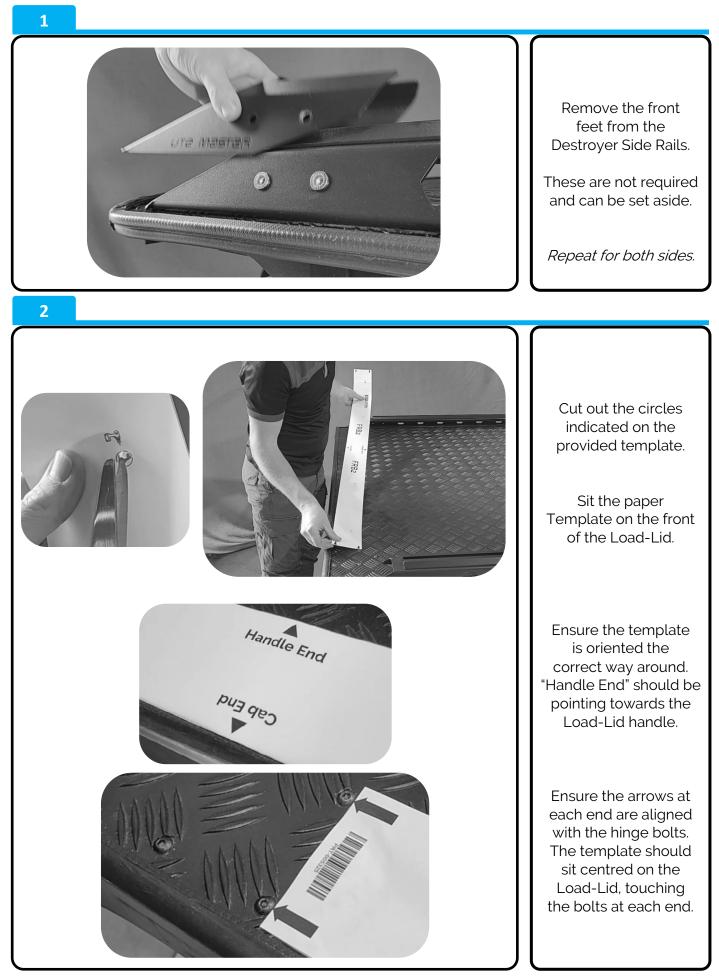

### **Despatch List:**

| ID# | DESCRIPTION                   | IMAGE                 | QTY      |
|-----|-------------------------------|-----------------------|----------|
| 1   | Base Rail<br>PRT-005334       |                       | 1x       |
| 2   | Top Rail<br>PRT-005335        |                       | 1x       |
| 3   | PRT-005315L<br>PRT-005315R    | CO CUTRE INSERTER PTU | 1x<br>1x |
| 4   | M8 x 16mm Btn Bolt<br>(Black) |                       | 18x      |
| 5   | M8 Nyloc Nut                  |                       | 5x       |
| 6   | M8 Spring Washer              | G                     | 13x      |