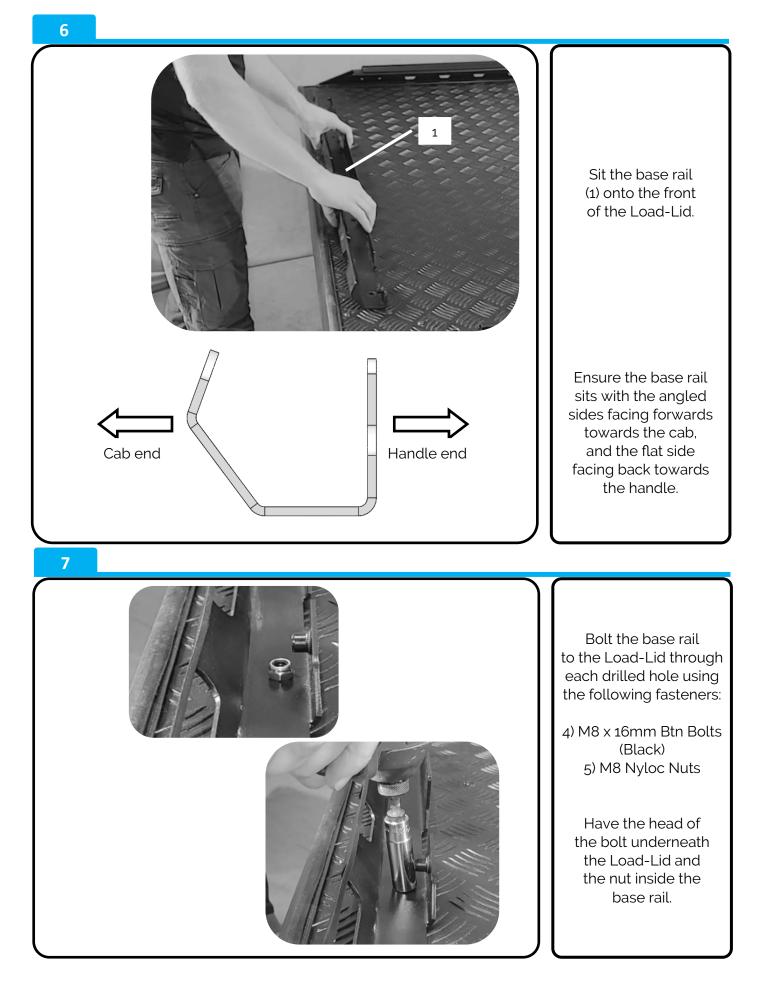

### **Despatch List:**

| ID# | DESCRIPTION                   | IMAGE                 | QTY      |
|-----|-------------------------------|-----------------------|----------|
| 1   | Base Rail<br>PRT-005334       |                       | 1x       |
| 2   | Top Rail<br>PRT-005335        |                       | 1x       |
| 3   | PRT-005315L<br>PRT-005315R    | CO CUTRE INSERTER PTU | 1x<br>1x |
| 4   | M8 x 16mm Btn Bolt<br>(Black) |                       | 18x      |
| 5   | M8 Nyloc Nut                  |                       | 5x       |
| 6   | M8 Spring Washer              | G                     | 13x      |